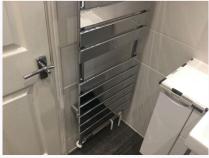

#### 5. Bedroom 2 En-Suite

| Ref | Name            | Description                                                                                                      | Condition                                                                                                                                                                                                                                                                                                                                                                                               | Additional Comments |
|-----|-----------------|------------------------------------------------------------------------------------------------------------------|---------------------------------------------------------------------------------------------------------------------------------------------------------------------------------------------------------------------------------------------------------------------------------------------------------------------------------------------------------------------------------------------------------|---------------------|
| 5.1 | Door            | White painted panelled wooden door;<br>Chromed push down handles;<br>2 x Double chromed hooks to the<br>interior | Paintwork is in good condition;<br>Some old damage and a hole are<br>visible near the exterior handle;<br>Some further old damage painted over<br>around the interior handle;<br>Handles appear recently fitted;<br>Right hand side hook is slightly loose;                                                                                                                                             |                     |
| 5.2 | Doorframe       | White painted wooden doorframe                                                                                   | Few light chips visible to the edges;<br>Minor scuffing seen near the<br>receptacle;                                                                                                                                                                                                                                                                                                                    |                     |
| 5.3 | Threshold       | Silver metal threshold strip                                                                                     | Intact;<br>Very minor usage scuffs visible;                                                                                                                                                                                                                                                                                                                                                             |                     |
| 5.4 | Flooring        | Beige vinyl tiles                                                                                                | Minor scuffs and usage marks visible<br>in areas;<br>3 x Small burns visible to the left hand<br>side of the toilet;<br>1cm cut visible to the tile in front of the<br>toilet;<br>3 x 3cm brown stains visible to the<br>right hand side of the toilet;<br>White cable trailed across the floor to<br>the right hand side;<br>Small chip to the right hand side with<br>some white filler marks inside; |                     |
| 5.5 | Woodwork        | White painted wooden                                                                                             | Worn consistent with age;<br>Slight ingrained dust present;<br>Slightly discoloured with use;                                                                                                                                                                                                                                                                                                           |                     |
| 5.6 | Walls           | White painted walls                                                                                              | Generally in good order;<br>Painted over indentation visible from<br>the door handle;<br>Few minor recent marks and usage<br>marks visible;<br>Long T-shaped crack painted over to<br>the right hand side wall;<br>Various long filled areas painted over<br>above the doorframe and to the left<br>hand side wall at centre;                                                                           |                     |
| 5.7 | Ceiling         | White painted textured                                                                                           | In good condition;<br>Some slight cracking developing<br>around the edges;                                                                                                                                                                                                                                                                                                                              |                     |
| 5.8 | Extractor       | Ceiling mounted cream plastic extractor vent                                                                     | Tested and working;                                                                                                                                                                                                                                                                                                                                                                                     |                     |
| 5.9 | Isolated Switch | Isolated switch is located to the exterior of the en-suite                                                       | Cover appears slightly loose from the ceiling;<br>Cover is discoloured with age;                                                                                                                                                                                                                                                                                                                        |                     |