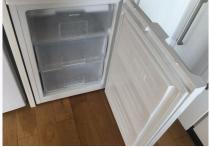

#### 1. Exterior Front

| Ref | Name                        | Description                                                                                                                                                                                                                                                                                                                         | Condition                                                                                                                                                                                                                                                            | Additional Comments |
|-----|-----------------------------|-------------------------------------------------------------------------------------------------------------------------------------------------------------------------------------------------------------------------------------------------------------------------------------------------------------------------------------|----------------------------------------------------------------------------------------------------------------------------------------------------------------------------------------------------------------------------------------------------------------------|---------------------|
| 1.1 | Doormat                     | Loose coir doormat                                                                                                                                                                                                                                                                                                                  | Flattened with use;<br>Slightly fraying to the corners;<br>Generally intact;<br>Worn consistent with age;                                                                                                                                                            |                     |
| 1.2 | Electricity Meter           | Wall mounted electricity meter in white<br>plastic casing with lock                                                                                                                                                                                                                                                                 | Casing is intact;<br>Interior worn consistent with age;<br>Interior fixtures and fittings are intact;                                                                                                                                                                |                     |
| 1.3 | Front Doorframe<br>Exterior | White painted wooden                                                                                                                                                                                                                                                                                                                | Generally in good condition;<br>Number of odd chips and damage<br>have been painted over near the lock<br>areas;<br>No major damage visible;                                                                                                                         |                     |
| 1.4 | Threshold                   | Dark stained wooden threshold;<br>White painted wooden to either side                                                                                                                                                                                                                                                               | Worn consistent with age;<br>Light scuffs and marks;<br>Light scratches and scrapes to the top;<br>White painted areas are in good<br>condition;                                                                                                                     |                     |
| 1.5 | Front Door<br>Exterior      | White painted panelled wooden door;<br>Brass numeral '50';<br>Brass spyhole with glass cover;<br>Brass union lock with fingerplate;<br>Brass letterbox and flaps;<br>Further lower level silver E*S lock with<br>a brass surround                                                                                                   | All of the metal is quite scratched and<br>tarnished with age, but intact;<br>Lower lock is new;<br>Letterbox is quite scratched to either<br>side, but intact;<br>Woodwork is in good order;<br>Locks are in working order;                                         |                     |
| 1.6 | Front Doorframe<br>Interior | White painted wooden;<br>Silver metal security chain;<br>White receptacle for the top lock                                                                                                                                                                                                                                          | In good condition;<br>Painted over hairline cracking seen to<br>the edges;<br>Some recent settlement cracking to<br>the edges;<br>All the fittings are paint marked;<br>Receptacle is scuffed to the centre<br>with normal use;<br>Receptacle has been painted over; |                     |
| 1.7 | Front Door<br>Interior      | White painted panelled wooden door;<br>Reverse of spyhole with brass trim;<br>White painted night latch to the<br>reverse of the top lock;<br>Silver metal security chain receptacle;<br>White plastic letterbox trim with black<br>plastic draught excluder;<br>Brass fitting with a silver metal thumb<br>lock to the lower level | Paintwork is in good condition;<br>All the fittings slightly tarnished and<br>scratched with use, but no major<br>damage;<br>Thumb lock has been recently<br>installed;<br>No cover present to the spyhole;                                                          |                     |