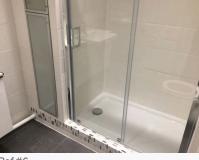

#### 5. Bedroom 2 En-Suite

| Ref | Name            | Description                                                                                                      | Condition                                                                                                                                                                                                                                                                                                                                                                                               | Additional Comments |
|-----|-----------------|------------------------------------------------------------------------------------------------------------------|---------------------------------------------------------------------------------------------------------------------------------------------------------------------------------------------------------------------------------------------------------------------------------------------------------------------------------------------------------------------------------------------------------|---------------------|
| 5.1 | Door            | White painted panelled wooden door;<br>Chromed push down handles;<br>2 x Double chromed hooks to the<br>interior | Paintwork is in good condition;<br>Some old damage and a hole are<br>visible near the exterior handle;<br>Some further old damage painted over<br>around the interior handle;<br>Handles appear recently fitted;<br>Right hand side hook is slightly loose;                                                                                                                                             |                     |
| 5.2 | Doorframe       | White painted wooden doorframe                                                                                   | Few light chips visible to the edges;<br>Minor scuffing seen near the<br>receptacle;                                                                                                                                                                                                                                                                                                                    |                     |
| 5.3 | Threshold       | Silver metal threshold strip                                                                                     | Intact;<br>Very minor usage scuffs visible;                                                                                                                                                                                                                                                                                                                                                             |                     |
| 5.4 | Flooring        | Beige vinyl tiles                                                                                                | Minor scuffs and usage marks visible<br>in areas;<br>3 x Small burns visible to the left hand<br>side of the toilet;<br>1cm cut visible to the tile in front of the<br>toilet;<br>3 x 3cm brown stains visible to the<br>right hand side of the toilet;<br>White cable trailed across the floor to<br>the right hand side;<br>Small chip to the right hand side with<br>some white filler marks inside; |                     |
| 5.5 | Woodwork        | White painted wooden                                                                                             | Worn consistent with age;<br>Slight ingrained dust present;<br>Slightly discoloured with use;                                                                                                                                                                                                                                                                                                           |                     |
| 5.6 | Walls           | White painted walls                                                                                              | Generally in good order;<br>Painted over indentation visible from<br>the door handle;<br>Few minor recent marks and usage<br>marks visible;<br>Long T-shaped crack painted over to<br>the right hand side wall;<br>Various long filled areas painted over<br>above the doorframe and to the left<br>hand side wall at centre;                                                                           |                     |
| 5.7 | Ceiling         | White painted textured                                                                                           | In good condition;<br>Some slight cracking developing<br>around the edges;                                                                                                                                                                                                                                                                                                                              |                     |
| 5.8 | Extractor       | Ceiling mounted cream plastic extractor vent                                                                     | Tested and working;                                                                                                                                                                                                                                                                                                                                                                                     |                     |
| 5.9 | Isolated Switch | Isolated switch is located to the exterior of the en-suite                                                       | Cover appears slightly loose from the ceiling;<br>Cover is discoloured with age;                                                                                                                                                                                                                                                                                                                        |                     |