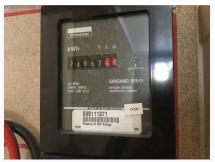

#### 1. Exterior Front

| Ref | Name                        | Description                                                                                                                                                                                                                                                                                                                         | Condition                                                                                                                                                                                                                                                            | Additional Comments |
|-----|-----------------------------|-------------------------------------------------------------------------------------------------------------------------------------------------------------------------------------------------------------------------------------------------------------------------------------------------------------------------------------|----------------------------------------------------------------------------------------------------------------------------------------------------------------------------------------------------------------------------------------------------------------------|---------------------|
| 1.1 | Doormat                     | Loose coir doormat                                                                                                                                                                                                                                                                                                                  | Flattened with use;<br>Slightly fraying to the corners;<br>Generally intact;<br>Worn consistent with age;                                                                                                                                                            |                     |
| 1.2 | Electricity Meter           | Wall mounted electricity meter in white<br>plastic casing with lock                                                                                                                                                                                                                                                                 | Casing is intact;<br>Interior worn consistent with age;<br>Interior fixtures and fittings are intact;                                                                                                                                                                |                     |
| 1.3 | Front Doorframe<br>Exterior | White painted wooden                                                                                                                                                                                                                                                                                                                | Generally in good condition;<br>Number of odd chips and damage<br>have been painted over near the lock<br>areas;<br>No major damage visible;                                                                                                                         |                     |
| 1.4 | Threshold                   | Dark stained wooden threshold;<br>White painted wooden to either side                                                                                                                                                                                                                                                               | Worn consistent with age;<br>Light scuffs and marks;<br>Light scratches and scrapes to the top;<br>White painted areas are in good<br>condition;                                                                                                                     |                     |
| 1.5 | Front Door<br>Exterior      | White painted panelled wooden door;<br>Brass numeral '50';<br>Brass spyhole with glass cover;<br>Brass union lock with fingerplate;<br>Brass letterbox and flaps;<br>Further lower level silver E*S lock with<br>a brass surround                                                                                                   | All of the metal is quite scratched and<br>tarnished with age, but intact;<br>Lower lock is new;<br>Letterbox is quite scratched to either<br>side, but intact;<br>Woodwork is in good order;<br>Locks are in working order;                                         |                     |
| 1.6 | Front Doorframe<br>Interior | White painted wooden;<br>Silver metal security chain;<br>White receptacle for the top lock                                                                                                                                                                                                                                          | In good condition;<br>Painted over hairline cracking seen to<br>the edges;<br>Some recent settlement cracking to<br>the edges;<br>All the fittings are paint marked;<br>Receptacle is scuffed to the centre<br>with normal use;<br>Receptacle has been painted over; |                     |
| 1.7 | Front Door<br>Interior      | White painted panelled wooden door;<br>Reverse of spyhole with brass trim;<br>White painted night latch to the<br>reverse of the top lock;<br>Silver metal security chain receptacle;<br>White plastic letterbox trim with black<br>plastic draught excluder;<br>Brass fitting with a silver metal thumb<br>lock to the lower level | Paintwork is in good condition;<br>All the fittings slightly tarnished and<br>scratched with use, but no major<br>damage;<br>Thumb lock has been recently<br>installed;<br>No cover present to the spyhole;                                                          |                     |