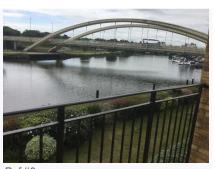

ible;                                                                                                                     |                     |
| 8.3 | Gutters and Roofing | Black and white plastic gutters with slat tiles above | No major damage visible;<br>Worn consistent with age;                                                                                                                                           |                     |
| 8.4 | Railings            | Black painted metal railings                          | Painted over paint flaking as visible;<br>No major damage seen;<br>Lots of cobwebs present throughout;                                                                                          |                     |









Ref #8

Ref #8



## 8. Balcony (Cont.)





Ref #8

### 9. Kitchen

| Ref | Name                 | Description                                                                                                                                                                      | Condition                                                                                                                                                                                                                                                                                                                                                    | Additional Comments |
|-----|----------------------|---------------------------------------------------------------------------------------------------------------------------------------------------------------