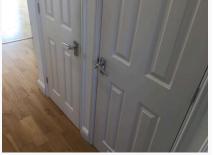

#### 2. Hallway

| Ref  | Name                    | Description                                                       | Condition                                                                                                                                                                                                                                                                                                                                             | Additional Comments |
|------|-------------------------|-------------------------------------------------------------------|-------------------------------------------------------------------------------------------------------------------------------------------------------------------------------------------------------------------------------------------------------------------------------------------------------------------------------------------------------|---------------------|
| 2.1  | Flooring                | Solid oak floorboards                                             | Numerous small gaps appearing<br>throughout;<br>Lots of small scratches and heel<br>indentations visible in numerous<br>areas;<br>Many of the boards are very creaky;<br>10cm drag line between bedroom 2<br>and the cupboards;<br>5cm black scratch visible towards the<br>living area, otherwise generally in<br>good order with minor usage marks; |                     |
| 2.2  | Woodwork                | White painted wooden skirting                                     | Number of patchy touch up marks<br>visible in places, but generally in good<br>condition;<br>White cables trailed across the facing<br>wall and over the doorframes;                                                                                                                                                                                  |                     |
| 2.3  | Walls                   | White painted                                                     | Number of touch up marks are visible to the paintwork;                                                                                                                                                                                                                                                                                                |                     |
| 2.4  | Ceiling                 | White painted textured finish;<br>White painted coving            | In good condition;<br>Small nail head pop visible near the<br>loft hatch;                                                                                                                                                                                                                                                                             |                     |
| 2.5  | Loft Hatch and<br>Frame | White plastic                                                     | Finger marked around the edges;<br>Intact throughout;                                                                                                                                                                                                                                                                                                 |                     |
| 2.6  | Lighting                | 4 x Ceiling mounted chromed spotlights                            | All are tested and working;<br>Some of the paintwork is slightly<br>chipped around the fittings;                                                                                                                                                                                                                                                      |                     |
| 2.7  | Smoke Alarm 1           | 1 x Ceiling mounted white plastic battery powered smoke alarm     | Please see end of report for alarm testing results;                                                                                                                                                                                                                                                                                                   |                     |
| 2.8  | Smoke Alarm 2           | 1 x Ceiling mounted cream plastic battery powered smoke alarm     | Please see the end of the report for alarm testing results;                                                                                                                                                                                                                                                                                           |                     |
| 2.9  | Heating                 | White panelled metal radiator;<br>Cap and thermostat are complete | Generally in good condition;<br>Some painted over scuffing visible to<br>the front;                                                                                                                                                                                                                                                                   |                     |
| 2.10 | Doormat                 | Loose black rubber and black fabric doormat                       | In good condition;<br>Lightly marked with use;<br>No major damage;                                                                                                                                                                                                                                                                                    |                     |
| 2.11 | Mirrors                 | 2 x Wall mounted wavy mirrors with no frames and metal clips      | Both are intact;<br>Both are secure;                                                                                                                                                                                                                                                                                                                  |                     |