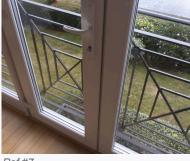

#### 3. Bedroom 1

| Ref | Name      | Description                                                      | Condition                                                                                                                                                                                                                                                                      | Additional Comments |
|-----|-----------|------------------------------------------------------------------|--------------------------------------------------------------------------------------------------------------------------------------------------------------------------------------------------------------------------------------------------------------------------------|---------------------|
| 3.1 | Door      | White painted panelled wooden door;<br>Chromed push down handles | Paintwork is in good condition;<br>Handles slightly tough to use, but<br>working;<br>Very tiny recent chip visible to the<br>interior edge above the interior handle;                                                                                                          |                     |
| 3.2 | Doorframe | White painted wooden                                             | Lightly scuffed around the receptacle;<br>Small black scuffs and marks visible to<br>the top;<br>Small grey scratches seen to the top<br>exterior;<br>Few recent brushed strokes visible to<br>the exterior;<br>Interior edges are generally slightly<br>discoloured with age; |                     |
| 3.3 | Threshold | Solid light wooden threshold                                     | Intact;<br>Very lightly scuffed with use;                                                                                                                                                                                                                                      |                     |
| 3.4 | Flooring  | Beige fitted carpet                                              | Minor discolouration visible to the<br>edges;<br>Quite flattened on entry with use and<br>age;<br>Number of very faint residue marks<br>remaining;<br>Minor furniture indentation marks are<br>present;                                                                        |                     |
| 3.5 | Woodwork  | Off-white painted wooden skirting                                | General light marks and discolouration present;                                                                                                                                                                                                                                |                     |
| 3.6 | Walls     | White painted                                                    | Generally in good order;<br>Various old marks visible from<br>underneath the paintwork;<br>Paint finish is slightly patchy around<br>the light switch;<br>Few recent lower level rubs and<br>marks;                                                                            |                     |
| 3.7 | Ceiling   | White painted with textured finish                               | In good condition;                                                                                                                                                                                                                                                             |                     |
| 3.8 | Lighting  | 8 x Ceiling mounted spotlights with chromed trim                 | All are in working order;                                                                                                                                                                                                                                                      |                     |
| 3.9 | Heating   | White panelled metal radiator;<br>Cap and thermostat are present | Paintwork is slightly patchy throughout;                                                                                                                                                                                                                                       |                     |

| 3.10 | Switches and<br>Sockets | Silver metal plated switches and sockets as fitted                                              | Covers over the telephone sockets are<br>not securely attached to the wall;<br>Cover to the double socket to the left<br>hand side of the radiator is slightly<br>protruding;<br>Cover to the double socket on the right<br>hand side wall is coming away from |  |
|------|-------------------------|-------------------------------------------------------------------------------------------------|----------------------------------------------------------------------------------------------------------------------------------------------------------------------------------------------------------------------------------------------------------------|--|
| 3.11 | Windows                 | White UPVC framed window;                                                                       | the wall;<br>Generally in good condition;<br>Minor cracking visible between the<br>woodwork and the base of the                                                                                                                                                |  |
|      |                         | Double glazed with 2 x panes;<br>2 x White twist locking handles;<br>White painted wooden sill; | window;                                                                                                                                                                                                                                                        |  |
|      |                         | 2 x White plastic trickle vents to the top                                                      |                                                                                                                                                                                                                                                                |  |
| 3.12 | Blind                   | White laminate Venetian blind with pull cords;<br>3 x Wooden toggles                            | In good working order;<br>Cords are slightly discoloured with<br>use;                                                                                                                                                                                          |  |
| 3.13 | Worktop                 | Large section of granite worktop present on the floor                                           | Intact;<br>Reason for being in the room<br>unknown;                                                                                                                                                                                                            |  |