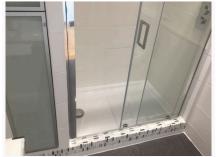

#### 5. Bedroom 2 En-Suite

| Ref | Name            | Description                                                                                                      | Condition                                                                                                                                                                                                                                                                                                                                                                                               | Additional Comments |
|-----|-----------------|------------------------------------------------------------------------------------------------------------------|---------------------------------------------------------------------------------------------------------------------------------------------------------------------------------------------------------------------------------------------------------------------------------------------------------------------------------------------------------------------------------------------------------|---------------------|
| 5.1 | Door            | White painted panelled wooden door;<br>Chromed push down handles;<br>2 x Double chromed hooks to the<br>interior | Paintwork is in good condition;<br>Some old damage and a hole are<br>visible near the exterior handle;<br>Some further old damage painted over<br>around the interior handle;<br>Handles appear recently fitted;<br>Right hand side hook is slightly loose;                                                                                                                                             |                     |
| 5.2 | Doorframe       | White painted wooden doorframe                                                                                   | Few light chips visible to the edges;<br>Minor scuffing seen near the<br>receptacle;                                                                                                                                                                                                                                                                                                                    |                     |
| 5.3 | Threshold       | Silver metal threshold strip                                                                                     | Intact;<br>Very minor usage scuffs visible;                                                                                                                                                                                                                                                                                                                                                             |                     |
| 5.4 | Flooring        | Beige vinyl tiles                                                                                                | Minor scuffs and usage marks visible<br>in areas;<br>3 x Small burns visible to the left hand<br>side of the toilet;<br>1cm cut visible to the tile in front of the<br>toilet;<br>3 x 3cm brown stains visible to the<br>right hand side of the toilet;<br>White cable trailed across the floor to<br>the right hand side;<br>Small chip to the right hand side with<br>some white filler marks inside; |                     |
| 5.5 | Woodwork        | White painted wooden                                                                                             | Worn consistent with age;<br>Slight ingrained dust present;<br>Slightly discoloured with use;                                                                                                                                                                                                                                                                                                           |                     |
| 5.6 | Walls           | White painted walls                                                                                              | Generally in good order;<br>Painted over indentation visible from<br>the door handle;<br>Few minor recent marks and usage<br>marks visible;<br>Long T-shaped crack painted over to<br>the right hand side wall;<br>Various long filled areas painted over<br>above the doorframe and to the left<br>hand side wall at centre;                                                                           |                     |
| 5.7 | Ceiling         | White painted textured                                                                                           | In good condition;<br>Some slight cracking developing<br>around the edges;                                                                                                                                                                                                                                                                                                                              |                     |
| 5.8 | Extractor       | Ceiling mounted cream plastic extractor vent                                                                     | Tested and working;                                                                                                                                                                                                                                                                                                                                                                                     |                     |
| 5.9 | Isolated Switch | Isolated switch is located to the exterior of the en-suite                                                       | Cover appears slightly loose from the ceiling;<br>Cover is discoloured with age;                                                                                                                                                                                                                                                                                                                        |                     |