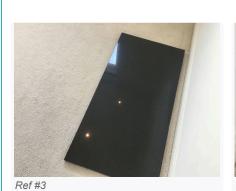

| 3.10 | Switches and<br>Sockets | Silver metal plated switches and sockets as fitted                                              | Covers over the telephone sockets are<br>not securely attached to the wall;<br>Cover to the double socket to the left<br>hand side of the radiator is slightly<br>protruding;<br>Cover to the double socket on the right<br>hand side wall is coming away from |  |
|------|-------------------------|-------------------------------------------------------------------------------------------------|----------------------------------------------------------------------------------------------------------------------------------------------------------------------------------------------------------------------------------------------------------------|--|
| 3.11 | Windows                 | White UPVC framed window;                                                                       | the wall;<br>Generally in good condition;<br>Minor cracking visible between the<br>woodwork and the base of the                                                                                                                                                |  |
|      |                         | Double glazed with 2 x panes;<br>2 x White twist locking handles;<br>White painted wooden sill; | window;                                                                                                                                                                                                                                                        |  |
|      |                         | 2 x White plastic trickle vents to the top                                                      |                                                                                                                                                                                                                                                                |  |
| 3.12 | Blind                   | White laminate Venetian blind with pull cords;<br>3 x Wooden toggles                            | In good working order;<br>Cords are slightly discoloured with<br>use;                                                                                                                                                                                          |  |
| 3.13 | Worktop                 | Large section of granite worktop present on the floor                                           | Intact;<br>Reason for being in the room<br>unknown;                                                                                                                                                                                                            |  |