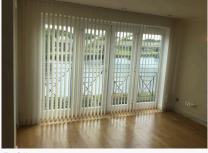

#### 3. Bedroom 1

| Ref | Name      | Description                                                      | Condition                                                                                                                                                                                                                                                                      | Additional Comments |
|-----|-----------|------------------------------------------------------------------|--------------------------------------------------------------------------------------------------------------------------------------------------------------------------------------------------------------------------------------------------------------------------------|---------------------|
| 3.1 | Door      | White painted panelled wooden door;<br>Chromed push down handles | Paintwork is in good condition;<br>Handles slightly tough to use, but<br>working;<br>Very tiny recent chip visible to the<br>interior edge above the interior handle;                                                                                                          |                     |
| 3.2 | Doorframe | White painted wooden                                             | Lightly scuffed around the receptacle;<br>Small black scuffs and marks visible to<br>the top;<br>Small grey scratches seen to the top<br>exterior;<br>Few recent brushed strokes visible to<br>the exterior;<br>Interior edges are generally slightly<br>discoloured with age; |                     |
| 3.3 | Threshold | Solid light wooden threshold                                     | Intact;<br>Very lightly scuffed with use;                                                                                                                                                                                                                                      |                     |
| 3.4 | Flooring  | Beige fitted carpet                                              | Minor discolouration visible to the<br>edges;<br>Quite flattened on entry with use and<br>age;<br>Number of very faint residue marks<br>remaining;<br>Minor furniture indentation marks are<br>present;                                                                        |                     |
| 3.5 | Woodwork  | Off-white painted wooden skirting                                | General light marks and discolouration present;                                                                                                                                                                                                                                |                     |
| 3.6 | Walls     | White painted                                                    | Generally in good order;<br>Various old marks visible from<br>underneath the paintwork;<br>Paint finish is slightly patchy around<br>the light switch;<br>Few recent lower level rubs and<br>marks;                                                                            |                     |
| 3.7 | Ceiling   | White painted with textured finish                               | In good condition;                                                                                                                                                                                                                                                             |                     |
| 3.8 | Lighting  | 8 x Ceiling mounted spotlights with chromed trim                 | All are in working order;                                                                                                                                                                                                                                                      |                     |
| 3.9 | Heating   | White panelled metal radiator;<br>Cap and thermostat are present | Paintwork is slightly patchy throughout;                                                                                                                                                                                                                                       |                     |

| 3.10 | Switches and<br>Sockets | Silver metal plated switches and sockets as fitted                                              | Covers over the telephone sockets are<br>not securely attached to the wall;<br>Cover to the double socket to the left<br>hand side of the radiator is slightly<br>protruding;<br>Cover to the double socket on the right<br>hand side wall is coming away from |  |
|------|-------------------------|-------------------------------------------------------------------------------------------------|----------------------------------------------------------------------------------------------------------------------------------------------------------------------------------------------------------------------------------------------------------------|--|
| 3.11 | Windows                 | White UPVC framed window;                                                                       | the wall;<br>Generally in good condition;<br>Minor cracking visible between the<br>woodwork and the base of the                                                                                                                                                |  |
|      |                         | Double glazed with 2 x panes;<br>2 x White twist locking handles;<br>White painted wooden sill; | window;                                                                                                                                                                                                                                                        |  |
|      |                         | 2 x White plastic trickle vents to the top                                                      |                                                                                                                                                                                                                                                                |  |
| 3.12 | Blind                   | White laminate Venetian blind with pull cords;<br>3 x Wooden toggles                            | In good working order;<br>Cords are slightly discoloured with<br>use;                                                                                                                                                                                          |  |
| 3.13 | Worktop                 | Large section of granite worktop present on the floor                                           | Intact;<br>Reason for being in the room<br>unknown;                                                                                                                                                                                                            |  |