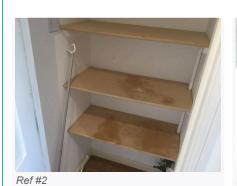

| 2.16 | Cupboard 2                              | White painted panelled wooden door;                                                                                                                                                                                                                                                                                                                                                                                                                                                                                                                                                                                                                                                                 | Exterior of the door and frame are in                          |   |
|------|-----------------------------------------|-----------------------------------------------------------------------------------------------------------------------------------------------------------------------------------------------------------------------------------------------------------------------------------------------------------------------------------------------------------------------------------------------------------------------------------------------------------------------------------------------------------------------------------------------------------------------------------------------------------------------------------------------------------------------------------------------------|----------------------------------------------------------------|---|
|      |                                         |                                                                                                                                                                                                                                                                                                                                                                                                                                                                                                                                                                                                                                                                                                     | good condition;                                                |   |
|      |                                         | Chrome push down handles;                                                                                                                                                                                                                                                                                                                                                                                                                                                                                                                                                                                                                                                                           | Handle is quite tough to use and does                          |   |
|      |                                         |                                                                                                                                                                                                                                                                                                                                                                                                                                                                                                                                                                                                                                                                                                     | not appear to be sitting completely                            |   |
|      |                                         | White plastic vent;                                                                                                                                                                                                                                                                                                                                                                                                                                                                                                                                                                                                                                                                                 | horizontally;                                                  |   |
|      |                                         | Que Daubla, abramad baaling to the                                                                                                                                                                                                                                                                                                                                                                                                                                                                                                                                                                                                                                                                  | 5 x Large drilled holes visible to the                         |   |
|      |                                         | 2 x Double chromed hooks to the                                                                                                                                                                                                                                                                                                                                                                                                                                                                                                                                                                                                                                                                     | top and bottom of the door to the interior:                    |   |
|      |                                         | interior;                                                                                                                                                                                                                                                                                                                                                                                                                                                                                                                                                                                                                                                                                           | 5cm area of heavy chipping to the                              |   |
|      |                                         | White painted wooden frame;                                                                                                                                                                                                                                                                                                                                                                                                                                                                                                                                                                                                                                                                         | interior edge of the door;                                     |   |
|      |                                         | white painted wooden name,                                                                                                                                                                                                                                                                                                                                                                                                                                                                                                                                                                                                                                                                          | 2 x Screws to the inner middle of the                          |   |
|      |                                         | MDF and hardboard flooring;                                                                                                                                                                                                                                                                                                                                                                                                                                                                                                                                                                                                                                                                         | door:                                                          |   |
|      |                                         | 3,                                                                                                                                                                                                                                                                                                                                                                                                                                                                                                                                                                                                                                                                                                  | Both of the hooks are secure;                                  |   |
|      |                                         | Cream painted wooden skirting;                                                                                                                                                                                                                                                                                                                                                                                                                                                                                                                                                                                                                                                                      | 2 x Plastic vent covers appear to be                           |   |
|      |                                         |                                                                                                                                                                                                                                                                                                                                                                                                                                                                                                                                                                                                                                                                                                     | missing to the interior;                                       |   |
|      |                                         | White painted walls;                                                                                                                                                                                                                                                                                                                                                                                                                                                                                                                                                                                                                                                                                | Door handles are of different types;                           |   |
|      |                                         |                                                                                                                                                                                                                                                                                                                                                                                                                                                                                                                                                                                                                                                                                                     | Flooring slightly water marked and                             |   |
|      |                                         | White painted textured ceiling;                                                                                                                                                                                                                                                                                                                                                                                                                                                                                                                                                                                                                                                                     | paint marked with age and use;                                 |   |
|      |                                         |                                                                                                                                                                                                                                                                                                                                                                                                                                                                                                                                                                                                                                                                                                     | Walls and skirting lightly marked with                         |   |
|      |                                         | White painted wooden shelf;                                                                                                                                                                                                                                                                                                                                                                                                                                                                                                                                                                                                                                                                         | no major damage visible;                                       |   |
|      |                                         | Light wooden slatted shelf;                                                                                                                                                                                                                                                                                                                                                                                                                                                                                                                                                                                                                                                                         | Upper wall areas appears recently touched up to the paintwork; |   |
|      |                                         | Light wooden statted shell,                                                                                                                                                                                                                                                                                                                                                                                                                                                                                                                                                                                                                                                                         | Light wooden shelf not fully attached;                         |   |
|      |                                         | Black plastic water tank;                                                                                                                                                                                                                                                                                                                                                                                                                                                                                                                                                                                                                                                                           | Water system is not tested, but                                |   |
|      |                                         |                                                                                                                                                                                                                                                                                                                                                                                                                                                                                                                                                                                                                                                                                                     | appears to be in good condition;                               |   |
|      |                                         | Large POWERMAX 135 hot water                                                                                                                                                                                                                                                                                                                                                                                                                                                                                                                                                                                                                                                                        | All fixtures and fittings intact where                         |   |
|      |                                         | system                                                                                                                                                                                                                                                                                                                                                                                                                                                                                                                                                                                                                                                                                              | visible;                                                       |   |
|      |                                         |                                                                                                                                                                                                                                                                                                                                                                                                                                                                                                                                                                                                                                                                                                     |                                                                |   |
|      | l i i i i i i i i i i i i i i i i i i i | I construction of the second se | l i i i i i i i i i i i i i i i i i i i                        | 1 |