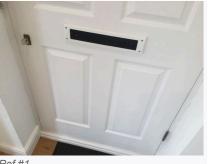

#### 1. Exterior Front

| Ref | Name                        | Description                                                                                                                                                                                                                                                                                                                         | Condition                                                                                                                                                                                                                                                            | Additional Comments |
|-----|-----------------------------|-------------------------------------------------------------------------------------------------------------------------------------------------------------------------------------------------------------------------------------------------------------------------------------------------------------------------------------|----------------------------------------------------------------------------------------------------------------------------------------------------------------------------------------------------------------------------------------------------------------------|---------------------|
| 1.1 | Doormat                     | Loose coir doormat                                                                                                                                                                                                                                                                                                                  | Flattened with use;<br>Slightly fraying to the corners;<br>Generally intact;<br>Worn consistent with age;                                                                                                                                                            |                     |
| 1.2 | Electricity Meter           | Wall mounted electricity meter in white<br>plastic casing with lock                                                                                                                                                                                                                                                                 | Casing is intact;<br>Interior worn consistent with age;<br>Interior fixtures and fittings are intact;                                                                                                                                                                |                     |
| 1.3 | Front Doorframe<br>Exterior | White painted wooden                                                                                                                                                                                                                                                                                                                | Generally in good condition;<br>Number of odd chips and damage<br>have been painted over near the lock<br>areas;<br>No major damage visible;                                                                                                                         |                     |
| 1.4 | Threshold                   | Dark stained wooden threshold;<br>White painted wooden to either side                                                                                                                                                                                                                                                               | Worn consistent with age;<br>Light scuffs and marks;<br>Light scratches and scrapes to the top;<br>White painted areas are in good<br>condition;                                                                                                                     |                     |
| 1.5 | Front Door<br>Exterior      | White painted panelled wooden door;<br>Brass numeral '50';<br>Brass spyhole with glass cover;<br>Brass union lock with fingerplate;<br>Brass letterbox and flaps;<br>Further lower level silver E*S lock with<br>a brass surround                                                                                                   | All of the metal is quite scratched and<br>tarnished with age, but intact;<br>Lower lock is new;<br>Letterbox is quite scratched to either<br>side, but intact;<br>Woodwork is in good order;<br>Locks are in working order;                                         |                     |
| 1.6 | Front Doorframe<br>Interior | White painted wooden;<br>Silver metal security chain;<br>White receptacle for the top lock                                                                                                                                                                                                                                          | In good condition;<br>Painted over hairline cracking seen to<br>the edges;<br>Some recent settlement cracking to<br>the edges;<br>All the fittings are paint marked;<br>Receptacle is scuffed to the centre<br>with normal use;<br>Receptacle has been painted over; |                     |
| 1.7 | Front Door<br>Interior      | White painted panelled wooden door;<br>Reverse of spyhole with brass trim;<br>White painted night latch to the<br>reverse of the top lock;<br>Silver metal security chain receptacle;<br>White plastic letterbox trim with black<br>plastic draught excluder;<br>Brass fitting with a silver metal thumb<br>lock to the lower level | Paintwork is in good condition;<br>All the fittings slightly tarnished and<br>scratched with use, but no major<br>damage;<br>Thumb lock has been recently<br>installed;<br>No cover present to the spyhole;                                                          |                     |