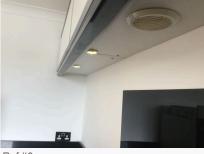

#### 2. Hallway

| Ref  | Name                    | Description                                                       | Condition                                                                                                                                                                                                                                                                                                                                             | Additional Comments |
|------|-------------------------|-------------------------------------------------------------------|-------------------------------------------------------------------------------------------------------------------------------------------------------------------------------------------------------------------------------------------------------------------------------------------------------------------------------------------------------|---------------------|
| 2.1  | Flooring                | Solid oak floorboards                                             | Numerous small gaps appearing<br>throughout;<br>Lots of small scratches and heel<br>indentations visible in numerous<br>areas;<br>Many of the boards are very creaky;<br>10cm drag line between bedroom 2<br>and the cupboards;<br>5cm black scratch visible towards the<br>living area, otherwise generally in<br>good order with minor usage marks; |                     |
| 2.2  | Woodwork                | White painted wooden skirting                                     | Number of patchy touch up marks<br>visible in places, but generally in good<br>condition;<br>White cables trailed across the facing<br>wall and over the doorframes;                                                                                                                                                                                  |                     |
| 2.3  | Walls                   | White painted                                                     | Number of touch up marks are visible to the paintwork;                                                                                                                                                                                                                                                                                                |                     |
| 2.4  | Ceiling                 | White painted textured finish;<br>White painted coving            | In good condition;<br>Small nail head pop visible near the<br>loft hatch;                                                                                                                                                                                                                                                                             |                     |
| 2.5  | Loft Hatch and<br>Frame | White plastic                                                     | Finger marked around the edges;<br>Intact throughout;                                                                                                                                                                                                                                                                                                 |                     |
| 2.6  | Lighting                | 4 x Ceiling mounted chromed spotlights                            | All are tested and working;<br>Some of the paintwork is slightly<br>chipped around the fittings;                                                                                                                                                                                                                                                      |                     |
| 2.7  | Smoke Alarm 1           | 1 x Ceiling mounted white plastic battery powered smoke alarm     | Please see end of report for alarm testing results;                                                                                                                                                                                                                                                                                                   |                     |
| 2.8  | Smoke Alarm 2           | 1 x Ceiling mounted cream plastic battery powered smoke alarm     | Please see the end of the report for alarm testing results;                                                                                                                                                                                                                                                                                           |                     |
| 2.9  | Heating                 | White panelled metal radiator;<br>Cap and thermostat are complete | Generally in good condition;<br>Some painted over scuffing visible to<br>the front;                                                                                                                                                                                                                                                                   |                     |
| 2.10 | Doormat                 | Loose black rubber and black fabric doormat                       | In good condition;<br>Lightly marked with use;<br>No major damage;                                                                                                                                                                                                                                                                                    |                     |
| 2.11 | Mirrors                 | 2 x Wall mounted wavy mirrors with no frames and metal clips      | Both are intact;<br>Both are secure;                                                                                                                                                                                                                                                                                                                  |                     |