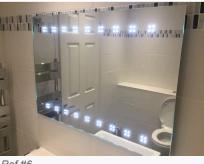

#### 5. Bedroom 2 En-Suite

| Ref | Name            | Description                                                                                                      | Condition                                                                                                                                                                                                                                                                                                                                                                                               | Additional Comments |
|-----|-----------------|------------------------------------------------------------------------------------------------------------------|---------------------------------------------------------------------------------------------------------------------------------------------------------------------------------------------------------------------------------------------------------------------------------------------------------------------------------------------------------------------------------------------------------|---------------------|
| 5.1 | Door            | White painted panelled wooden door;<br>Chromed push down handles;<br>2 x Double chromed hooks to the<br>interior | Paintwork is in good condition;<br>Some old damage and a hole are<br>visible near the exterior handle;<br>Some further old damage painted over<br>around the interior handle;<br>Handles appear recently fitted;<br>Right hand side hook is slightly loose;                                                                                                                                             |                     |
| 5.2 | Doorframe       | White painted wooden doorframe                                                                                   | Few light chips visible to the edges;<br>Minor scuffing seen near the<br>receptacle;                                                                                                                                                                                                                                                                                                                    |                     |
| 5.3 | Threshold       | Silver metal threshold strip                                                                                     | Intact;<br>Very minor usage scuffs visible;                                                                                                                                                                                                                                                                                                                                                             |                     |
| 5.4 | Flooring        | Beige vinyl tiles                                                                                                | Minor scuffs and usage marks visible<br>in areas;<br>3 x Small burns visible to the left hand<br>side of the toilet;<br>1cm cut visible to the tile in front of the<br>toilet;<br>3 x 3cm brown stains visible to the<br>right hand side of the toilet;<br>White cable trailed across the floor to<br>the right hand side;<br>Small chip to the right hand side with<br>some white filler marks inside; |                     |
| 5.5 | Woodwork        | White painted wooden                                                                                             | Worn consistent with age;<br>Slight ingrained dust present;<br>Slightly discoloured with use;                                                                                                                                                                                                                                                                                                           |                     |
| 5.6 | Walls           | White painted walls                                                                                              | Generally in good order;<br>Painted over indentation visible from<br>the door handle;<br>Few minor recent marks and usage<br>marks visible;<br>Long T-shaped crack painted over to<br>the right hand side wall;<br>Various long filled areas painted over<br>above the doorframe and to the left<br>hand side wall at centre;                                                                           |                     |
| 5.7 | Ceiling         | White painted textured                                                                                           | In good condition;<br>Some slight cracking developing<br>around the edges;                                                                                                                                                                                                                                                                                                                              |                     |
| 5.8 | Extractor       | Ceiling mounted cream plastic extractor vent                                                                     | Tested and working;                                                                                                                                                                                                                                                                                                                                                                                     |                     |
| 5.9 | Isolated Switch | Isolated switch is located to the exterior of the en-suite                                                       | Cover appears slightly loose from the ceiling;<br>Cover is discoloured with age;                                                                                                                                                                                                                                                                                                                        |                     |