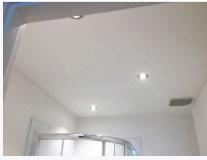

#### 2. Hallway

| Ref  | Name                    | Description                                                       | Condition                                                                                                                                                                                                                                                                                                                                             | Additional Comments |
|------|-------------------------|-------------------------------------------------------------------|-------------------------------------------------------------------------------------------------------------------------------------------------------------------------------------------------------------------------------------------------------------------------------------------------------------------------------------------------------|---------------------|
| 2.1  | Flooring                | Solid oak floorboards                                             | Numerous small gaps appearing<br>throughout;<br>Lots of small scratches and heel<br>indentations visible in numerous<br>areas;<br>Many of the boards are very creaky;<br>10cm drag line between bedroom 2<br>and the cupboards;<br>5cm black scratch visible towards the<br>living area, otherwise generally in<br>good order with minor usage marks; |                     |
| 2.2  | Woodwork                | White painted wooden skirting                                     | Number of patchy touch up marks<br>visible in places, but generally in good<br>condition;<br>White cables trailed across the facing<br>wall and over the doorframes;                                                                                                                                                                                  |                     |
| 2.3  | Walls                   | White painted                                                     | Number of touch up marks are visible to the paintwork;                                                                                                                                                                                                                                                                                                |                     |
| 2.4  | Ceiling                 | White painted textured finish;<br>White painted coving            | In good condition;<br>Small nail head pop visible near the<br>loft hatch;                                                                                                                                                                                                                                                                             |                     |
| 2.5  | Loft Hatch and<br>Frame | White plastic                                                     | Finger marked around the edges;<br>Intact throughout;                                                                                                                                                                                                                                                                                                 |                     |
| 2.6  | Lighting                | 4 x Ceiling mounted chromed spotlights                            | All are tested and working;<br>Some of the paintwork is slightly<br>chipped around the fittings;                                                                                                                                                                                                                                                      |                     |
| 2.7  | Smoke Alarm 1           | 1 x Ceiling mounted white plastic battery powered smoke alarm     | Please see end of report for alarm testing results;                                                                                                                                                                                                                                                                                                   |                     |
| 2.8  | Smoke Alarm 2           | 1 x Ceiling mounted cream plastic battery powered smoke alarm     | Please see the end of the report for alarm testing results;                                                                                                                                                                                                                                                                                           |                     |
| 2.9  | Heating                 | White panelled metal radiator;<br>Cap and thermostat are complete | Generally in good condition;<br>Some painted over scuffing visible to<br>the front;                                                                                                                                                                                                                                                                   |                     |
| 2.10 | Doormat                 | Loose black rubber and black fabric doormat                       | In good condition;<br>Lightly marked with use;<br>No major damage;                                                                                                                                                                                                                                                                                    |                     |
| 2.11 | Mirrors                 | 2 x Wall mounted wavy mirrors with no frames and metal clips      | Both are intact;<br>Both are secure;                                                                                                                                                                                                                                                                                                                  |                     |