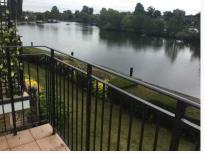

le;                                                                                                                     |                     |
| 8.3 | Gutters and Roofing | Black and white plastic gutters with slat tiles above | No major damage visible;<br>Worn consistent with age;                                                                                                                                           |                     |
| 8.4 | Railings            | Black painted metal railings                          | Painted over paint flaking as visible;<br>No major damage seen;<br>Lots of cobwebs present throughout;                                                                                          |                     |









Ref #8

Ref #8



## 8. Balcony (Cont.)





Ref #8

### 9. Kitchen

| Ref | Name                 | Description                                                                                                                                                                      | Condition                                                                                                                                                                                                                                                                                                                                                    | Additional Comments |
|-----|----------------------|-----------------------------------------------------------------------------------------------------------------------------------------------------------------