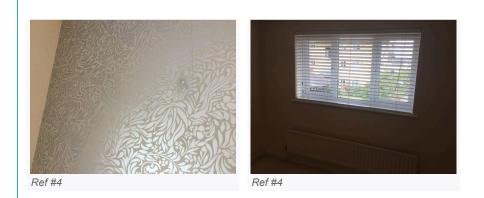

| 4.7  | Walls                   | Magnolia painted walls                                                                                                                                         | Facing wall has a silver patterned<br>wallpaper;<br>Generally in good order with few minor<br>usage marks;<br>Few minor mid and lower level usage<br>marks visible to the magnolia walls;<br>Few touch up marks present to the<br>painted walls;<br>Number of light finger marks seen to<br>the upper right hand side wall and<br>around the light switch;<br>Hairline crack visible to the top right<br>hand side of the en-suite doorframe;<br>Few black rub marks visible to the left<br>hand side of the en-suite doorframe;<br>Hairline crack is developing<br>underneath the right hand side of the<br>windows;<br>Painted over old indentation visible to<br>the left hand side on entry behind the<br>door;<br>1 x Drilled hole to the far left hand side<br>lower corner;<br>Wallpaper is generally in good order<br>with only a few minor black scuffs<br>seen to the centre; |  |
|------|-------------------------|----------------------------------------------------------------------------------------------------------------------------------------------------------------|-----------------------------------------------------------------------------------------------------------------------------------------------------------------------------------------------------------------------------------------------------------------------------------------------------------------------------------------------------------------------------------------------------------------------------------------------------------------------------------------------------------------------------------------------------------------------------------------------------------------------------------------------------------------------------------------------------------------------------------------------------------------------------------------------------------------------------------------------------------------------------------------|--|
| 4.8  | Ceiling                 | White painted textured finish                                                                                                                                  | In good condition;                                                                                                                                                                                                                                                                                                                                                                                                                                                                                                                                                                                                                                                                                                                                                                                                                                                                      |  |
| 4.9  | Lighting                | 8 x Ceiling mounted spotlights with chrome trim                                                                                                                | All are in working order;                                                                                                                                                                                                                                                                                                                                                                                                                                                                                                                                                                                                                                                                                                                                                                                                                                                               |  |
| 4.10 | Heating                 | White panelled metal radiator;<br>Cap and thermostat are present                                                                                               | Generally in good condition;<br>Paintwork is slightly patchy;                                                                                                                                                                                                                                                                                                                                                                                                                                                                                                                                                                                                                                                                                                                                                                                                                           |  |
| 4.11 | Windows                 | White UPVC framed double glazed<br>windows;<br>3 x Panes;<br>2 x White twist locking handles;<br>White painted wooden sill;<br>2 x White plastic trickle vents | In good condition throughout;<br>Some cracks are developing between<br>the woodwork and the base of the<br>window;                                                                                                                                                                                                                                                                                                                                                                                                                                                                                                                                                                                                                                                                                                                                                                      |  |
| 4.12 | Blind                   | White laminate Venetian blind with pull cords and 3 x wooden toggles                                                                                           | In good working order;<br>Cords are slightly discoloured with age<br>and use;                                                                                                                                                                                                                                                                                                                                                                                                                                                                                                                                                                                                                                                                                                                                                                                                           |  |
| 4.13 | Switches and<br>Sockets | Silver metal plated as fitted;<br>Cream plastic telephone point;<br>Cream plastic single socket                                                                | All are intact;                                                                                                                                                                                                                                                                                                                                                                                                                                                                                                                                                                                                                                                                                                                                                                                                                                                                         |  |

Ref #4

Ref #4

Ref #4

Ref #4

Ref #4

Ref #4

Ref #4

Ref #4

Ref #4

Ref #4

Ref #4

Ref #4

Ref #4

Ref #4