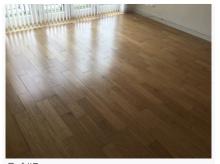

#### 2. Hallway

| Ref  | Name                    | Description                                                       | Condition                                                                                                                                                                                                                                                                                                                                             | Additional Comments |
|------|-------------------------|-------------------------------------------------------------------|-------------------------------------------------------------------------------------------------------------------------------------------------------------------------------------------------------------------------------------------------------------------------------------------------------------------------------------------------------|---------------------|
| 2.1  | Flooring                | Solid oak floorboards                                             | Numerous small gaps appearing<br>throughout;<br>Lots of small scratches and heel<br>indentations visible in numerous<br>areas;<br>Many of the boards are very creaky;<br>10cm drag line between bedroom 2<br>and the cupboards;<br>5cm black scratch visible towards the<br>living area, otherwise generally in<br>good order with minor usage marks; |                     |
| 2.2  | Woodwork                | White painted wooden skirting                                     | Number of patchy touch up marks<br>visible in places, but generally in good<br>condition;<br>White cables trailed across the facing<br>wall and over the doorframes;                                                                                                                                                                                  |                     |
| 2.3  | Walls                   | White painted                                                     | Number of touch up marks are visible to the paintwork;                                                                                                                                                                                                                                                                                                |                     |
| 2.4  | Ceiling                 | White painted textured finish;<br>White painted coving            | In good condition;<br>Small nail head pop visible near the<br>loft hatch;                                                                                                                                                                                                                                                                             |                     |
| 2.5  | Loft Hatch and<br>Frame | White plastic                                                     | Finger marked around the edges;<br>Intact throughout;                                                                                                                                                                                                                                                                                                 |                     |
| 2.6  | Lighting                | 4 x Ceiling mounted chromed spotlights                            | All are tested and working;<br>Some of the paintwork is slightly<br>chipped around the fittings;                                                                                                                                                                                                                                                      |                     |
| 2.7  | Smoke Alarm 1           | 1 x Ceiling mounted white plastic battery powered smoke alarm     | Please see end of report for alarm testing results;                                                                                                                                                                                                                                                                                                   |                     |
| 2.8  | Smoke Alarm 2           | 1 x Ceiling mounted cream plastic battery powered smoke alarm     | Please see the end of the report for alarm testing results;                                                                                                                                                                                                                                                                                           |                     |
| 2.9  | Heating                 | White panelled metal radiator;<br>Cap and thermostat are complete | Generally in good condition;<br>Some painted over scuffing visible to<br>the front;                                                                                                                                                                                                                                                                   |                     |
| 2.10 | Doormat                 | Loose black rubber and black fabric doormat                       | In good condition;<br>Lightly marked with use;<br>No major damage;                                                                                                                                                                                                                                                                                    |                     |
| 2.11 | Mirrors                 | 2 x Wall mounted wavy mirrors with no frames and metal clips      | Both are intact;<br>Both are secure;                                                                                                                                                                                                                                                                                                                  |                     |