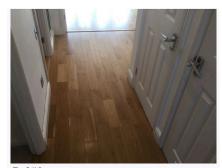

#### 2. Hallway

| Ref  | Name                    | Description                                                       | Condition                                                                                                                                                                                                                                                                                                                                             | Additional Comments |
|------|-------------------------|-------------------------------------------------------------------|-------------------------------------------------------------------------------------------------------------------------------------------------------------------------------------------------------------------------------------------------------------------------------------------------------------------------------------------------------|---------------------|
| 2.1  | Flooring                | Solid oak floorboards                                             | Numerous small gaps appearing<br>throughout;<br>Lots of small scratches and heel<br>indentations visible in numerous<br>areas;<br>Many of the boards are very creaky;<br>10cm drag line between bedroom 2<br>and the cupboards;<br>5cm black scratch visible towards the<br>living area, otherwise generally in<br>good order with minor usage marks; |                     |
| 2.2  | Woodwork                | White painted wooden skirting                                     | Number of patchy touch up marks<br>visible in places, but generally in good<br>condition;<br>White cables trailed across the facing<br>wall and over the doorframes;                                                                                                                                                                                  |                     |
| 2.3  | Walls                   | White painted                                                     | Number of touch up marks are visible to the paintwork;                                                                                                                                                                                                                                                                                                |                     |
| 2.4  | Ceiling                 | White painted textured finish;<br>White painted coving            | In good condition;<br>Small nail head pop visible near the<br>loft hatch;                                                                                                                                                                                                                                                                             |                     |
| 2.5  | Loft Hatch and<br>Frame | White plastic                                                     | Finger marked around the edges;<br>Intact throughout;                                                                                                                                                                                                                                                                                                 |                     |
| 2.6  | Lighting                | 4 x Ceiling mounted chromed spotlights                            | All are tested and working;<br>Some of the paintwork is slightly<br>chipped around the fittings;                                                                                                                                                                                                                                                      |                     |
| 2.7  | Smoke Alarm 1           | 1 x Ceiling mounted white plastic battery powered smoke alarm     | Please see end of report for alarm testing results;                                                                                                                                                                                                                                                                                                   |                     |
| 2.8  | Smoke Alarm 2           | 1 x Ceiling mounted cream plastic battery powered smoke alarm     | Please see the end of the report for alarm testing results;                                                                                                                                                                                                                                                                                           |                     |
| 2.9  | Heating                 | White panelled metal radiator;<br>Cap and thermostat are complete | Generally in good condition;<br>Some painted over scuffing visible to<br>the front;                                                                                                                                                                                                                                                                   |                     |
| 2.10 | Doormat                 | Loose black rubber and black fabric doormat                       | In good condition;<br>Lightly marked with use;<br>No major damage;                                                                                                                                                                                                                                                                                    |                     |
| 2.11 | Mirrors                 | 2 x Wall mounted wavy mirrors with no frames and metal clips      | Both are intact;<br>Both are secure;                                                                                                                                                                                                                                                                                                                  |                     |