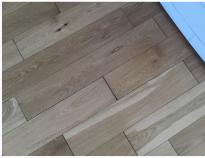

#### 2. Hallway

| Ref  | Name                    | Description                                                       | Condition                                                                                                                                                                                                                                                                                                                                             | Additional Comments |
|------|-------------------------|-------------------------------------------------------------------|-------------------------------------------------------------------------------------------------------------------------------------------------------------------------------------------------------------------------------------------------------------------------------------------------------------------------------------------------------|---------------------|
| 2.1  | Flooring                | Solid oak floorboards                                             | Numerous small gaps appearing<br>throughout;<br>Lots of small scratches and heel<br>indentations visible in numerous<br>areas;<br>Many of the boards are very creaky;<br>10cm drag line between bedroom 2<br>and the cupboards;<br>5cm black scratch visible towards the<br>living area, otherwise generally in<br>good order with minor usage marks; |                     |
| 2.2  | Woodwork                | White painted wooden skirting                                     | Number of patchy touch up marks<br>visible in places, but generally in good<br>condition;<br>White cables trailed across the facing<br>wall and over the doorframes;                                                                                                                                                                                  |                     |
| 2.3  | Walls                   | White painted                                                     | Number of touch up marks are visible to the paintwork;                                                                                                                                                                                                                                                                                                |                     |
| 2.4  | Ceiling                 | White painted textured finish;<br>White painted coving            | In good condition;<br>Small nail head pop visible near the<br>loft hatch;                                                                                                                                                                                                                                                                             |                     |
| 2.5  | Loft Hatch and<br>Frame | White plastic                                                     | Finger marked around the edges;<br>Intact throughout;                                                                                                                                                                                                                                                                                                 |                     |
| 2.6  | Lighting                | 4 x Ceiling mounted chromed spotlights                            | All are tested and working;<br>Some of the paintwork is slightly<br>chipped around the fittings;                                                                                                                                                                                                                                                      |                     |
| 2.7  | Smoke Alarm 1           | 1 x Ceiling mounted white plastic battery powered smoke alarm     | Please see end of report for alarm testing results;                                                                                                                                                                                                                                                                                                   |                     |
| 2.8  | Smoke Alarm 2           | 1 x Ceiling mounted cream plastic battery powered smoke alarm     | Please see the end of the report for alarm testing results;                                                                                                                                                                                                                                                                                           |                     |
| 2.9  | Heating                 | White panelled metal radiator;<br>Cap and thermostat are complete | Generally in good condition;<br>Some painted over scuffing visible to<br>the front;                                                                                                                                                                                                                                                                   |                     |
| 2.10 | Doormat                 | Loose black rubber and black fabric doormat                       | In good condition;<br>Lightly marked with use;<br>No major damage;                                                                                                                                                                                                                                                                                    |                     |
| 2.11 | Mirrors                 | 2 x Wall mounted wavy mirrors with no frames and metal clips      | Both are intact;<br>Both are secure;                                                                                                                                                                                                                                                                                                                  |                     |