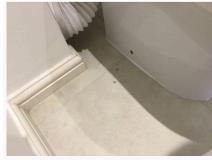

#### 5. Bedroom 2 En-Suite

| Ref | Name            | Description                                                                                                      | Condition                                                                                                                                                                                                                                                                                                                                                                                               | Additional Comments |
|-----|-----------------|------------------------------------------------------------------------------------------------------------------|---------------------------------------------------------------------------------------------------------------------------------------------------------------------------------------------------------------------------------------------------------------------------------------------------------------------------------------------------------------------------------------------------------|---------------------|
| 5.1 | Door            | White painted panelled wooden door;<br>Chromed push down handles;<br>2 x Double chromed hooks to the<br>interior | Paintwork is in good condition;<br>Some old damage and a hole are<br>visible near the exterior handle;<br>Some further old damage painted over<br>around the interior handle;<br>Handles appear recently fitted;<br>Right hand side hook is slightly loose;                                                                                                                                             |                     |
| 5.2 | Doorframe       | White painted wooden doorframe                                                                                   | Few light chips visible to the edges;<br>Minor scuffing seen near the<br>receptacle;                                                                                                                                                                                                                                                                                                                    |                     |
| 5.3 | Threshold       | Silver metal threshold strip                                                                                     | Intact;<br>Very minor usage scuffs visible;                                                                                                                                                                                                                                                                                                                                                             |                     |
| 5.4 | Flooring        | Beige vinyl tiles                                                                                                | Minor scuffs and usage marks visible<br>in areas;<br>3 x Small burns visible to the left hand<br>side of the toilet;<br>1cm cut visible to the tile in front of the<br>toilet;<br>3 x 3cm brown stains visible to the<br>right hand side of the toilet;<br>White cable trailed across the floor to<br>the right hand side;<br>Small chip to the right hand side with<br>some white filler marks inside; |                     |
| 5.5 | Woodwork        | White painted wooden                                                                                             | Worn consistent with age;<br>Slight ingrained dust present;<br>Slightly discoloured with use;                                                                                                                                                                                                                                                                                                           |                     |
| 5.6 | Walls           | White painted walls                                                                                              | Generally in good order;<br>Painted over indentation visible from<br>the door handle;<br>Few minor recent marks and usage<br>marks visible;<br>Long T-shaped crack painted over to<br>the right hand side wall;<br>Various long filled areas painted over<br>above the doorframe and to the left<br>hand side wall at centre;                                                                           |                     |
| 5.7 | Ceiling         | White painted textured                                                                                           | In good condition;<br>Some slight cracking developing<br>around the edges;                                                                                                                                                                                                                                                                                                                              |                     |
| 5.8 | Extractor       | Ceiling mounted cream plastic extractor vent                                                                     | Tested and working;                                                                                                                                                                                                                                                                                                                                                                                     |                     |
| 5.9 | Isolated Switch | Isolated switch is located to the exterior of the en-suite                                                       | Cover appears slightly loose from the ceiling;<br>Cover is discoloured with age;                                                                                                                                                                                                                                                                                                                        |                     |