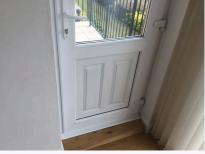

#### 1. Exterior Front

| Ref | Name                        | Description                                                                                                                                                                                                                                                                                                                         | Condition                                                                                                                                                                                                                                                            | Additional Comments |
|-----|-----------------------------|-------------------------------------------------------------------------------------------------------------------------------------------------------------------------------------------------------------------------------------------------------------------------------------------------------------------------------------|----------------------------------------------------------------------------------------------------------------------------------------------------------------------------------------------------------------------------------------------------------------------|---------------------|
| 1.1 | Doormat                     | Loose coir doormat                                                                                                                                                                                                                                                                                                                  | Flattened with use;<br>Slightly fraying to the corners;<br>Generally intact;<br>Worn consistent with age;                                                                                                                                                            |                     |
| 1.2 | Electricity Meter           | Wall mounted electricity meter in white<br>plastic casing with lock                                                                                                                                                                                                                                                                 | Casing is intact;<br>Interior worn consistent with age;<br>Interior fixtures and fittings are intact;                                                                                                                                                                |                     |
| 1.3 | Front Doorframe<br>Exterior | White painted wooden                                                                                                                                                                                                                                                                                                                | Generally in good condition;<br>Number of odd chips and damage<br>have been painted over near the lock<br>areas;<br>No major damage visible;                                                                                                                         |                     |
| 1.4 | Threshold                   | Dark stained wooden threshold;<br>White painted wooden to either side                                                                                                                                                                                                                                                               | Worn consistent with age;<br>Light scuffs and marks;<br>Light scratches and scrapes to the top;<br>White painted areas are in good<br>condition;                                                                                                                     |                     |
| 1.5 | Front Door<br>Exterior      | White painted panelled wooden door;<br>Brass numeral '50';<br>Brass spyhole with glass cover;<br>Brass union lock with fingerplate;<br>Brass letterbox and flaps;<br>Further lower level silver E*S lock with<br>a brass surround                                                                                                   | All of the metal is quite scratched and<br>tarnished with age, but intact;<br>Lower lock is new;<br>Letterbox is quite scratched to either<br>side, but intact;<br>Woodwork is in good order;<br>Locks are in working order;                                         |                     |
| 1.6 | Front Doorframe<br>Interior | White painted wooden;<br>Silver metal security chain;<br>White receptacle for the top lock                                                                                                                                                                                                                                          | In good condition;<br>Painted over hairline cracking seen to<br>the edges;<br>Some recent settlement cracking to<br>the edges;<br>All the fittings are paint marked;<br>Receptacle is scuffed to the centre<br>with normal use;<br>Receptacle has been painted over; |                     |
| 1.7 | Front Door<br>Interior      | White painted panelled wooden door;<br>Reverse of spyhole with brass trim;<br>White painted night latch to the<br>reverse of the top lock;<br>Silver metal security chain receptacle;<br>White plastic letterbox trim with black<br>plastic draught excluder;<br>Brass fitting with a silver metal thumb<br>lock to the lower level | Paintwork is in good condition;<br>All the fittings slightly tarnished and<br>scratched with use, but no major<br>damage;<br>Thumb lock has been recently<br>installed;<br>No cover present to the spyhole;                                                          |                     |