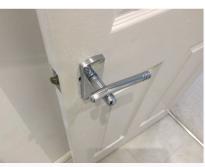

#### 5. Bedroom 2 En-Suite

| Ref | Name            | Description                                                                                                      | Condition                                                                                                                                                                                                                                                                                                                                                                                               | Additional Comments |
|-----|-----------------|------------------------------------------------------------------------------------------------------------------|---------------------------------------------------------------------------------------------------------------------------------------------------------------------------------------------------------------------------------------------------------------------------------------------------------------------------------------------------------------------------------------------------------|---------------------|
| 5.1 | Door            | White painted panelled wooden door;<br>Chromed push down handles;<br>2 x Double chromed hooks to the<br>interior | Paintwork is in good condition;<br>Some old damage and a hole are<br>visible near the exterior handle;<br>Some further old damage painted over<br>around the interior handle;<br>Handles appear recently fitted;<br>Right hand side hook is slightly loose;                                                                                                                                             |                     |
| 5.2 | Doorframe       | White painted wooden doorframe                                                                                   | Few light chips visible to the edges;<br>Minor scuffing seen near the<br>receptacle;                                                                                                                                                                                                                                                                                                                    |                     |
| 5.3 | Threshold       | Silver metal threshold strip                                                                                     | Intact;<br>Very minor usage scuffs visible;                                                                                                                                                                                                                                                                                                                                                             |                     |
| 5.4 | Flooring        | Beige vinyl tiles                                                                                                | Minor scuffs and usage marks visible<br>in areas;<br>3 x Small burns visible to the left hand<br>side of the toilet;<br>1cm cut visible to the tile in front of the<br>toilet;<br>3 x 3cm brown stains visible to the<br>right hand side of the toilet;<br>White cable trailed across the floor to<br>the right hand side;<br>Small chip to the right hand side with<br>some white filler marks inside; |                     |
| 5.5 | Woodwork        | White painted wooden                                                                                             | Worn consistent with age;<br>Slight ingrained dust present;<br>Slightly discoloured with use;                                                                                                                                                                                                                                                                                                           |                     |
| 5.6 | Walls           | White painted walls                                                                                              | Generally in good order;<br>Painted over indentation visible from<br>the door handle;<br>Few minor recent marks and usage<br>marks visible;<br>Long T-shaped crack painted over to<br>the right hand side wall;<br>Various long filled areas painted over<br>above the doorframe and to the left<br>hand side wall at centre;                                                                           |                     |
| 5.7 | Ceiling         | White painted textured                                                                                           | In good condition;<br>Some slight cracking developing<br>around the edges;                                                                                                                                                                                                                                                                                                                              |                     |
| 5.8 | Extractor       | Ceiling mounted cream plastic extractor vent                                                                     | Tested and working;                                                                                                                                                                                                                                                                                                                                                                                     |                     |
| 5.9 | Isolated Switch | Isolated switch is located to the exterior of the en-suite                                                       | Cover appears slightly loose from the ceiling;<br>Cover is discoloured with age;                                                                                                                                                                                                                                                                                                                        |                     |