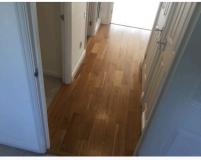

#### 2. Hallway

| Ref  | Name                    | Description                                                       | Condition                                                                                                                                                                                                                                                                                                                                             | Additional Comments |
|------|-------------------------|-------------------------------------------------------------------|-------------------------------------------------------------------------------------------------------------------------------------------------------------------------------------------------------------------------------------------------------------------------------------------------------------------------------------------------------|---------------------|
| 2.1  | Flooring                | Solid oak floorboards                                             | Numerous small gaps appearing<br>throughout;<br>Lots of small scratches and heel<br>indentations visible in numerous<br>areas;<br>Many of the boards are very creaky;<br>10cm drag line between bedroom 2<br>and the cupboards;<br>5cm black scratch visible towards the<br>living area, otherwise generally in<br>good order with minor usage marks; |                     |
| 2.2  | Woodwork                | White painted wooden skirting                                     | Number of patchy touch up marks<br>visible in places, but generally in good<br>condition;<br>White cables trailed across the facing<br>wall and over the doorframes;                                                                                                                                                                                  |                     |
| 2.3  | Walls                   | White painted                                                     | Number of touch up marks are visible to the paintwork;                                                                                                                                                                                                                                                                                                |                     |
| 2.4  | Ceiling                 | White painted textured finish;<br>White painted coving            | In good condition;<br>Small nail head pop visible near the<br>loft hatch;                                                                                                                                                                                                                                                                             |                     |
| 2.5  | Loft Hatch and<br>Frame | White plastic                                                     | Finger marked around the edges;<br>Intact throughout;                                                                                                                                                                                                                                                                                                 |                     |
| 2.6  | Lighting                | 4 x Ceiling mounted chromed spotlights                            | All are tested and working;<br>Some of the paintwork is slightly<br>chipped around the fittings;                                                                                                                                                                                                                                                      |                     |
| 2.7  | Smoke Alarm 1           | 1 x Ceiling mounted white plastic battery powered smoke alarm     | Please see end of report for alarm testing results;                                                                                                                                                                                                                                                                                                   |                     |
| 2.8  | Smoke Alarm 2           | 1 x Ceiling mounted cream plastic battery powered smoke alarm     | Please see the end of the report for alarm testing results;                                                                                                                                                                                                                                                                                           |                     |
| 2.9  | Heating                 | White panelled metal radiator;<br>Cap and thermostat are complete | Generally in good condition;<br>Some painted over scuffing visible to<br>the front;                                                                                                                                                                                                                                                                   |                     |
| 2.10 | Doormat                 | Loose black rubber and black fabric doormat                       | In good condition;<br>Lightly marked with use;<br>No major damage;                                                                                                                                                                                                                                                                                    |                     |
| 2.11 | Mirrors                 | 2 x Wall mounted wavy mirrors with no frames and metal clips      | Both are intact;<br>Both are secure;                                                                                                                                                                                                                                                                                                                  |                     |