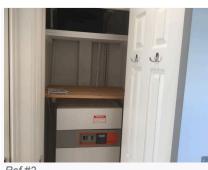

| 2.16 | Cupboard 2                              | White painted panelled wooden door;                                                                                                                                                                                                                                                                                                                                                                                                                                                                                                                                                                                                                                                                 | Exterior of the door and frame are in                          |   |
|------|-----------------------------------------|-----------------------------------------------------------------------------------------------------------------------------------------------------------------------------------------------------------------------------------------------------------------------------------------------------------------------------------------------------------------------------------------------------------------------------------------------------------------------------------------------------------------------------------------------------------------------------------------------------------------------------------------------------------------------------------------------------|----------------------------------------------------------------|---|
|      |                                         |                                                                                                                                                                                                                                                                                                                                                                                                                                                                                                                                                                                                                                                                                                     | good condition;                                                |   |
|      |                                         | Chrome push down handles;                                                                                                                                                                                                                                                                                                                                                                                                                                                                                                                                                                                                                                                                           | Handle is quite tough to use and does                          |   |
|      |                                         |                                                                                                                                                                                                                                                                                                                                                                                                                                                                                                                                                                                                                                                                                                     | not appear to be sitting completely                            |   |
|      |                                         | White plastic vent;                                                                                                                                                                                                                                                                                                                                                                                                                                                                                                                                                                                                                                                                                 | horizontally;                                                  |   |
|      |                                         | Que Daubla, abramad baaling to the                                                                                                                                                                                                                                                                                                                                                                                                                                                                                                                                                                                                                                                                  | 5 x Large drilled holes visible to the                         |   |
|      |                                         | 2 x Double chromed hooks to the                                                                                                                                                                                                                                                                                                                                                                                                                                                                                                                                                                                                                                                                     | top and bottom of the door to the interior:                    |   |
|      |                                         | interior;                                                                                                                                                                                                                                                                                                                                                                                                                                                                                                                                                                                                                                                                                           | 5cm area of heavy chipping to the                              |   |
|      |                                         | White painted wooden frame;                                                                                                                                                                                                                                                                                                                                                                                                                                                                                                                                                                                                                                                                         | interior edge of the door;                                     |   |
|      |                                         | white painted wooden name,                                                                                                                                                                                                                                                                                                                                                                                                                                                                                                                                                                                                                                                                          | 2 x Screws to the inner middle of the                          |   |
|      |                                         | MDF and hardboard flooring;                                                                                                                                                                                                                                                                                                                                                                                                                                                                                                                                                                                                                                                                         | door:                                                          |   |
|      |                                         | 3,                                                                                                                                                                                                                                                                                                                                                                                                                                                                                                                                                                                                                                                                                                  | Both of the hooks are secure;                                  |   |
|      |                                         | Cream painted wooden skirting;                                                                                                                                                                                                                                                                                                                                                                                                                                                                                                                                                                                                                                                                      | 2 x Plastic vent covers appear to be                           |   |
|      |                                         |                                                                                                                                                                                                                                                                                                                                                                                                                                                                                                                                                                                                                                                                                                     | missing to the interior;                                       |   |
|      |                                         | White painted walls;                                                                                                                                                                                                                                                                                                                                                                                                                                                                                                                                                                                                                                                                                | Door handles are of different types;                           |   |
|      |                                         |                                                                                                                                                                                                                                                                                                                                                                                                                                                                                                                                                                                                                                                                                                     | Flooring slightly water marked and                             |   |
|      |                                         | White painted textured ceiling;                                                                                                                                                                                                                                                                                                                                                                                                                                                                                                                                                                                                                                                                     | paint marked with age and use;                                 |   |
|      |                                         |                                                                                                                                                                                                                                                                                                                                                                                                                                                                                                                                                                                                                                                                                                     | Walls and skirting lightly marked with                         |   |
|      |                                         | White painted wooden shelf;                                                                                                                                                                                                                                                                                                                                                                                                                                                                                                                                                                                                                                                                         | no major damage visible;                                       |   |
|      |                                         | Light wooden slatted shelf;                                                                                                                                                                                                                                                                                                                                                                                                                                                                                                                                                                                                                                                                         | Upper wall areas appears recently touched up to the paintwork; |   |
|      |                                         | Light wooden statted shell,                                                                                                                                                                                                                                                                                                                                                                                                                                                                                                                                                                                                                                                                         | Light wooden shelf not fully attached;                         |   |
|      |                                         | Black plastic water tank;                                                                                                                                                                                                                                                                                                                                                                                                                                                                                                                                                                                                                                                                           | Water system is not tested, but                                |   |
|      |                                         |                                                                                                                                                                                                                                                                                                                                                                                                                                                                                                                                                                                                                                                                                                     | appears to be in good condition;                               |   |
|      |                                         | Large POWERMAX 135 hot water                                                                                                                                                                                                                                                                                                                                                                                                                                                                                                                                                                                                                                                                        | All fixtures and fittings intact where                         |   |
|      |                                         | system                                                                                                                                                                                                                                                                                                                                                                                                                                                                                                                                                                                                                                                                                              | visible;                                                       |   |
|      |                                         |                                                                                                                                                                                                                                                                                                                                                                                                                                                                                                                                                                                                                                                                                                     |                                                                |   |
|      | l i i i i i i i i i i i i i i i i i i i | I construction of the second se | l i i i i i i i i i i i i i i i i i i i                        | 1 |