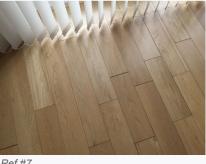

#### 2. Hallway

| Ref  | Name                    | Description                                                       | Condition                                                                                                                                                                                                                                                                                                                                             | Additional Comments |
|------|-------------------------|-------------------------------------------------------------------|-------------------------------------------------------------------------------------------------------------------------------------------------------------------------------------------------------------------------------------------------------------------------------------------------------------------------------------------------------|---------------------|
| 2.1  | Flooring                | Solid oak floorboards                                             | Numerous small gaps appearing<br>throughout;<br>Lots of small scratches and heel<br>indentations visible in numerous<br>areas;<br>Many of the boards are very creaky;<br>10cm drag line between bedroom 2<br>and the cupboards;<br>5cm black scratch visible towards the<br>living area, otherwise generally in<br>good order with minor usage marks; |                     |
| 2.2  | Woodwork                | White painted wooden skirting                                     | Number of patchy touch up marks<br>visible in places, but generally in good<br>condition;<br>White cables trailed across the facing<br>wall and over the doorframes;                                                                                                                                                                                  |                     |
| 2.3  | Walls                   | White painted                                                     | Number of touch up marks are visible to the paintwork;                                                                                                                                                                                                                                                                                                |                     |
| 2.4  | Ceiling                 | White painted textured finish;<br>White painted coving            | In good condition;<br>Small nail head pop visible near the<br>loft hatch;                                                                                                                                                                                                                                                                             |                     |
| 2.5  | Loft Hatch and<br>Frame | White plastic                                                     | Finger marked around the edges;<br>Intact throughout;                                                                                                                                                                                                                                                                                                 |                     |
| 2.6  | Lighting                | 4 x Ceiling mounted chromed spotlights                            | All are tested and working;<br>Some of the paintwork is slightly<br>chipped around the fittings;                                                                                                                                                                                                                                                      |                     |
| 2.7  | Smoke Alarm 1           | 1 x Ceiling mounted white plastic battery powered smoke alarm     | Please see end of report for alarm testing results;                                                                                                                                                                                                                                                                                                   |                     |
| 2.8  | Smoke Alarm 2           | 1 x Ceiling mounted cream plastic battery powered smoke alarm     | Please see the end of the report for alarm testing results;                                                                                                                                                                                                                                                                                           |                     |
| 2.9  | Heating                 | White panelled metal radiator;<br>Cap and thermostat are complete | Generally in good condition;<br>Some painted over scuffing visible to<br>the front;                                                                                                                                                                                                                                                                   |                     |
| 2.10 | Doormat                 | Loose black rubber and black fabric doormat                       | In good condition;<br>Lightly marked with use;<br>No major damage;                                                                                                                                                                                                                                                                                    |                     |
| 2.11 | Mirrors                 | 2 x Wall mounted wavy mirrors with no frames and metal clips      | Both are intact;<br>Both are secure;                                                                                                                                                                                                                                                                                                                  |                     |