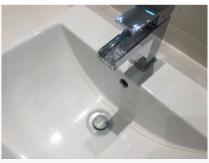

#### 5. Bedroom 2 En-Suite

| Ref | Name            | Description                                                                                                      | Condition                                                                                                                                                                                                                                                                                                                                                                                               | Additional Comments |
|-----|-----------------|------------------------------------------------------------------------------------------------------------------|---------------------------------------------------------------------------------------------------------------------------------------------------------------------------------------------------------------------------------------------------------------------------------------------------------------------------------------------------------------------------------------------------------|---------------------|
| 5.1 | Door            | White painted panelled wooden door;<br>Chromed push down handles;<br>2 x Double chromed hooks to the<br>interior | Paintwork is in good condition;<br>Some old damage and a hole are<br>visible near the exterior handle;<br>Some further old damage painted over<br>around the interior handle;<br>Handles appear recently fitted;<br>Right hand side hook is slightly loose;                                                                                                                                             |                     |
| 5.2 | Doorframe       | White painted wooden doorframe                                                                                   | Few light chips visible to the edges;<br>Minor scuffing seen near the<br>receptacle;                                                                                                                                                                                                                                                                                                                    |                     |
| 5.3 | Threshold       | Silver metal threshold strip                                                                                     | Intact;<br>Very minor usage scuffs visible;                                                                                                                                                                                                                                                                                                                                                             |                     |
| 5.4 | Flooring        | Beige vinyl tiles                                                                                                | Minor scuffs and usage marks visible<br>in areas;<br>3 x Small burns visible to the left hand<br>side of the toilet;<br>1cm cut visible to the tile in front of the<br>toilet;<br>3 x 3cm brown stains visible to the<br>right hand side of the toilet;<br>White cable trailed across the floor to<br>the right hand side;<br>Small chip to the right hand side with<br>some white filler marks inside; |                     |
| 5.5 | Woodwork        | White painted wooden                                                                                             | Worn consistent with age;<br>Slight ingrained dust present;<br>Slightly discoloured with use;                                                                                                                                                                                                                                                                                                           |                     |
| 5.6 | Walls           | White painted walls                                                                                              | Generally in good order;<br>Painted over indentation visible from<br>the door handle;<br>Few minor recent marks and usage<br>marks visible;<br>Long T-shaped crack painted over to<br>the right hand side wall;<br>Various long filled areas painted over<br>above the doorframe and to the left<br>hand side wall at centre;                                                                           |                     |
| 5.7 | Ceiling         | White painted textured                                                                                           | In good condition;<br>Some slight cracking developing<br>around the edges;                                                                                                                                                                                                                                                                                                                              |                     |
| 5.8 | Extractor       | Ceiling mounted cream plastic extractor vent                                                                     | Tested and working;                                                                                                                                                                                                                                                                                                                                                                                     |                     |
| 5.9 | Isolated Switch | Isolated switch is located to the exterior of the en-suite                                                       | Cover appears slightly loose from the ceiling;<br>Cover is discoloured with age;                                                                                                                                                                                                                                                                                                                        |                     |