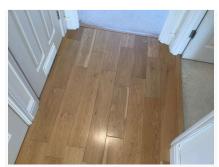

#### 2. Hallway

| Ref  | Name                    | Description                                                       | Condition                                                                                                                                                                                                                                                                                                                                             | Additional Comments |
|------|-------------------------|-------------------------------------------------------------------|-------------------------------------------------------------------------------------------------------------------------------------------------------------------------------------------------------------------------------------------------------------------------------------------------------------------------------------------------------|---------------------|
| 2.1  | Flooring                | Solid oak floorboards                                             | Numerous small gaps appearing<br>throughout;<br>Lots of small scratches and heel<br>indentations visible in numerous<br>areas;<br>Many of the boards are very creaky;<br>10cm drag line between bedroom 2<br>and the cupboards;<br>5cm black scratch visible towards the<br>living area, otherwise generally in<br>good order with minor usage marks; |                     |
| 2.2  | Woodwork                | White painted wooden skirting                                     | Number of patchy touch up marks<br>visible in places, but generally in good<br>condition;<br>White cables trailed across the facing<br>wall and over the doorframes;                                                                                                                                                                                  |                     |
| 2.3  | Walls                   | White painted                                                     | Number of touch up marks are visible to the paintwork;                                                                                                                                                                                                                                                                                                |                     |
| 2.4  | Ceiling                 | White painted textured finish;<br>White painted coving            | In good condition;<br>Small nail head pop visible near the<br>loft hatch;                                                                                                                                                                                                                                                                             |                     |
| 2.5  | Loft Hatch and<br>Frame | White plastic                                                     | Finger marked around the edges;<br>Intact throughout;                                                                                                                                                                                                                                                                                                 |                     |
| 2.6  | Lighting                | 4 x Ceiling mounted chromed spotlights                            | All are tested and working;<br>Some of the paintwork is slightly<br>chipped around the fittings;                                                                                                                                                                                                                                                      |                     |
| 2.7  | Smoke Alarm 1           | 1 x Ceiling mounted white plastic battery powered smoke alarm     | Please see end of report for alarm testing results;                                                                                                                                                                                                                                                                                                   |                     |
| 2.8  | Smoke Alarm 2           | 1 x Ceiling mounted cream plastic battery powered smoke alarm     | Please see the end of the report for alarm testing results;                                                                                                                                                                                                                                                                                           |                     |
| 2.9  | Heating                 | White panelled metal radiator;<br>Cap and thermostat are complete | Generally in good condition;<br>Some painted over scuffing visible to<br>the front;                                                                                                                                                                                                                                                                   |                     |
| 2.10 | Doormat                 | Loose black rubber and black fabric doormat                       | In good condition;<br>Lightly marked with use;<br>No major damage;                                                                                                                                                                                                                                                                                    |                     |
| 2.11 | Mirrors                 | 2 x Wall mounted wavy mirrors with no frames and metal clips      | Both are intact;<br>Both are secure;                                                                                                                                                                                                                                                                                                                  |                     |