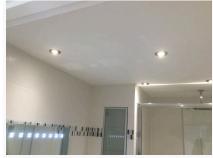

#### 5. Bedroom 2 En-Suite

| Ref | Name            | Description                                                                                                      | Condition                                                                                                                                                                                                                                                                                                                                                                                               | Additional Comments |
|-----|-----------------|------------------------------------------------------------------------------------------------------------------|---------------------------------------------------------------------------------------------------------------------------------------------------------------------------------------------------------------------------------------------------------------------------------------------------------------------------------------------------------------------------------------------------------|---------------------|
| 5.1 | Door            | White painted panelled wooden door;<br>Chromed push down handles;<br>2 x Double chromed hooks to the<br>interior | Paintwork is in good condition;<br>Some old damage and a hole are<br>visible near the exterior handle;<br>Some further old damage painted over<br>around the interior handle;<br>Handles appear recently fitted;<br>Right hand side hook is slightly loose;                                                                                                                                             |                     |
| 5.2 | Doorframe       | White painted wooden doorframe                                                                                   | Few light chips visible to the edges;<br>Minor scuffing seen near the<br>receptacle;                                                                                                                                                                                                                                                                                                                    |                     |
| 5.3 | Threshold       | Silver metal threshold strip                                                                                     | Intact;<br>Very minor usage scuffs visible;                                                                                                                                                                                                                                                                                                                                                             |                     |
| 5.4 | Flooring        | Beige vinyl tiles                                                                                                | Minor scuffs and usage marks visible<br>in areas;<br>3 x Small burns visible to the left hand<br>side of the toilet;<br>1cm cut visible to the tile in front of the<br>toilet;<br>3 x 3cm brown stains visible to the<br>right hand side of the toilet;<br>White cable trailed across the floor to<br>the right hand side;<br>Small chip to the right hand side with<br>some white filler marks inside; |                     |
| 5.5 | Woodwork        | White painted wooden                                                                                             | Worn consistent with age;<br>Slight ingrained dust present;<br>Slightly discoloured with use;                                                                                                                                                                                                                                                                                                           |                     |
| 5.6 | Walls           | White painted walls                                                                                              | Generally in good order;<br>Painted over indentation visible from<br>the door handle;<br>Few minor recent marks and usage<br>marks visible;<br>Long T-shaped crack painted over to<br>the right hand side wall;<br>Various long filled areas painted over<br>above the doorframe and to the left<br>hand side wall at centre;                                                                           |                     |
| 5.7 | Ceiling         | White painted textured                                                                                           | In good condition;<br>Some slight cracking developing<br>around the edges;                                                                                                                                                                                                                                                                                                                              |                     |
| 5.8 | Extractor       | Ceiling mounted cream plastic extractor vent                                                                     | Tested and working;                                                                                                                                                                                                                                                                                                                                                                                     |                     |
| 5.9 | Isolated Switch | Isolated switch is located to the exterior of the en-suite                                                       | Cover appears slightly loose from the ceiling;<br>Cover is discoloured with age;                                                                                                                                                                                                                                                                                                                        |                     |