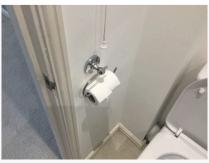

#### 5. Bedroom 2 En-Suite

| Ref | Name            | Description                                                                                                      | Condition                                                                                                                                                                                                                                                                                                                                                                                               | Additional Comments |
|-----|-----------------|------------------------------------------------------------------------------------------------------------------|---------------------------------------------------------------------------------------------------------------------------------------------------------------------------------------------------------------------------------------------------------------------------------------------------------------------------------------------------------------------------------------------------------|---------------------|
| 5.1 | Door            | White painted panelled wooden door;<br>Chromed push down handles;<br>2 x Double chromed hooks to the<br>interior | Paintwork is in good condition;<br>Some old damage and a hole are<br>visible near the exterior handle;<br>Some further old damage painted over<br>around the interior handle;<br>Handles appear recently fitted;<br>Right hand side hook is slightly loose;                                                                                                                                             |                     |
| 5.2 | Doorframe       | White painted wooden doorframe                                                                                   | Few light chips visible to the edges;<br>Minor scuffing seen near the<br>receptacle;                                                                                                                                                                                                                                                                                                                    |                     |
| 5.3 | Threshold       | Silver metal threshold strip                                                                                     | Intact;<br>Very minor usage scuffs visible;                                                                                                                                                                                                                                                                                                                                                             |                     |
| 5.4 | Flooring        | Beige vinyl tiles                                                                                                | Minor scuffs and usage marks visible<br>in areas;<br>3 x Small burns visible to the left hand<br>side of the toilet;<br>1cm cut visible to the tile in front of the<br>toilet;<br>3 x 3cm brown stains visible to the<br>right hand side of the toilet;<br>White cable trailed across the floor to<br>the right hand side;<br>Small chip to the right hand side with<br>some white filler marks inside; |                     |
| 5.5 | Woodwork        | White painted wooden                                                                                             | Worn consistent with age;<br>Slight ingrained dust present;<br>Slightly discoloured with use;                                                                                                                                                                                                                                                                                                           |                     |
| 5.6 | Walls           | White painted walls                                                                                              | Generally in good order;<br>Painted over indentation visible from<br>the door handle;<br>Few minor recent marks and usage<br>marks visible;<br>Long T-shaped crack painted over to<br>the right hand side wall;<br>Various long filled areas painted over<br>above the doorframe and to the left<br>hand side wall at centre;                                                                           |                     |
| 5.7 | Ceiling         | White painted textured                                                                                           | In good condition;<br>Some slight cracking developing<br>around the edges;                                                                                                                                                                                                                                                                                                                              |                     |
| 5.8 | Extractor       | Ceiling mounted cream plastic extractor vent                                                                     | Tested and working;                                                                                                                                                                                                                                                                                                                                                                                     |                     |
| 5.9 | Isolated Switch | Isolated switch is located to the exterior of the en-suite                                                       | Cover appears slightly loose from the ceiling;<br>Cover is discoloured with age;                                                                                                                                                                                                                                                                                                                        |                     |