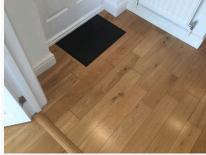

#### 2. Hallway

| Ref  | Name                    | Description                                                       | Condition                                                                                                                                                                                                                                                                                                                                             | Additional Comments |
|------|-------------------------|-------------------------------------------------------------------|-------------------------------------------------------------------------------------------------------------------------------------------------------------------------------------------------------------------------------------------------------------------------------------------------------------------------------------------------------|---------------------|
| 2.1  | Flooring                | Solid oak floorboards                                             | Numerous small gaps appearing<br>throughout;<br>Lots of small scratches and heel<br>indentations visible in numerous<br>areas;<br>Many of the boards are very creaky;<br>10cm drag line between bedroom 2<br>and the cupboards;<br>5cm black scratch visible towards the<br>living area, otherwise generally in<br>good order with minor usage marks; |                     |
| 2.2  | Woodwork                | White painted wooden skirting                                     | Number of patchy touch up marks<br>visible in places, but generally in good<br>condition;<br>White cables trailed across the facing<br>wall and over the doorframes;                                                                                                                                                                                  |                     |
| 2.3  | Walls                   | White painted                                                     | Number of touch up marks are visible to the paintwork;                                                                                                                                                                                                                                                                                                |                     |
| 2.4  | Ceiling                 | White painted textured finish;<br>White painted coving            | In good condition;<br>Small nail head pop visible near the<br>loft hatch;                                                                                                                                                                                                                                                                             |                     |
| 2.5  | Loft Hatch and<br>Frame | White plastic                                                     | Finger marked around the edges;<br>Intact throughout;                                                                                                                                                                                                                                                                                                 |                     |
| 2.6  | Lighting                | 4 x Ceiling mounted chromed spotlights                            | All are tested and working;<br>Some of the paintwork is slightly<br>chipped around the fittings;                                                                                                                                                                                                                                                      |                     |
| 2.7  | Smoke Alarm 1           | 1 x Ceiling mounted white plastic battery powered smoke alarm     | Please see end of report for alarm testing results;                                                                                                                                                                                                                                                                                                   |                     |
| 2.8  | Smoke Alarm 2           | 1 x Ceiling mounted cream plastic battery powered smoke alarm     | Please see the end of the report for alarm testing results;                                                                                                                                                                                                                                                                                           |                     |
| 2.9  | Heating                 | White panelled metal radiator;<br>Cap and thermostat are complete | Generally in good condition;<br>Some painted over scuffing visible to<br>the front;                                                                                                                                                                                                                                                                   |                     |
| 2.10 | Doormat                 | Loose black rubber and black fabric doormat                       | In good condition;<br>Lightly marked with use;<br>No major damage;                                                                                                                                                                                                                                                                                    |                     |
| 2.11 | Mirrors                 | 2 x Wall mounted wavy mirrors with no frames and metal clips      | Both are intact;<br>Both are secure;                                                                                                                                                                                                                                                                                                                  |                     |