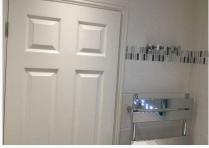

#### 5. Bedroom 2 En-Suite

| Ref | Name            | Description                                                                                                      | Condition                                                                                                                                                                                                                                                                                                                                                                                               | Additional Comments |
|-----|-----------------|------------------------------------------------------------------------------------------------------------------|---------------------------------------------------------------------------------------------------------------------------------------------------------------------------------------------------------------------------------------------------------------------------------------------------------------------------------------------------------------------------------------------------------|---------------------|
| 5.1 | Door            | White painted panelled wooden door;<br>Chromed push down handles;<br>2 x Double chromed hooks to the<br>interior | Paintwork is in good condition;<br>Some old damage and a hole are<br>visible near the exterior handle;<br>Some further old damage painted over<br>around the interior handle;<br>Handles appear recently fitted;<br>Right hand side hook is slightly loose;                                                                                                                                             |                     |
| 5.2 | Doorframe       | White painted wooden doorframe                                                                                   | Few light chips visible to the edges;<br>Minor scuffing seen near the<br>receptacle;                                                                                                                                                                                                                                                                                                                    |                     |
| 5.3 | Threshold       | Silver metal threshold strip                                                                                     | Intact;<br>Very minor usage scuffs visible;                                                                                                                                                                                                                                                                                                                                                             |                     |
| 5.4 | Flooring        | Beige vinyl tiles                                                                                                | Minor scuffs and usage marks visible<br>in areas;<br>3 x Small burns visible to the left hand<br>side of the toilet;<br>1cm cut visible to the tile in front of the<br>toilet;<br>3 x 3cm brown stains visible to the<br>right hand side of the toilet;<br>White cable trailed across the floor to<br>the right hand side;<br>Small chip to the right hand side with<br>some white filler marks inside; |                     |
| 5.5 | Woodwork        | White painted wooden                                                                                             | Worn consistent with age;<br>Slight ingrained dust present;<br>Slightly discoloured with use;                                                                                                                                                                                                                                                                                                           |                     |
| 5.6 | Walls           | White painted walls                                                                                              | Generally in good order;<br>Painted over indentation visible from<br>the door handle;<br>Few minor recent marks and usage<br>marks visible;<br>Long T-shaped crack painted over to<br>the right hand side wall;<br>Various long filled areas painted over<br>above the doorframe and to the left<br>hand side wall at centre;                                                                           |                     |
| 5.7 | Ceiling         | White painted textured                                                                                           | In good condition;<br>Some slight cracking developing<br>around the edges;                                                                                                                                                                                                                                                                                                                              |                     |
| 5.8 | Extractor       | Ceiling mounted cream plastic extractor vent                                                                     | Tested and working;                                                                                                                                                                                                                                                                                                                                                                                     |                     |
| 5.9 | Isolated Switch | Isolated switch is located to the exterior of the en-suite                                                       | Cover appears slightly loose from the ceiling;<br>Cover is discoloured with age;                                                                                                                                                                                                                                                                                                                        |                     |