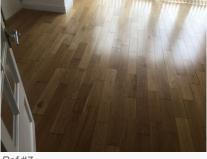

#### 2. Hallway

| Ref  | Name                    | Description                                                       | Condition                                                                                                                                                                                                                                                                                                                                             | Additional Comments |
|------|-------------------------|-------------------------------------------------------------------|-------------------------------------------------------------------------------------------------------------------------------------------------------------------------------------------------------------------------------------------------------------------------------------------------------------------------------------------------------|---------------------|
| 2.1  | Flooring                | Solid oak floorboards                                             | Numerous small gaps appearing<br>throughout;<br>Lots of small scratches and heel<br>indentations visible in numerous<br>areas;<br>Many of the boards are very creaky;<br>10cm drag line between bedroom 2<br>and the cupboards;<br>5cm black scratch visible towards the<br>living area, otherwise generally in<br>good order with minor usage marks; |                     |
| 2.2  | Woodwork                | White painted wooden skirting                                     | Number of patchy touch up marks<br>visible in places, but generally in good<br>condition;<br>White cables trailed across the facing<br>wall and over the doorframes;                                                                                                                                                                                  |                     |
| 2.3  | Walls                   | White painted                                                     | Number of touch up marks are visible to the paintwork;                                                                                                                                                                                                                                                                                                |                     |
| 2.4  | Ceiling                 | White painted textured finish;<br>White painted coving            | In good condition;<br>Small nail head pop visible near the<br>loft hatch;                                                                                                                                                                                                                                                                             |                     |
| 2.5  | Loft Hatch and<br>Frame | White plastic                                                     | Finger marked around the edges;<br>Intact throughout;                                                                                                                                                                                                                                                                                                 |                     |
| 2.6  | Lighting                | 4 x Ceiling mounted chromed spotlights                            | All are tested and working;<br>Some of the paintwork is slightly<br>chipped around the fittings;                                                                                                                                                                                                                                                      |                     |
| 2.7  | Smoke Alarm 1           | 1 x Ceiling mounted white plastic battery powered smoke alarm     | Please see end of report for alarm testing results;                                                                                                                                                                                                                                                                                                   |                     |
| 2.8  | Smoke Alarm 2           | 1 x Ceiling mounted cream plastic battery powered smoke alarm     | Please see the end of the report for alarm testing results;                                                                                                                                                                                                                                                                                           |                     |
| 2.9  | Heating                 | White panelled metal radiator;<br>Cap and thermostat are complete | Generally in good condition;<br>Some painted over scuffing visible to<br>the front;                                                                                                                                                                                                                                                                   |                     |
| 2.10 | Doormat                 | Loose black rubber and black fabric doormat                       | In good condition;<br>Lightly marked with use;<br>No major damage;                                                                                                                                                                                                                                                                                    |                     |
| 2.11 | Mirrors                 | 2 x Wall mounted wavy mirrors with no frames and metal clips      | Both are intact;<br>Both are secure;                                                                                                                                                                                                                                                                                                                  |                     |