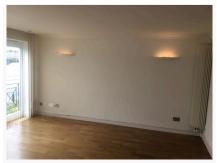

#### 2. Hallway

| Ref  | Name                    | Description                                                       | Condition                                                                                                                                                                                                                                                                                                                                             | Additional Comments |
|------|-------------------------|-------------------------------------------------------------------|-------------------------------------------------------------------------------------------------------------------------------------------------------------------------------------------------------------------------------------------------------------------------------------------------------------------------------------------------------|---------------------|
| 2.1  | Flooring                | Solid oak floorboards                                             | Numerous small gaps appearing<br>throughout;<br>Lots of small scratches and heel<br>indentations visible in numerous<br>areas;<br>Many of the boards are very creaky;<br>10cm drag line between bedroom 2<br>and the cupboards;<br>5cm black scratch visible towards the<br>living area, otherwise generally in<br>good order with minor usage marks; |                     |
| 2.2  | Woodwork                | White painted wooden skirting                                     | Number of patchy touch up marks<br>visible in places, but generally in good<br>condition;<br>White cables trailed across the facing<br>wall and over the doorframes;                                                                                                                                                                                  |                     |
| 2.3  | Walls                   | White painted                                                     | Number of touch up marks are visible to the paintwork;                                                                                                                                                                                                                                                                                                |                     |
| 2.4  | Ceiling                 | White painted textured finish;<br>White painted coving            | In good condition;<br>Small nail head pop visible near the<br>loft hatch;                                                                                                                                                                                                                                                                             |                     |
| 2.5  | Loft Hatch and<br>Frame | White plastic                                                     | Finger marked around the edges;<br>Intact throughout;                                                                                                                                                                                                                                                                                                 |                     |
| 2.6  | Lighting                | 4 x Ceiling mounted chromed spotlights                            | All are tested and working;<br>Some of the paintwork is slightly<br>chipped around the fittings;                                                                                                                                                                                                                                                      |                     |
| 2.7  | Smoke Alarm 1           | 1 x Ceiling mounted white plastic battery powered smoke alarm     | Please see end of report for alarm testing results;                                                                                                                                                                                                                                                                                                   |                     |
| 2.8  | Smoke Alarm 2           | 1 x Ceiling mounted cream plastic battery powered smoke alarm     | Please see the end of the report for alarm testing results;                                                                                                                                                                                                                                                                                           |                     |
| 2.9  | Heating                 | White panelled metal radiator;<br>Cap and thermostat are complete | Generally in good condition;<br>Some painted over scuffing visible to<br>the front;                                                                                                                                                                                                                                                                   |                     |
| 2.10 | Doormat                 | Loose black rubber and black fabric doormat                       | In good condition;<br>Lightly marked with use;<br>No major damage;                                                                                                                                                                                                                                                                                    |                     |
| 2.11 | Mirrors                 | 2 x Wall mounted wavy mirrors with no frames and metal clips      | Both are intact;<br>Both are secure;                                                                                                                                                                                                                                                                                                                  |                     |