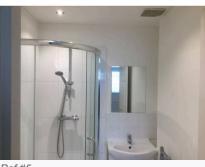

#### 5. Bedroom 2 En-Suite

| Ref | Name            | Description                                                                                                      | Condition                                                                                                                                                                                                                                                                                                                                                                                               | Additional Comments |
|-----|-----------------|------------------------------------------------------------------------------------------------------------------|---------------------------------------------------------------------------------------------------------------------------------------------------------------------------------------------------------------------------------------------------------------------------------------------------------------------------------------------------------------------------------------------------------|---------------------|
| 5.1 | Door            | White painted panelled wooden door;<br>Chromed push down handles;<br>2 x Double chromed hooks to the<br>interior | Paintwork is in good condition;<br>Some old damage and a hole are<br>visible near the exterior handle;<br>Some further old damage painted over<br>around the interior handle;<br>Handles appear recently fitted;<br>Right hand side hook is slightly loose;                                                                                                                                             |                     |
| 5.2 | Doorframe       | White painted wooden doorframe                                                                                   | Few light chips visible to the edges;<br>Minor scuffing seen near the<br>receptacle;                                                                                                                                                                                                                                                                                                                    |                     |
| 5.3 | Threshold       | Silver metal threshold strip                                                                                     | Intact;<br>Very minor usage scuffs visible;                                                                                                                                                                                                                                                                                                                                                             |                     |
| 5.4 | Flooring        | Beige vinyl tiles                                                                                                | Minor scuffs and usage marks visible<br>in areas;<br>3 x Small burns visible to the left hand<br>side of the toilet;<br>1cm cut visible to the tile in front of the<br>toilet;<br>3 x 3cm brown stains visible to the<br>right hand side of the toilet;<br>White cable trailed across the floor to<br>the right hand side;<br>Small chip to the right hand side with<br>some white filler marks inside; |                     |
| 5.5 | Woodwork        | White painted wooden                                                                                             | Worn consistent with age;<br>Slight ingrained dust present;<br>Slightly discoloured with use;                                                                                                                                                                                                                                                                                                           |                     |
| 5.6 | Walls           | White painted walls                                                                                              | Generally in good order;<br>Painted over indentation visible from<br>the door handle;<br>Few minor recent marks and usage<br>marks visible;<br>Long T-shaped crack painted over to<br>the right hand side wall;<br>Various long filled areas painted over<br>above the doorframe and to the left<br>hand side wall at centre;                                                                           |                     |
| 5.7 | Ceiling         | White painted textured                                                                                           | In good condition;<br>Some slight cracking developing<br>around the edges;                                                                                                                                                                                                                                                                                                                              |                     |
| 5.8 | Extractor       | Ceiling mounted cream plastic extractor vent                                                                     | Tested and working;                                                                                                                                                                                                                                                                                                                                                                                     |                     |
| 5.9 | Isolated Switch | Isolated switch is located to the exterior of the en-suite                                                       | Cover appears slightly loose from the ceiling;<br>Cover is discoloured with age;                                                                                                                                                                                                                                                                                                                        |                     |