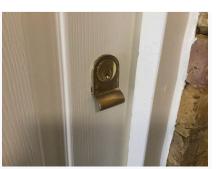

#### 1. Exterior Front

| Ref | Name                        | Description                                                                                                                                                                                                                                                                                                                         | Condition                                                                                                                                                                                                                                                            | Additional Comments |
|-----|-----------------------------|-------------------------------------------------------------------------------------------------------------------------------------------------------------------------------------------------------------------------------------------------------------------------------------------------------------------------------------|----------------------------------------------------------------------------------------------------------------------------------------------------------------------------------------------------------------------------------------------------------------------|---------------------|
| 1.1 | Doormat                     | Loose coir doormat                                                                                                                                                                                                                                                                                                                  | Flattened with use;<br>Slightly fraying to the corners;<br>Generally intact;<br>Worn consistent with age;                                                                                                                                                            |                     |
| 1.2 | Electricity Meter           | Wall mounted electricity meter in white<br>plastic casing with lock                                                                                                                                                                                                                                                                 | Casing is intact;<br>Interior worn consistent with age;<br>Interior fixtures and fittings are intact;                                                                                                                                                                |                     |
| 1.3 | Front Doorframe<br>Exterior | White painted wooden                                                                                                                                                                                                                                                                                                                | Generally in good condition;<br>Number of odd chips and damage<br>have been painted over near the lock<br>areas;<br>No major damage visible;                                                                                                                         |                     |
| 1.4 | Threshold                   | Dark stained wooden threshold;<br>White painted wooden to either side                                                                                                                                                                                                                                                               | Worn consistent with age;<br>Light scuffs and marks;<br>Light scratches and scrapes to the top;<br>White painted areas are in good<br>condition;                                                                                                                     |                     |
| 1.5 | Front Door<br>Exterior      | White painted panelled wooden door;<br>Brass numeral '50';<br>Brass spyhole with glass cover;<br>Brass union lock with fingerplate;<br>Brass letterbox and flaps;<br>Further lower level silver E*S lock with<br>a brass surround                                                                                                   | All of the metal is quite scratched and<br>tarnished with age, but intact;<br>Lower lock is new;<br>Letterbox is quite scratched to either<br>side, but intact;<br>Woodwork is in good order;<br>Locks are in working order;                                         |                     |
| 1.6 | Front Doorframe<br>Interior | White painted wooden;<br>Silver metal security chain;<br>White receptacle for the top lock                                                                                                                                                                                                                                          | In good condition;<br>Painted over hairline cracking seen to<br>the edges;<br>Some recent settlement cracking to<br>the edges;<br>All the fittings are paint marked;<br>Receptacle is scuffed to the centre<br>with normal use;<br>Receptacle has been painted over; |                     |
| 1.7 | Front Door<br>Interior      | White painted panelled wooden door;<br>Reverse of spyhole with brass trim;<br>White painted night latch to the<br>reverse of the top lock;<br>Silver metal security chain receptacle;<br>White plastic letterbox trim with black<br>plastic draught excluder;<br>Brass fitting with a silver metal thumb<br>lock to the lower level | Paintwork is in good condition;<br>All the fittings slightly tarnished and<br>scratched with use, but no major<br>damage;<br>Thumb lock has been recently<br>installed;<br>No cover present to the spyhole;                                                          |                     |