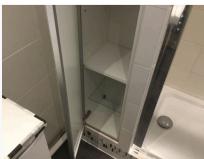

#### 5. Bedroom 2 En-Suite

| Ref | Name            | Description                                                                                                      | Condition                                                                                                                                                                                                                                                                                                                                                                                               | Additional Comments |
|-----|-----------------|------------------------------------------------------------------------------------------------------------------|---------------------------------------------------------------------------------------------------------------------------------------------------------------------------------------------------------------------------------------------------------------------------------------------------------------------------------------------------------------------------------------------------------|---------------------|
| 5.1 | Door            | White painted panelled wooden door;<br>Chromed push down handles;<br>2 x Double chromed hooks to the<br>interior | Paintwork is in good condition;<br>Some old damage and a hole are<br>visible near the exterior handle;<br>Some further old damage painted over<br>around the interior handle;<br>Handles appear recently fitted;<br>Right hand side hook is slightly loose;                                                                                                                                             |                     |
| 5.2 | Doorframe       | White painted wooden doorframe                                                                                   | Few light chips visible to the edges;<br>Minor scuffing seen near the<br>receptacle;                                                                                                                                                                                                                                                                                                                    |                     |
| 5.3 | Threshold       | Silver metal threshold strip                                                                                     | Intact;<br>Very minor usage scuffs visible;                                                                                                                                                                                                                                                                                                                                                             |                     |
| 5.4 | Flooring        | Beige vinyl tiles                                                                                                | Minor scuffs and usage marks visible<br>in areas;<br>3 x Small burns visible to the left hand<br>side of the toilet;<br>1cm cut visible to the tile in front of the<br>toilet;<br>3 x 3cm brown stains visible to the<br>right hand side of the toilet;<br>White cable trailed across the floor to<br>the right hand side;<br>Small chip to the right hand side with<br>some white filler marks inside; |                     |
| 5.5 | Woodwork        | White painted wooden                                                                                             | Worn consistent with age;<br>Slight ingrained dust present;<br>Slightly discoloured with use;                                                                                                                                                                                                                                                                                                           |                     |
| 5.6 | Walls           | White painted walls                                                                                              | Generally in good order;<br>Painted over indentation visible from<br>the door handle;<br>Few minor recent marks and usage<br>marks visible;<br>Long T-shaped crack painted over to<br>the right hand side wall;<br>Various long filled areas painted over<br>above the doorframe and to the left<br>hand side wall at centre;                                                                           |                     |
| 5.7 | Ceiling         | White painted textured                                                                                           | In good condition;<br>Some slight cracking developing<br>around the edges;                                                                                                                                                                                                                                                                                                                              |                     |
| 5.8 | Extractor       | Ceiling mounted cream plastic extractor vent                                                                     | Tested and working;                                                                                                                                                                                                                                                                                                                                                                                     |                     |
| 5.9 | Isolated Switch | Isolated switch is located to the exterior of the en-suite                                                       | Cover appears slightly loose from the ceiling;<br>Cover is discoloured with age;                                                                                                                                                                                                                                                                                                                        |                     |