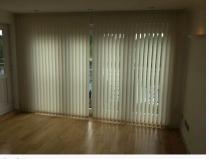

#### 3. Bedroom 1

| Ref | Name      | Description                                                      | Condition                                                                                                                                                                                                                                                                      | Additional Comments |
|-----|-----------|------------------------------------------------------------------|--------------------------------------------------------------------------------------------------------------------------------------------------------------------------------------------------------------------------------------------------------------------------------|---------------------|
| 3.1 | Door      | White painted panelled wooden door;<br>Chromed push down handles | Paintwork is in good condition;<br>Handles slightly tough to use, but<br>working;<br>Very tiny recent chip visible to the<br>interior edge above the interior handle;                                                                                                          |                     |
| 3.2 | Doorframe | White painted wooden                                             | Lightly scuffed around the receptacle;<br>Small black scuffs and marks visible to<br>the top;<br>Small grey scratches seen to the top<br>exterior;<br>Few recent brushed strokes visible to<br>the exterior;<br>Interior edges are generally slightly<br>discoloured with age; |                     |
| 3.3 | Threshold | Solid light wooden threshold                                     | Intact;<br>Very lightly scuffed with use;                                                                                                                                                                                                                                      |                     |
| 3.4 | Flooring  | Beige fitted carpet                                              | Minor discolouration visible to the<br>edges;<br>Quite flattened on entry with use and<br>age;<br>Number of very faint residue marks<br>remaining;<br>Minor furniture indentation marks are<br>present;                                                                        |                     |
| 3.5 | Woodwork  | Off-white painted wooden skirting                                | General light marks and discolouration present;                                                                                                                                                                                                                                |                     |
| 3.6 | Walls     | White painted                                                    | Generally in good order;<br>Various old marks visible from<br>underneath the paintwork;<br>Paint finish is slightly patchy around<br>the light switch;<br>Few recent lower level rubs and<br>marks;                                                                            |                     |
| 3.7 | Ceiling   | White painted with textured finish                               | In good condition;                                                                                                                                                                                                                                                             |                     |
| 3.8 | Lighting  | 8 x Ceiling mounted spotlights with chromed trim                 | All are in working order;                                                                                                                                                                                                                                                      |                     |
| 3.9 | Heating   | White panelled metal radiator;<br>Cap and thermostat are present | Paintwork is slightly patchy throughout;                                                                                                                                                                                                                                       |                     |

| 3.10 | Switches and<br>Sockets | Silver metal plated switches and sockets as fitted                                              | Covers over the telephone sockets are<br>not securely attached to the wall;<br>Cover to the double socket to the left<br>hand side of the radiator is slightly<br>protruding;<br>Cover to the double socket on the right<br>hand side wall is coming away from |  |
|------|-------------------------|-------------------------------------------------------------------------------------------------|----------------------------------------------------------------------------------------------------------------------------------------------------------------------------------------------------------------------------------------------------------------|--|
| 3.11 | Windows                 | White UPVC framed window;                                                                       | the wall;<br>Generally in good condition;<br>Minor cracking visible between the<br>woodwork and the base of the                                                                                                                                                |  |
|      |                         | Double glazed with 2 x panes;<br>2 x White twist locking handles;<br>White painted wooden sill; | window;                                                                                                                                                                                                                                                        |  |
|      |                         | 2 x White plastic trickle vents to the top                                                      |                                                                                                                                                                                                                                                                |  |
| 3.12 | Blind                   | White laminate Venetian blind with pull cords;<br>3 x Wooden toggles                            | In good working order;<br>Cords are slightly discoloured with<br>use;                                                                                                                                                                                          |  |
| 3.13 | Worktop                 | Large section of granite worktop present on the floor                                           | Intact;<br>Reason for being in the room<br>unknown;                                                                                                                                                                                                            |  |