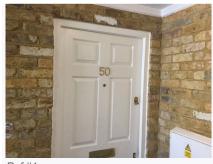

#### 1. Exterior Front

| Ref | Name                        | Description                                                                                                                                                                                                                                                                                                                         | Condition                                                                                                                                                                                                                                                            | Additional Comments |
|-----|-----------------------------|-------------------------------------------------------------------------------------------------------------------------------------------------------------------------------------------------------------------------------------------------------------------------------------------------------------------------------------|----------------------------------------------------------------------------------------------------------------------------------------------------------------------------------------------------------------------------------------------------------------------|---------------------|
| 1.1 | Doormat                     | Loose coir doormat                                                                                                                                                                                                                                                                                                                  | Flattened with use;<br>Slightly fraying to the corners;<br>Generally intact;<br>Worn consistent with age;                                                                                                                                                            |                     |
| 1.2 | Electricity Meter           | Wall mounted electricity meter in white<br>plastic casing with lock                                                                                                                                                                                                                                                                 | Casing is intact;<br>Interior worn consistent with age;<br>Interior fixtures and fittings are intact;                                                                                                                                                                |                     |
| 1.3 | Front Doorframe<br>Exterior | White painted wooden                                                                                                                                                                                                                                                                                                                | Generally in good condition;<br>Number of odd chips and damage<br>have been painted over near the lock<br>areas;<br>No major damage visible;                                                                                                                         |                     |
| 1.4 | Threshold                   | Dark stained wooden threshold;<br>White painted wooden to either side                                                                                                                                                                                                                                                               | Worn consistent with age;<br>Light scuffs and marks;<br>Light scratches and scrapes to the top;<br>White painted areas are in good<br>condition;                                                                                                                     |                     |
| 1.5 | Front Door<br>Exterior      | White painted panelled wooden door;<br>Brass numeral '50';<br>Brass spyhole with glass cover;<br>Brass union lock with fingerplate;<br>Brass letterbox and flaps;<br>Further lower level silver E*S lock with<br>a brass surround                                                                                                   | All of the metal is quite scratched and<br>tarnished with age, but intact;<br>Lower lock is new;<br>Letterbox is quite scratched to either<br>side, but intact;<br>Woodwork is in good order;<br>Locks are in working order;                                         |                     |
| 1.6 | Front Doorframe<br>Interior | White painted wooden;<br>Silver metal security chain;<br>White receptacle for the top lock                                                                                                                                                                                                                                          | In good condition;<br>Painted over hairline cracking seen to<br>the edges;<br>Some recent settlement cracking to<br>the edges;<br>All the fittings are paint marked;<br>Receptacle is scuffed to the centre<br>with normal use;<br>Receptacle has been painted over; |                     |
| 1.7 | Front Door<br>Interior      | White painted panelled wooden door;<br>Reverse of spyhole with brass trim;<br>White painted night latch to the<br>reverse of the top lock;<br>Silver metal security chain receptacle;<br>White plastic letterbox trim with black<br>plastic draught excluder;<br>Brass fitting with a silver metal thumb<br>lock to the lower level | Paintwork is in good condition;<br>All the fittings slightly tarnished and<br>scratched with use, but no major<br>damage;<br>Thumb lock has been recently<br>installed;<br>No cover present to the spyhole;                                                          |                     |

# 1. Exterior Front (Cont.)

Ref #1

Ref #1

Ref #1

Ref #1

Ref #1

Ref #1

Ref #1

Ref #1