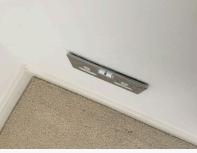

| 4.14 | Alarm Panel   | Wall mounted alarm panel with black key present | Not tested;<br>Alarm does not appear to be active;<br>Slightly discoloured with use, but<br>intact; |  |
|------|---------------|-------------------------------------------------|-----------------------------------------------------------------------------------------------------|--|
| 4.15 | Motion Sensor | Wall mounted cream plastic motion sensor        | Slightly discoloured with age;<br>Not tested as the alarm is not in use;                            |  |