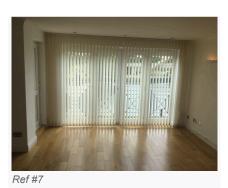

#### 2. Hallway

| Ref  | Name                    | Description                                                       | Condition                                                                                                                                                                                                                                                                                                                                             | Additional Comments |
|------|-------------------------|-------------------------------------------------------------------|-------------------------------------------------------------------------------------------------------------------------------------------------------------------------------------------------------------------------------------------------------------------------------------------------------------------------------------------------------|---------------------|
| 2.1  | Flooring                | Solid oak floorboards                                             | Numerous small gaps appearing<br>throughout;<br>Lots of small scratches and heel<br>indentations visible in numerous<br>areas;<br>Many of the boards are very creaky;<br>10cm drag line between bedroom 2<br>and the cupboards;<br>5cm black scratch visible towards the<br>living area, otherwise generally in<br>good order with minor usage marks; |                     |
| 2.2  | Woodwork                | White painted wooden skirting                                     | Number of patchy touch up marks<br>visible in places, but generally in good<br>condition;<br>White cables trailed across the facing<br>wall and over the doorframes;                                                                                                                                                                                  |                     |
| 2.3  | Walls                   | White painted                                                     | Number of touch up marks are visible to the paintwork;                                                                                                                                                                                                                                                                                                |                     |
| 2.4  | Ceiling                 | White painted textured finish;<br>White painted coving            | In good condition;<br>Small nail head pop visible near the<br>loft hatch;                                                                                                                                                                                                                                                                             |                     |
| 2.5  | Loft Hatch and<br>Frame | White plastic                                                     | Finger marked around the edges;<br>Intact throughout;                                                                                                                                                                                                                                                                                                 |                     |
| 2.6  | Lighting                | 4 x Ceiling mounted chromed spotlights                            | All are tested and working;<br>Some of the paintwork is slightly<br>chipped around the fittings;                                                                                                                                                                                                                                                      |                     |
| 2.7  | Smoke Alarm 1           | 1 x Ceiling mounted white plastic battery powered smoke alarm     | Please see end of report for alarm testing results;                                                                                                                                                                                                                                                                                                   |                     |
| 2.8  | Smoke Alarm 2           | 1 x Ceiling mounted cream plastic battery powered smoke alarm     | Please see the end of the report for alarm testing results;                                                                                                                                                                                                                                                                                           |                     |
| 2.9  | Heating                 | White panelled metal radiator;<br>Cap and thermostat are complete | Generally in good condition;<br>Some painted over scuffing visible to<br>the front;                                                                                                                                                                                                                                                                   |                     |
| 2.10 | Doormat                 | Loose black rubber and black fabric doormat                       | In good condition;<br>Lightly marked with use;<br>No major damage;                                                                                                                                                                                                                                                                                    |                     |
| 2.11 | Mirrors                 | 2 x Wall mounted wavy mirrors with no frames and metal clips      | Both are intact;<br>Both are secure;                                                                                                                                                                                                                                                                                                                  |                     |