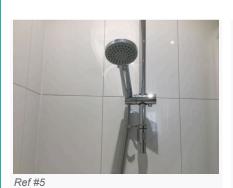

#### 5. Bedroom 2 En-Suite

| Ref | Name            | Description                                                                                                      | Condition                                                                                                                                                                                                                                                                                                                                                                                               | Additional Comments |
|-----|-----------------|------------------------------------------------------------------------------------------------------------------|---------------------------------------------------------------------------------------------------------------------------------------------------------------------------------------------------------------------------------------------------------------------------------------------------------------------------------------------------------------------------------------------------------|---------------------|
| 5.1 | Door            | White painted panelled wooden door;<br>Chromed push down handles;<br>2 x Double chromed hooks to the<br>interior | Paintwork is in good condition;<br>Some old damage and a hole are<br>visible near the exterior handle;<br>Some further old damage painted over<br>around the interior handle;<br>Handles appear recently fitted;<br>Right hand side hook is slightly loose;                                                                                                                                             |                     |
| 5.2 | Doorframe       | White painted wooden doorframe                                                                                   | Few light chips visible to the edges;<br>Minor scuffing seen near the<br>receptacle;                                                                                                                                                                                                                                                                                                                    |                     |
| 5.3 | Threshold       | Silver metal threshold strip                                                                                     | Intact;<br>Very minor usage scuffs visible;                                                                                                                                                                                                                                                                                                                                                             |                     |
| 5.4 | Flooring        | Beige vinyl tiles                                                                                                | Minor scuffs and usage marks visible<br>in areas;<br>3 x Small burns visible to the left hand<br>side of the toilet;<br>1cm cut visible to the tile in front of the<br>toilet;<br>3 x 3cm brown stains visible to the<br>right hand side of the toilet;<br>White cable trailed across the floor to<br>the right hand side;<br>Small chip to the right hand side with<br>some white filler marks inside; |                     |
| 5.5 | Woodwork        | White painted wooden                                                                                             | Worn consistent with age;<br>Slight ingrained dust present;<br>Slightly discoloured with use;                                                                                                                                                                                                                                                                                                           |                     |
| 5.6 | Walls           | White painted walls                                                                                              | Generally in good order;<br>Painted over indentation visible from<br>the door handle;<br>Few minor recent marks and usage<br>marks visible;<br>Long T-shaped crack painted over to<br>the right hand side wall;<br>Various long filled areas painted over<br>above the doorframe and to the left<br>hand side wall at centre;                                                                           |                     |
| 5.7 | Ceiling         | White painted textured                                                                                           | In good condition;<br>Some slight cracking developing<br>around the edges;                                                                                                                                                                                                                                                                                                                              |                     |
| 5.8 | Extractor       | Ceiling mounted cream plastic extractor vent                                                                     | Tested and working;                                                                                                                                                                                                                                                                                                                                                                                     |                     |
| 5.9 | Isolated Switch | Isolated switch is located to the exterior of the en-suite                                                       | Cover appears slightly loose from the ceiling;<br>Cover is discoloured with age;                                                                                                                                                                                                                                                                                                                        |                     |