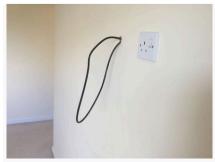

#### 2. Hallway

| Ref  | Name                    | Description                                                       | Condition                                                                                                                                                                                                                                                                                                                                             | Additional Comments |
|------|-------------------------|-------------------------------------------------------------------|-------------------------------------------------------------------------------------------------------------------------------------------------------------------------------------------------------------------------------------------------------------------------------------------------------------------------------------------------------|---------------------|
| 2.1  | Flooring                | Solid oak floorboards                                             | Numerous small gaps appearing<br>throughout;<br>Lots of small scratches and heel<br>indentations visible in numerous<br>areas;<br>Many of the boards are very creaky;<br>10cm drag line between bedroom 2<br>and the cupboards;<br>5cm black scratch visible towards the<br>living area, otherwise generally in<br>good order with minor usage marks; |                     |
| 2.2  | Woodwork                | White painted wooden skirting                                     | Number of patchy touch up marks<br>visible in places, but generally in good<br>condition;<br>White cables trailed across the facing<br>wall and over the doorframes;                                                                                                                                                                                  |                     |
| 2.3  | Walls                   | White painted                                                     | Number of touch up marks are visible to the paintwork;                                                                                                                                                                                                                                                                                                |                     |
| 2.4  | Ceiling                 | White painted textured finish;<br>White painted coving            | In good condition;<br>Small nail head pop visible near the<br>loft hatch;                                                                                                                                                                                                                                                                             |                     |
| 2.5  | Loft Hatch and<br>Frame | White plastic                                                     | Finger marked around the edges;<br>Intact throughout;                                                                                                                                                                                                                                                                                                 |                     |
| 2.6  | Lighting                | 4 x Ceiling mounted chromed spotlights                            | All are tested and working;<br>Some of the paintwork is slightly<br>chipped around the fittings;                                                                                                                                                                                                                                                      |                     |
| 2.7  | Smoke Alarm 1           | 1 x Ceiling mounted white plastic battery powered smoke alarm     | Please see end of report for alarm testing results;                                                                                                                                                                                                                                                                                                   |                     |
| 2.8  | Smoke Alarm 2           | 1 x Ceiling mounted cream plastic battery powered smoke alarm     | Please see the end of the report for alarm testing results;                                                                                                                                                                                                                                                                                           |                     |
| 2.9  | Heating                 | White panelled metal radiator;<br>Cap and thermostat are complete | Generally in good condition;<br>Some painted over scuffing visible to<br>the front;                                                                                                                                                                                                                                                                   |                     |
| 2.10 | Doormat                 | Loose black rubber and black fabric doormat                       | In good condition;<br>Lightly marked with use;<br>No major damage;                                                                                                                                                                                                                                                                                    |                     |
| 2.11 | Mirrors                 | 2 x Wall mounted wavy mirrors with no frames and metal clips      | Both are intact;<br>Both are secure;                                                                                                                                                                                                                                                                                                                  |                     |

| 2.12 | Thermostat              | Wall mounted cream plastic<br>DRAYTON thermostat                                                                                                                                                                                                                                                                                                                                                                                                                                                                                                                                                                                                                                                                              | Sticker removal marks to the front;<br>Unit is intact, but slightly discoloured<br>with age;                                                                                                                                                                                                                                                                                                                                                                                                                                                                                                                                                                                                                                                                                                                                                                                                           |  |
|------|-------------------------|-------------------------------------------------------------------------------------------------------------------------------------------------------------------------------------------------------------------------------------------------------------------------------------------------------------------------------------------------------------------------------------------------------------------------------------------------------------------------------------------------------------------------------------------------------------------------------------------------------------------------------------------------------------------------------------------------------------------------------|--------------------------------------------------------------------------------------------------------------------------------------------------------------------------------------------------------------------------------------------------------------------------------------------------------------------------------------------------------------------------------------------------------------------------------------------------------------------------------------------------------------------------------------------------------------------------------------------------------------------------------------------------------------------------------------------------------------------------------------------------------------------------------------------------------------------------------------------------------------------------------------------------------|--|
| 2.13 | Switches and<br>Sockets | Silver metal plated switches and sockets as fitted                                                                                                                                                                                                                                                                                                                                                                                                                                                                                                                                                                                                                                                                            | Single socket to the facing wall right<br>hand side is slightly loose to the front<br>fascia, otherwise in very good order<br>throughout;                                                                                                                                                                                                                                                                                                                                                                                                                                                                                                                                                                                                                                                                                                                                                              |  |
| 2.14 | Entry phone             | Wall mounted, cream plastic BPT<br>entry phone with a display panel                                                                                                                                                                                                                                                                                                                                                                                                                                                                                                                                                                                                                                                           | Phone is slightly discoloured with age;<br>Phone is secure to the wall;<br>Something feels slightly loose inside<br>the receiver;<br>Receiver appears to have a crack to<br>the top corner;<br>Scuffs and usage marks seen to the<br>top;<br>Entryphone not tested;                                                                                                                                                                                                                                                                                                                                                                                                                                                                                                                                                                                                                                    |  |
| 2.15 | Cupboard 1              | <ul> <li>White painted panelled wooden door;</li> <li>Chrome push down handles to either side;</li> <li>White painted wooden doorframe;</li> <li>Continuation of flooring from the hallway;</li> <li>Light wooden threshold strip;</li> <li>Cream painted wooden skirting;</li> <li>White painted walls;</li> <li>White painted textured ceiling;</li> <li>Wall mounted grey fuse box with plastic cover;</li> <li>5 x Hardboard shelves;</li> <li>2 x Wall mounted double chromed hooks;</li> <li>Copper pipework with a gas shutoff valve and water shutoff valve present to the flooring;</li> <li>Loose aluminium loft pole with a plastic hook;</li> <li>2 x Double chromed hooks to the interior of the door</li> </ul> | Exterior of the door and frame are in<br>good condition;<br>Exterior handles feel quite tough to<br>use, but are working;<br>Handles are of different types;<br>Interior of the door is quite discoloured<br>and has lots of blue and black scuff<br>marks;<br>Few chips seen to the interior edges of<br>the door;<br>One of the hooks to the interior of the<br>door is slightly loose;<br>Doorframe is quite discoloured and<br>lightly chipped to the interior edges;<br>Threshold lightly scuffed and marked;<br>Woodwork discoloured with age;<br>Right hand side hook is very loose<br>from the wall;<br>Left hand side hook is very loose from<br>the wall;<br>All of the shelves have stains and<br>general usage marks;<br>All of the walls have a few very minor<br>usage marks, but generally appear<br>recently touched up to the paintwork;<br>Few patchy touch up marks are<br>visible; |  |