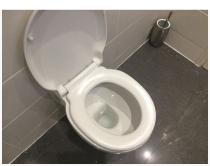

#### 5. Bedroom 2 En-Suite

| Ref | Name            | Description                                                                                                      | Condition                                                                                                                                                                                                                                                                                                                                                                                               | Additional Comments |
|-----|-----------------|------------------------------------------------------------------------------------------------------------------|---------------------------------------------------------------------------------------------------------------------------------------------------------------------------------------------------------------------------------------------------------------------------------------------------------------------------------------------------------------------------------------------------------|---------------------|
| 5.1 | Door            | White painted panelled wooden door;<br>Chromed push down handles;<br>2 x Double chromed hooks to the<br>interior | Paintwork is in good condition;<br>Some old damage and a hole are<br>visible near the exterior handle;<br>Some further old damage painted over<br>around the interior handle;<br>Handles appear recently fitted;<br>Right hand side hook is slightly loose;                                                                                                                                             |                     |
| 5.2 | Doorframe       | White painted wooden doorframe                                                                                   | Few light chips visible to the edges;<br>Minor scuffing seen near the<br>receptacle;                                                                                                                                                                                                                                                                                                                    |                     |
| 5.3 | Threshold       | Silver metal threshold strip                                                                                     | Intact;<br>Very minor usage scuffs visible;                                                                                                                                                                                                                                                                                                                                                             |                     |
| 5.4 | Flooring        | Beige vinyl tiles                                                                                                | Minor scuffs and usage marks visible<br>in areas;<br>3 x Small burns visible to the left hand<br>side of the toilet;<br>1cm cut visible to the tile in front of the<br>toilet;<br>3 x 3cm brown stains visible to the<br>right hand side of the toilet;<br>White cable trailed across the floor to<br>the right hand side;<br>Small chip to the right hand side with<br>some white filler marks inside; |                     |
| 5.5 | Woodwork        | White painted wooden                                                                                             | Worn consistent with age;<br>Slight ingrained dust present;<br>Slightly discoloured with use;                                                                                                                                                                                                                                                                                                           |                     |
| 5.6 | Walls           | White painted walls                                                                                              | Generally in good order;<br>Painted over indentation visible from<br>the door handle;<br>Few minor recent marks and usage<br>marks visible;<br>Long T-shaped crack painted over to<br>the right hand side wall;<br>Various long filled areas painted over<br>above the doorframe and to the left<br>hand side wall at centre;                                                                           |                     |
| 5.7 | Ceiling         | White painted textured                                                                                           | In good condition;<br>Some slight cracking developing<br>around the edges;                                                                                                                                                                                                                                                                                                                              |                     |
| 5.8 | Extractor       | Ceiling mounted cream plastic extractor vent                                                                     | Tested and working;                                                                                                                                                                                                                                                                                                                                                                                     |                     |
| 5.9 | Isolated Switch | Isolated switch is located to the exterior of the en-suite                                                       | Cover appears slightly loose from the ceiling;<br>Cover is discoloured with age;                                                                                                                                                                                                                                                                                                                        |                     |