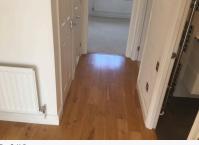

#### 2. Hallway

| Ref  | Name                    | Description                                                       | Condition                                                                                                                                                                                                                                                                                                                                             | Additional Comments |
|------|-------------------------|-------------------------------------------------------------------|-------------------------------------------------------------------------------------------------------------------------------------------------------------------------------------------------------------------------------------------------------------------------------------------------------------------------------------------------------|---------------------|
| 2.1  | Flooring                | Solid oak floorboards                                             | Numerous small gaps appearing<br>throughout;<br>Lots of small scratches and heel<br>indentations visible in numerous<br>areas;<br>Many of the boards are very creaky;<br>10cm drag line between bedroom 2<br>and the cupboards;<br>5cm black scratch visible towards the<br>living area, otherwise generally in<br>good order with minor usage marks; |                     |
| 2.2  | Woodwork                | White painted wooden skirting                                     | Number of patchy touch up marks<br>visible in places, but generally in good<br>condition;<br>White cables trailed across the facing<br>wall and over the doorframes;                                                                                                                                                                                  |                     |
| 2.3  | Walls                   | White painted                                                     | Number of touch up marks are visible to the paintwork;                                                                                                                                                                                                                                                                                                |                     |
| 2.4  | Ceiling                 | White painted textured finish;<br>White painted coving            | In good condition;<br>Small nail head pop visible near the<br>loft hatch;                                                                                                                                                                                                                                                                             |                     |
| 2.5  | Loft Hatch and<br>Frame | White plastic                                                     | Finger marked around the edges;<br>Intact throughout;                                                                                                                                                                                                                                                                                                 |                     |
| 2.6  | Lighting                | 4 x Ceiling mounted chromed spotlights                            | All are tested and working;<br>Some of the paintwork is slightly<br>chipped around the fittings;                                                                                                                                                                                                                                                      |                     |
| 2.7  | Smoke Alarm 1           | 1 x Ceiling mounted white plastic battery powered smoke alarm     | Please see end of report for alarm testing results;                                                                                                                                                                                                                                                                                                   |                     |
| 2.8  | Smoke Alarm 2           | 1 x Ceiling mounted cream plastic battery powered smoke alarm     | Please see the end of the report for alarm testing results;                                                                                                                                                                                                                                                                                           |                     |
| 2.9  | Heating                 | White panelled metal radiator;<br>Cap and thermostat are complete | Generally in good condition;<br>Some painted over scuffing visible to<br>the front;                                                                                                                                                                                                                                                                   |                     |
| 2.10 | Doormat                 | Loose black rubber and black fabric doormat                       | In good condition;<br>Lightly marked with use;<br>No major damage;                                                                                                                                                                                                                                                                                    |                     |
| 2.11 | Mirrors                 | 2 x Wall mounted wavy mirrors with no frames and metal clips      | Both are intact;<br>Both are secure;                                                                                                                                                                                                                                                                                                                  |                     |