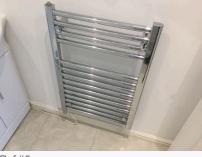

#### 5. Bedroom 2 En-Suite

| Ref | Name            | Description                                                                                                      | Condition                                                                                                                                                                                                                                                                                                                                                                                               | Additional Comments |
|-----|-----------------|------------------------------------------------------------------------------------------------------------------|---------------------------------------------------------------------------------------------------------------------------------------------------------------------------------------------------------------------------------------------------------------------------------------------------------------------------------------------------------------------------------------------------------|---------------------|
| 5.1 | Door            | White painted panelled wooden door;<br>Chromed push down handles;<br>2 x Double chromed hooks to the<br>interior | Paintwork is in good condition;<br>Some old damage and a hole are<br>visible near the exterior handle;<br>Some further old damage painted over<br>around the interior handle;<br>Handles appear recently fitted;<br>Right hand side hook is slightly loose;                                                                                                                                             |                     |
| 5.2 | Doorframe       | White painted wooden doorframe                                                                                   | Few light chips visible to the edges;<br>Minor scuffing seen near the<br>receptacle;                                                                                                                                                                                                                                                                                                                    |                     |
| 5.3 | Threshold       | Silver metal threshold strip                                                                                     | Intact;<br>Very minor usage scuffs visible;                                                                                                                                                                                                                                                                                                                                                             |                     |
| 5.4 | Flooring        | Beige vinyl tiles                                                                                                | Minor scuffs and usage marks visible<br>in areas;<br>3 x Small burns visible to the left hand<br>side of the toilet;<br>1cm cut visible to the tile in front of the<br>toilet;<br>3 x 3cm brown stains visible to the<br>right hand side of the toilet;<br>White cable trailed across the floor to<br>the right hand side;<br>Small chip to the right hand side with<br>some white filler marks inside; |                     |
| 5.5 | Woodwork        | White painted wooden                                                                                             | Worn consistent with age;<br>Slight ingrained dust present;<br>Slightly discoloured with use;                                                                                                                                                                                                                                                                                                           |                     |
| 5.6 | Walls           | White painted walls                                                                                              | Generally in good order;<br>Painted over indentation visible from<br>the door handle;<br>Few minor recent marks and usage<br>marks visible;<br>Long T-shaped crack painted over to<br>the right hand side wall;<br>Various long filled areas painted over<br>above the doorframe and to the left<br>hand side wall at centre;                                                                           |                     |
| 5.7 | Ceiling         | White painted textured                                                                                           | In good condition;<br>Some slight cracking developing<br>around the edges;                                                                                                                                                                                                                                                                                                                              |                     |
| 5.8 | Extractor       | Ceiling mounted cream plastic extractor vent                                                                     | Tested and working;                                                                                                                                                                                                                                                                                                                                                                                     |                     |
| 5.9 | Isolated Switch | Isolated switch is located to the exterior of the en-suite                                                       | Cover appears slightly loose from the ceiling;<br>Cover is discoloured with age;                                                                                                                                                                                                                                                                                                                        |                     |