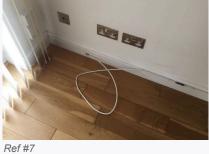

#### 2. Hallway

| Ref  | Name                    | Description                                                       | Condition                                                                                                                                                                                                                                                                                                                                             | Additional Comments |
|------|-------------------------|-------------------------------------------------------------------|-------------------------------------------------------------------------------------------------------------------------------------------------------------------------------------------------------------------------------------------------------------------------------------------------------------------------------------------------------|---------------------|
| 2.1  | Flooring                | Solid oak floorboards                                             | Numerous small gaps appearing<br>throughout;<br>Lots of small scratches and heel<br>indentations visible in numerous<br>areas;<br>Many of the boards are very creaky;<br>10cm drag line between bedroom 2<br>and the cupboards;<br>5cm black scratch visible towards the<br>living area, otherwise generally in<br>good order with minor usage marks; |                     |
| 2.2  | Woodwork                | White painted wooden skirting                                     | Number of patchy touch up marks<br>visible in places, but generally in good<br>condition;<br>White cables trailed across the facing<br>wall and over the doorframes;                                                                                                                                                                                  |                     |
| 2.3  | Walls                   | White painted                                                     | Number of touch up marks are visible to the paintwork;                                                                                                                                                                                                                                                                                                |                     |
| 2.4  | Ceiling                 | White painted textured finish;<br>White painted coving            | In good condition;<br>Small nail head pop visible near the<br>loft hatch;                                                                                                                                                                                                                                                                             |                     |
| 2.5  | Loft Hatch and<br>Frame | White plastic                                                     | Finger marked around the edges;<br>Intact throughout;                                                                                                                                                                                                                                                                                                 |                     |
| 2.6  | Lighting                | 4 x Ceiling mounted chromed spotlights                            | All are tested and working;<br>Some of the paintwork is slightly<br>chipped around the fittings;                                                                                                                                                                                                                                                      |                     |
| 2.7  | Smoke Alarm 1           | 1 x Ceiling mounted white plastic battery powered smoke alarm     | Please see end of report for alarm testing results;                                                                                                                                                                                                                                                                                                   |                     |
| 2.8  | Smoke Alarm 2           | 1 x Ceiling mounted cream plastic battery powered smoke alarm     | Please see the end of the report for alarm testing results;                                                                                                                                                                                                                                                                                           |                     |
| 2.9  | Heating                 | White panelled metal radiator;<br>Cap and thermostat are complete | Generally in good condition;<br>Some painted over scuffing visible to<br>the front;                                                                                                                                                                                                                                                                   |                     |
| 2.10 | Doormat                 | Loose black rubber and black fabric doormat                       | In good condition;<br>Lightly marked with use;<br>No major damage;                                                                                                                                                                                                                                                                                    |                     |
| 2.11 | Mirrors                 | 2 x Wall mounted wavy mirrors with no frames and metal clips      | Both are intact;<br>Both are secure;                                                                                                                                                                                                                                                                                                                  |                     |