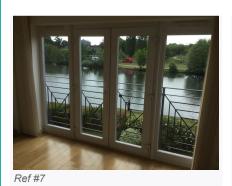

#### 3. Bedroom 1

| Ref | Name      | Description                                                      | Condition                                                                                                                                                                                                                                                                      | Additional Comments |
|-----|-----------|------------------------------------------------------------------|--------------------------------------------------------------------------------------------------------------------------------------------------------------------------------------------------------------------------------------------------------------------------------|---------------------|
| 3.1 | Door      | White painted panelled wooden door;<br>Chromed push down handles | Paintwork is in good condition;<br>Handles slightly tough to use, but<br>working;<br>Very tiny recent chip visible to the<br>interior edge above the interior handle;                                                                                                          |                     |
| 3.2 | Doorframe | White painted wooden                                             | Lightly scuffed around the receptacle;<br>Small black scuffs and marks visible to<br>the top;<br>Small grey scratches seen to the top<br>exterior;<br>Few recent brushed strokes visible to<br>the exterior;<br>Interior edges are generally slightly<br>discoloured with age; |                     |
| 3.3 | Threshold | Solid light wooden threshold                                     | Intact;<br>Very lightly scuffed with use;                                                                                                                                                                                                                                      |                     |
| 3.4 | Flooring  | Beige fitted carpet                                              | Minor discolouration visible to the<br>edges;<br>Quite flattened on entry with use and<br>age;<br>Number of very faint residue marks<br>remaining;<br>Minor furniture indentation marks are<br>present;                                                                        |                     |
| 3.5 | Woodwork  | Off-white painted wooden skirting                                | General light marks and discolouration present;                                                                                                                                                                                                                                |                     |
| 3.6 | Walls     | White painted                                                    | Generally in good order;<br>Various old marks visible from<br>underneath the paintwork;<br>Paint finish is slightly patchy around<br>the light switch;<br>Few recent lower level rubs and<br>marks;                                                                            |                     |
| 3.7 | Ceiling   | White painted with textured finish                               | In good condition;                                                                                                                                                                                                                                                             |                     |
| 3.8 | Lighting  | 8 x Ceiling mounted spotlights with chromed trim                 | All are in working order;                                                                                                                                                                                                                                                      |                     |
| 3.9 | Heating   | White panelled metal radiator;<br>Cap and thermostat are present | Paintwork is slightly patchy throughout;                                                                                                                                                                                                                                       |                     |

| 3.10 | Switches and<br>Sockets | Silver metal plated switches and sockets as fitted                                              | Covers over the telephone sockets are<br>not securely attached to the wall;<br>Cover to the double socket to the left<br>hand side of the radiator is slightly<br>protruding;<br>Cover to the double socket on the right<br>hand side wall is coming away from |  |
|------|-------------------------|-------------------------------------------------------------------------------------------------|----------------------------------------------------------------------------------------------------------------------------------------------------------------------------------------------------------------------------------------------------------------|--|
| 3.11 | Windows                 | White UPVC framed window;                                                                       | the wall;<br>Generally in good condition;<br>Minor cracking visible between the<br>woodwork and the base of the                                                                                                                                                |  |
|      |                         | Double glazed with 2 x panes;<br>2 x White twist locking handles;<br>White painted wooden sill; | window;                                                                                                                                                                                                                                                        |  |
|      |                         | 2 x White plastic trickle vents to the top                                                      |                                                                                                                                                                                                                                                                |  |
| 3.12 | Blind                   | White laminate Venetian blind with pull cords;<br>3 x Wooden toggles                            | In good working order;<br>Cords are slightly discoloured with<br>use;                                                                                                                                                                                          |  |
| 3.13 | Worktop                 | Large section of granite worktop present on the floor                                           | Intact;<br>Reason for being in the room<br>unknown;                                                                                                                                                                                                            |  |