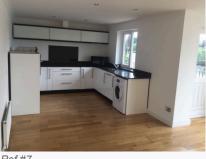

h<br>a double glazed pane;<br>White push down handle with lock                                                                                                                          | In good condition;<br>A few very minor normal usage<br>scratches seen to the lower levels;               |  |
| 7.17 | Balcony Door            | White UPVC framed;<br>Light wooden step to the front                                                                                                                                                                      | Intact;<br>Light watermarks visible to the edges<br>of the wooden step;                                  |  |





Ref #7





Ref #7



Ref #7







Ref #7



Ref #7



Ref #7







Ref #7







Ref #7



Ref #7



Ref #7





Ref #7



Ref #7



Ref #7



Ref #7



Ref #7



Ref #7







Ref #7



Ref #7







Ref #7

Ref #7

## 8. Balcony

| Ref | Name                | Description                                           | Condition                                                                                                                                                                                       | Additional Comments |
|-----|---------------------|-------------------------------------------------------|-------------------------------------------------------------------------------------------------------------------------------------------------------------------------------------------------|---------------------|
| 8.1 | Flooring            | Peach coloured ceramic tiles                          | 2 x Large