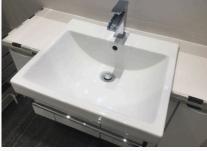

#### 5. Bedroom 2 En-Suite

| Ref | Name            | Description                                                                                                      | Condition                                                                                                                                                                                                                                                                                                                                                                                               | Additional Comments |
|-----|-----------------|------------------------------------------------------------------------------------------------------------------|---------------------------------------------------------------------------------------------------------------------------------------------------------------------------------------------------------------------------------------------------------------------------------------------------------------------------------------------------------------------------------------------------------|---------------------|
| 5.1 | Door            | White painted panelled wooden door;<br>Chromed push down handles;<br>2 x Double chromed hooks to the<br>interior | Paintwork is in good condition;<br>Some old damage and a hole are<br>visible near the exterior handle;<br>Some further old damage painted over<br>around the interior handle;<br>Handles appear recently fitted;<br>Right hand side hook is slightly loose;                                                                                                                                             |                     |
| 5.2 | Doorframe       | White painted wooden doorframe                                                                                   | Few light chips visible to the edges;<br>Minor scuffing seen near the<br>receptacle;                                                                                                                                                                                                                                                                                                                    |                     |
| 5.3 | Threshold       | Silver metal threshold strip                                                                                     | Intact;<br>Very minor usage scuffs visible;                                                                                                                                                                                                                                                                                                                                                             |                     |
| 5.4 | Flooring        | Beige vinyl tiles                                                                                                | Minor scuffs and usage marks visible<br>in areas;<br>3 x Small burns visible to the left hand<br>side of the toilet;<br>1cm cut visible to the tile in front of the<br>toilet;<br>3 x 3cm brown stains visible to the<br>right hand side of the toilet;<br>White cable trailed across the floor to<br>the right hand side;<br>Small chip to the right hand side with<br>some white filler marks inside; |                     |
| 5.5 | Woodwork        | White painted wooden                                                                                             | Worn consistent with age;<br>Slight ingrained dust present;<br>Slightly discoloured with use;                                                                                                                                                                                                                                                                                                           |                     |
| 5.6 | Walls           | White painted walls                                                                                              | Generally in good order;<br>Painted over indentation visible from<br>the door handle;<br>Few minor recent marks and usage<br>marks visible;<br>Long T-shaped crack painted over to<br>the right hand side wall;<br>Various long filled areas painted over<br>above the doorframe and to the left<br>hand side wall at centre;                                                                           |                     |
| 5.7 | Ceiling         | White painted textured                                                                                           | In good condition;<br>Some slight cracking developing<br>around the edges;                                                                                                                                                                                                                                                                                                                              |                     |
| 5.8 | Extractor       | Ceiling mounted cream plastic extractor vent                                                                     | Tested and working;                                                                                                                                                                                                                                                                                                                                                                                     |                     |
| 5.9 | Isolated Switch | Isolated switch is located to the exterior of the en-suite                                                       | Cover appears slightly loose from the ceiling;<br>Cover is discoloured with age;                                                                                                                                                                                                                                                                                                                        |                     |