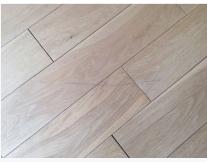

#### 2. Hallway

| Ref  | Name                    | Description                                                       | Condition                                                                                                                                                                                                                                                                                                                                             | Additional Comments |
|------|-------------------------|-------------------------------------------------------------------|-------------------------------------------------------------------------------------------------------------------------------------------------------------------------------------------------------------------------------------------------------------------------------------------------------------------------------------------------------|---------------------|
| 2.1  | Flooring                | Solid oak floorboards                                             | Numerous small gaps appearing<br>throughout;<br>Lots of small scratches and heel<br>indentations visible in numerous<br>areas;<br>Many of the boards are very creaky;<br>10cm drag line between bedroom 2<br>and the cupboards;<br>5cm black scratch visible towards the<br>living area, otherwise generally in<br>good order with minor usage marks; |                     |
| 2.2  | Woodwork                | White painted wooden skirting                                     | Number of patchy touch up marks<br>visible in places, but generally in good<br>condition;<br>White cables trailed across the facing<br>wall and over the doorframes;                                                                                                                                                                                  |                     |
| 2.3  | Walls                   | White painted                                                     | Number of touch up marks are visible to the paintwork;                                                                                                                                                                                                                                                                                                |                     |
| 2.4  | Ceiling                 | White painted textured finish;<br>White painted coving            | In good condition;<br>Small nail head pop visible near the<br>loft hatch;                                                                                                                                                                                                                                                                             |                     |
| 2.5  | Loft Hatch and<br>Frame | White plastic                                                     | Finger marked around the edges;<br>Intact throughout;                                                                                                                                                                                                                                                                                                 |                     |
| 2.6  | Lighting                | 4 x Ceiling mounted chromed spotlights                            | All are tested and working;<br>Some of the paintwork is slightly<br>chipped around the fittings;                                                                                                                                                                                                                                                      |                     |
| 2.7  | Smoke Alarm 1           | 1 x Ceiling mounted white plastic battery powered smoke alarm     | Please see end of report for alarm testing results;                                                                                                                                                                                                                                                                                                   |                     |
| 2.8  | Smoke Alarm 2           | 1 x Ceiling mounted cream plastic battery powered smoke alarm     | Please see the end of the report for alarm testing results;                                                                                                                                                                                                                                                                                           |                     |
| 2.9  | Heating                 | White panelled metal radiator;<br>Cap and thermostat are complete | Generally in good condition;<br>Some painted over scuffing visible to<br>the front;                                                                                                                                                                                                                                                                   |                     |
| 2.10 | Doormat                 | Loose black rubber and black fabric doormat                       | In good condition;<br>Lightly marked with use;<br>No major damage;                                                                                                                                                                                                                                                                                    |                     |
| 2.11 | Mirrors                 | 2 x Wall mounted wavy mirrors with no frames and metal clips      | Both are intact;<br>Both are secure;                                                                                                                                                                                                                                                                                                                  |                     |