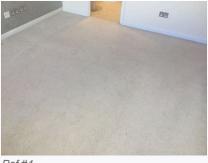

#### 4. Bedroom 2

| Ref | Name      | Description                                                      | Condition                                                                                                                                                                                                                                                                                                                                                                       | Additional Comments |
|-----|-----------|------------------------------------------------------------------|---------------------------------------------------------------------------------------------------------------------------------------------------------------------------------------------------------------------------------------------------------------------------------------------------------------------------------------------------------------------------------|---------------------|
| 4.1 | Door      | White painted panelled wooden door;<br>Chromed push down handles | Paintwork generally in good order;<br>Paintwork slightly patchy in areas;<br>2 x Small chips visible to the top;<br>Handle appear recently installed;<br>Handles are slightly tough to use;                                                                                                                                                                                     |                     |
| 4.2 | Doorframe | White painted wooden doorframe                                   | Slightly patchy paintwork throughout;<br>Interior is slightly discoloured with use;<br>White cable trailed across the exterior<br>of the doorframe to all sides;                                                                                                                                                                                                                |                     |
| 4.3 | Threshold | Solid light wooden threshold                                     | Intact;                                                                                                                                                                                                                                                                                                                                                                         |                     |
| 4.4 | Flooring  | Beige fitted carpet                                              | Generally quite flattened with use<br>especially on entry;<br>Various furniture indentation marks<br>visible;<br>Slightly shaded and flattened towards<br>the en-suite;<br>Slightly shaded and flattened around<br>the former bed area;<br>Slightly shaded to the edges of the<br>room;<br>No major individual stains or damage<br>visible;<br>Mostly worn consistent with age; |                     |
| 4.5 | Woodwork  | White painted wooden skirting                                    | General light usage marks visible;<br>White cable trailed across the left<br>hand side with the TV splitter socket to<br>the end;                                                                                                                                                                                                                                               |                     |
| 4.6 | Doorstop  | Skirting mounted silver metal doorstop with white plastic tip    | Intact;                                                                                                                                                                                                                                                                                                                                                                         |                     |

| 4.7  | Walls                   | Magnolia painted walls                                                                                                                                         | Facing wall has a silver patterned<br>wallpaper;<br>Generally in good order with few minor<br>usage marks;<br>Few minor mid and lower level usage<br>marks visible to the magnolia walls;<br>Few touch up marks present to the<br>painted walls;<br>Number of light finger marks seen to<br>the upper right hand side wall and<br>around the light switch;<br>Hairline crack visible to the top right<br>hand side of the en-suite doorframe;<br>Few black rub marks visible to the left<br>hand side of the en-suite doorframe;<br>Hairline crack is developing<br>underneath the right hand side of the<br>windows;<br>Painted over old indentation visible to<br>the left hand side on entry behind the<br>door;<br>1 x Drilled hole to the far left hand side<br>lower corner;<br>Wallpaper is generally in good order<br>with only a few minor black scuffs<br>seen to the centre; |  |
|------|-------------------------|----------------------------------------------------------------------------------------------------------------------------------------------------------------|-----------------------------------------------------------------------------------------------------------------------------------------------------------------------------------------------------------------------------------------------------------------------------------------------------------------------------------------------------------------------------------------------------------------------------------------------------------------------------------------------------------------------------------------------------------------------------------------------------------------------------------------------------------------------------------------------------------------------------------------------------------------------------------------------------------------------------------------------------------------------------------------|--|
| 4.8  | Ceiling                 | White painted textured finish                                                                                                                                  | In good condition;                                                                                                                                                                                                                                                                                                                                                                                                                                                                                                                                                                                                                                                                                                                                                                                                                                                                      |  |
| 4.9  | Lighting                | 8 x Ceiling mounted spotlights with chrome trim                                                                                                                | All are in working order;                                                                                                                                                                                                                                                                                                                                                                                                                                                                                                                                                                                                                                                                                                                                                                                                                                                               |  |
| 4.10 | Heating                 | White panelled metal radiator;<br>Cap and thermostat are present                                                                                               | Generally in good condition;<br>Paintwork is slightly patchy;                                                                                                                                                                                                                                                                                                                                                                                                                                                                                                                                                                                                                                                                                                                                                                                                                           |  |
| 4.11 | Windows                 | White UPVC framed double glazed<br>windows;<br>3 x Panes;<br>2 x White twist locking handles;<br>White painted wooden sill;<br>2 x White plastic trickle vents | In good condition throughout;<br>Some cracks are developing between<br>the woodwork and the base of the<br>window;                                                                                                                                                                                                                                                                                                                                                                                                                                                                                                                                                                                                                                                                                                                                                                      |  |
| 4.12 | Blind                   | White laminate Venetian blind with pull cords and 3 x wooden toggles                                                                                           | In good working order;<br>Cords are slightly discoloured with age<br>and use;                                                                                                                                                                                                                                                                                                                                                                                                                                                                                                                                                                                                                                                                                                                                                                                                           |  |
| 4.13 | Switches and<br>Sockets | Silver metal plated as fitted;<br>Cream plastic telephone point;<br>Cream plastic single socket                                                                | All are intact;                                                                                                                                                                                                                                                                                                                                                                                                                                                                                                                                                                                                                                                                                                                                                                                                                                                                         |  |