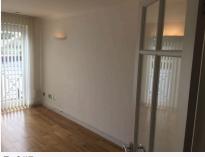

#### 2. Hallway

| Ref  | Name                    | Description                                                       | Condition                                                                                                                                                                                                                                                                                                                                             | Additional Comments |
|------|-------------------------|-------------------------------------------------------------------|-------------------------------------------------------------------------------------------------------------------------------------------------------------------------------------------------------------------------------------------------------------------------------------------------------------------------------------------------------|---------------------|
| 2.1  | Flooring                | Solid oak floorboards                                             | Numerous small gaps appearing<br>throughout;<br>Lots of small scratches and heel<br>indentations visible in numerous<br>areas;<br>Many of the boards are very creaky;<br>10cm drag line between bedroom 2<br>and the cupboards;<br>5cm black scratch visible towards the<br>living area, otherwise generally in<br>good order with minor usage marks; |                     |
| 2.2  | Woodwork                | White painted wooden skirting                                     | Number of patchy touch up marks<br>visible in places, but generally in good<br>condition;<br>White cables trailed across the facing<br>wall and over the doorframes;                                                                                                                                                                                  |                     |
| 2.3  | Walls                   | White painted                                                     | Number of touch up marks are visible to the paintwork;                                                                                                                                                                                                                                                                                                |                     |
| 2.4  | Ceiling                 | White painted textured finish;<br>White painted coving            | In good condition;<br>Small nail head pop visible near the<br>loft hatch;                                                                                                                                                                                                                                                                             |                     |
| 2.5  | Loft Hatch and<br>Frame | White plastic                                                     | Finger marked around the edges;<br>Intact throughout;                                                                                                                                                                                                                                                                                                 |                     |
| 2.6  | Lighting                | 4 x Ceiling mounted chromed spotlights                            | All are tested and working;<br>Some of the paintwork is slightly<br>chipped around the fittings;                                                                                                                                                                                                                                                      |                     |
| 2.7  | Smoke Alarm 1           | 1 x Ceiling mounted white plastic battery powered smoke alarm     | Please see end of report for alarm testing results;                                                                                                                                                                                                                                                                                                   |                     |
| 2.8  | Smoke Alarm 2           | 1 x Ceiling mounted cream plastic battery powered smoke alarm     | Please see the end of the report for alarm testing results;                                                                                                                                                                                                                                                                                           |                     |
| 2.9  | Heating                 | White panelled metal radiator;<br>Cap and thermostat are complete | Generally in good condition;<br>Some painted over scuffing visible to<br>the front;                                                                                                                                                                                                                                                                   |                     |
| 2.10 | Doormat                 | Loose black rubber and black fabric doormat                       | In good condition;<br>Lightly marked with use;<br>No major damage;                                                                                                                                                                                                                                                                                    |                     |
| 2.11 | Mirrors                 | 2 x Wall mounted wavy mirrors with no frames and metal clips      | Both are intact;<br>Both are secure;                                                                                                                                                                                                                                                                                                                  |                     |