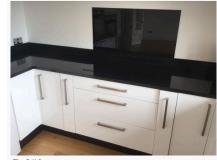

|  |

| 9.23 | Microwave | Black SAMSUNG microwave, category E 900W; | In good condition;<br>Recently purchased; |  |
|------|-----------|-------------------------------------------|-------------------------------------------|--|
|      |           | Contains:<br>Glass plate and turner;      |                                           |  |
|      |           | 1 x Chromed rack                          |                                           |  |
|      |           |                                           |                                           |  |





Ref #9



Ref #9



Ref #9



Ref #9



Ref #9



Ref #9



Ref #9







Ref #9



Ref #9



Ref #9



Ref #9



Ref #9



Ref #9



Ref #9



Ref #9



Ref #9



Ref #9



Tenant Initials:





Ref #9



Ref #9



Ref #9



Ref #9







Ref #9



Ref #9



Ref #9



Ref #9



Ref #9







Ref #9



Ref #9



Ref #9





Ref #9



Ref #9



Ref #9



Ref #9



Ref #9











Ref #9



Ref #9





Ref #9



### 10. Manuals

| Ref  | Name                           | Description                                                                            | Additional Comments |
|------|--------------------------------|----------------------------------------------------------------------------------------|---------------------|
| 10.1 | Household<br>Appliance Manuals | Shower controls;<br>Built in Oven;<br>Freezer;<br>Fridge;<br>Boiler;<br>Microwave Oven |                     |





Ref #10

#### 11. Meters

| Ref  | Name