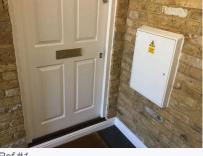

#### 1. Exterior Front

| Ref | Name                        | Description                                                                                                                                                                                                                                                                                                                         | Condition                                                                                                                                                                                                                                                            | Additional Comments |
|-----|-----------------------------|-------------------------------------------------------------------------------------------------------------------------------------------------------------------------------------------------------------------------------------------------------------------------------------------------------------------------------------|----------------------------------------------------------------------------------------------------------------------------------------------------------------------------------------------------------------------------------------------------------------------|---------------------|
| 1.1 | Doormat                     | Loose coir doormat                                                                                                                                                                                                                                                                                                                  | Flattened with use;<br>Slightly fraying to the corners;<br>Generally intact;<br>Worn consistent with age;                                                                                                                                                            |                     |
| 1.2 | Electricity Meter           | Wall mounted electricity meter in white<br>plastic casing with lock                                                                                                                                                                                                                                                                 | Casing is intact;<br>Interior worn consistent with age;<br>Interior fixtures and fittings are intact;                                                                                                                                                                |                     |
| 1.3 | Front Doorframe<br>Exterior | White painted wooden                                                                                                                                                                                                                                                                                                                | Generally in good condition;<br>Number of odd chips and damage<br>have been painted over near the lock<br>areas;<br>No major damage visible;                                                                                                                         |                     |
| 1.4 | Threshold                   | Dark stained wooden threshold;<br>White painted wooden to either side                                                                                                                                                                                                                                                               | Worn consistent with age;<br>Light scuffs and marks;<br>Light scratches and scrapes to the top;<br>White painted areas are in good<br>condition;                                                                                                                     |                     |
| 1.5 | Front Door<br>Exterior      | White painted panelled wooden door;<br>Brass numeral '50';<br>Brass spyhole with glass cover;<br>Brass union lock with fingerplate;<br>Brass letterbox and flaps;<br>Further lower level silver E*S lock with<br>a brass surround                                                                                                   | All of the metal is quite scratched and<br>tarnished with age, but intact;<br>Lower lock is new;<br>Letterbox is quite scratched to either<br>side, but intact;<br>Woodwork is in good order;<br>Locks are in working order;                                         |                     |
| 1.6 | Front Doorframe<br>Interior | White painted wooden;<br>Silver metal security chain;<br>White receptacle for the top lock                                                                                                                                                                                                                                          | In good condition;<br>Painted over hairline cracking seen to<br>the edges;<br>Some recent settlement cracking to<br>the edges;<br>All the fittings are paint marked;<br>Receptacle is scuffed to the centre<br>with normal use;<br>Receptacle has been painted over; |                     |
| 1.7 | Front Door<br>Interior      | White painted panelled wooden door;<br>Reverse of spyhole with brass trim;<br>White painted night latch to the<br>reverse of the top lock;<br>Silver metal security chain receptacle;<br>White plastic letterbox trim with black<br>plastic draught excluder;<br>Brass fitting with a silver metal thumb<br>lock to the lower level | Paintwork is in good condition;<br>All the fittings slightly tarnished and<br>scratched with use, but no major<br>damage;<br>Thumb lock has been recently<br>installed;<br>No cover present to the spyhole;                                                          |                     |

# 1. Exterior Front (Cont.)

Ref #1

Ref #1

Ref #1

Ref #1

Ref #1

Ref #1

Ref #1

Ref #1