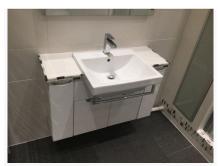

#### 5. Bedroom 2 En-Suite

| Ref | Name            | Description                                                                                                      | Condition                                                                                                                                                                                                                                                                                                                                                                                               | Additional Comments |
|-----|-----------------|------------------------------------------------------------------------------------------------------------------|---------------------------------------------------------------------------------------------------------------------------------------------------------------------------------------------------------------------------------------------------------------------------------------------------------------------------------------------------------------------------------------------------------|---------------------|
| 5.1 | Door            | White painted panelled wooden door;<br>Chromed push down handles;<br>2 x Double chromed hooks to the<br>interior | Paintwork is in good condition;<br>Some old damage and a hole are<br>visible near the exterior handle;<br>Some further old damage painted over<br>around the interior handle;<br>Handles appear recently fitted;<br>Right hand side hook is slightly loose;                                                                                                                                             |                     |
| 5.2 | Doorframe       | White painted wooden doorframe                                                                                   | Few light chips visible to the edges;<br>Minor scuffing seen near the<br>receptacle;                                                                                                                                                                                                                                                                                                                    |                     |
| 5.3 | Threshold       | Silver metal threshold strip                                                                                     | Intact;<br>Very minor usage scuffs visible;                                                                                                                                                                                                                                                                                                                                                             |                     |
| 5.4 | Flooring        | Beige vinyl tiles                                                                                                | Minor scuffs and usage marks visible<br>in areas;<br>3 x Small burns visible to the left hand<br>side of the toilet;<br>1cm cut visible to the tile in front of the<br>toilet;<br>3 x 3cm brown stains visible to the<br>right hand side of the toilet;<br>White cable trailed across the floor to<br>the right hand side;<br>Small chip to the right hand side with<br>some white filler marks inside; |                     |
| 5.5 | Woodwork        | White painted wooden                                                                                             | Worn consistent with age;<br>Slight ingrained dust present;<br>Slightly discoloured with use;                                                                                                                                                                                                                                                                                                           |                     |
| 5.6 | Walls           | White painted walls                                                                                              | Generally in good order;<br>Painted over indentation visible from<br>the door handle;<br>Few minor recent marks and usage<br>marks visible;<br>Long T-shaped crack painted over to<br>the right hand side wall;<br>Various long filled areas painted over<br>above the doorframe and to the left<br>hand side wall at centre;                                                                           |                     |
| 5.7 | Ceiling         | White painted textured                                                                                           | In good condition;<br>Some slight cracking developing<br>around the edges;                                                                                                                                                                                                                                                                                                                              |                     |
| 5.8 | Extractor       | Ceiling mounted cream plastic extractor vent                                                                     | Tested and working;                                                                                                                                                                                                                                                                                                                                                                                     |                     |
| 5.9 | Isolated Switch | Isolated switch is located to the exterior of the en-suite                                                       | Cover appears slightly loose from the ceiling;<br>Cover is discoloured with age;                                                                                                                                                                                                                                                                                                                        |                     |