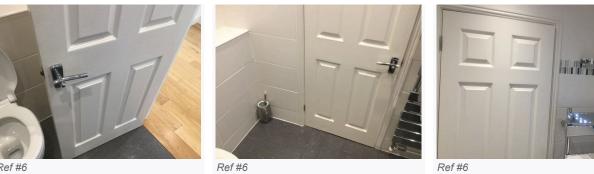

#### 4. Bedroom 2

| Ref | Name      | Description                                                      | Condition                                                                                                                                                                                                                                                                                                                                                                       | Additional Comments |
|-----|-----------|------------------------------------------------------------------|---------------------------------------------------------------------------------------------------------------------------------------------------------------------------------------------------------------------------------------------------------------------------------------------------------------------------------------------------------------------------------|---------------------|
| 4.1 | Door      | White painted panelled wooden door;<br>Chromed push down handles | Paintwork generally in good order;<br>Paintwork slightly patchy in areas;<br>2 x Small chips visible to the top;<br>Handle appear recently installed;<br>Handles are slightly tough to use;                                                                                                                                                                                     |                     |
| 4.2 | Doorframe | White painted wooden doorframe                                   | Slightly patchy paintwork throughout;<br>Interior is slightly discoloured with use;<br>White cable trailed across the exterior<br>of the doorframe to all sides;                                                                                                                                                                                                                |                     |
| 4.3 | Threshold | Solid light wooden threshold                                     | Intact;                                                                                                                                                                                                                                                                                                                                                                         |                     |
| 4.4 | Flooring  | Beige fitted carpet                                              | Generally quite flattened with use<br>especially on entry;<br>Various furniture indentation marks<br>visible;<br>Slightly shaded and flattened towards<br>the en-suite;<br>Slightly shaded and flattened around<br>the former bed area;<br>Slightly shaded to the edges of the<br>room;<br>No major individual stains or damage<br>visible;<br>Mostly worn consistent with age; |                     |
| 4.5 | Woodwork  | White painted wooden skirting                                    | General light usage marks visible;<br>White cable trailed across the left<br>hand side with the TV splitter socket to<br>the end;                                                                                                                                                                                                                                               |                     |
| 4.6 | Doorstop  | Skirting mounted silver metal doorstop with white plastic tip    | Intact;                                                                                                                                                                                                                                                                                                                                                                         |                     |

| 4.7  | Walls                   | Magnolia painted walls                                                                                                                                         | Facing wall has a silver patterned<br>wallpaper;<br>Generally in good order with few minor<br>usage marks;<br>Few minor mid and lower level usage<br>marks visible to the magnolia walls;<br>Few touch up marks present to the<br>painted walls;<br>Number of light finger marks seen to<br>the upper right hand side wall and<br>around the light switch;<br>Hairline crack visible to the top right<br>hand side of the en-suite doorframe;<br>Few black rub marks visible to the left<br>hand side of the en-suite doorframe;<br>Hairline crack is developing<br>underneath the right hand side of the<br>windows;<br>Painted over old indentation visible to<br>the left hand side on entry behind the<br>door;<br>1 x Drilled hole to the far left hand side<br>lower corner;<br>Wallpaper is generally in good order<br>with only a few minor black scuffs<br>seen to the centre; |  |
|------|-------------------------|----------------------------------------------------------------------------------------------------------------------------------------------------------------|-----------------------------------------------------------------------------------------------------------------------------------------------------------------------------------------------------------------------------------------------------------------------------------------------------------------------------------------------------------------------------------------------------------------------------------------------------------------------------------------------------------------------------------------------------------------------------------------------------------------------------------------------------------------------------------------------------------------------------------------------------------------------------------------------------------------------------------------------------------------------------------------|--|
| 4.8  | Ceiling                 | White painted textured finish                                                                                                                                  | In good condition;                                                                                                                                                                                                                                                                                                                                                                                                                                                                                                                                                                                                                                                                                                                                                                                                                                                                      |  |
| 4.9  | Lighting                | 8 x Ceiling mounted spotlights with chrome trim                                                                                                                | All are in working order;                                                                                                                                                                                                                                                                                                                                                                                                                                                                                                                                                                                                                                                                                                                                                                                                                                                               |  |
| 4.10 | Heating                 | White panelled metal radiator;<br>Cap and thermostat are present                                                                                               | Generally in good condition;<br>Paintwork is slightly patchy;                                                                                                                                                                                                                                                                                                                                                                                                                                                                                                                                                                                                                                                                                                                                                                                                                           |  |
| 4.11 | Windows                 | White UPVC framed double glazed<br>windows;<br>3 x Panes;<br>2 x White twist locking handles;<br>White painted wooden sill;<br>2 x White plastic trickle vents | In good condition throughout;<br>Some cracks are developing between<br>the woodwork and the base of the<br>window;                                                                                                                                                                                                                                                                                                                                                                                                                                                                                                                                                                                                                                                                                                                                                                      |  |
| 4.12 | Blind                   | White laminate Venetian blind with pull cords and 3 x wooden toggles                                                                                           | In good working order;<br>Cords are slightly discoloured with age<br>and use;                                                                                                                                                                                                                                                                                                                                                                                                                                                                                                                                                                                                                                                                                                                                                                                                           |  |
| 4.13 | Switches and<br>Sockets | Silver metal plated as fitted;<br>Cream plastic telephone point;<br>Cream plastic single socket                                                                | All are intact;                                                                                                                                                                                                                                                                                                                                                                                                                                                                                                                                                                                                                                                                                                                                                                                                                                                                         |  |