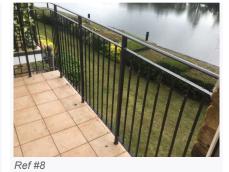

r>In good condition;<br>No major damage visible;                                                                                                                     |                     |
| 8.3 | Gutters and Roofing | Black and white plastic gutters with slat tiles above | No major damage visible;<br>Worn consistent with age;                                                                                                                                           |                     |
| 8.4 | Railings            | Black painted metal railings                          | Painted over paint flaking as visible;<br>No major damage seen;<br>Lots of cobwebs present throughout;                                                                                          |                     |









Ref #8

Ref #8



## 8. Balcony (Cont.)





Ref #8

### 9. Kitchen

| Ref | Name                 | Description                                                                                                                                                                      | Condition                                                                                                                                                                                                                                                                                                                                                    | Additional Comments |
|-----|----------------------|--------------------------------------------------------------------------------------------------------------------