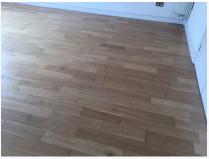

#### 2. Hallway

| Ref  | Name                    | Description                                                       | Condition                                                                                                                                                                                                                                                                                                                                             | Additional Comments |
|------|-------------------------|-------------------------------------------------------------------|-------------------------------------------------------------------------------------------------------------------------------------------------------------------------------------------------------------------------------------------------------------------------------------------------------------------------------------------------------|---------------------|
| 2.1  | Flooring                | Solid oak floorboards                                             | Numerous small gaps appearing<br>throughout;<br>Lots of small scratches and heel<br>indentations visible in numerous<br>areas;<br>Many of the boards are very creaky;<br>10cm drag line between bedroom 2<br>and the cupboards;<br>5cm black scratch visible towards the<br>living area, otherwise generally in<br>good order with minor usage marks; |                     |
| 2.2  | Woodwork                | White painted wooden skirting                                     | Number of patchy touch up marks<br>visible in places, but generally in good<br>condition;<br>White cables trailed across the facing<br>wall and over the doorframes;                                                                                                                                                                                  |                     |
| 2.3  | Walls                   | White painted                                                     | Number of touch up marks are visible to the paintwork;                                                                                                                                                                                                                                                                                                |                     |
| 2.4  | Ceiling                 | White painted textured finish;<br>White painted coving            | In good condition;<br>Small nail head pop visible near the<br>loft hatch;                                                                                                                                                                                                                                                                             |                     |
| 2.5  | Loft Hatch and<br>Frame | White plastic                                                     | Finger marked around the edges;<br>Intact throughout;                                                                                                                                                                                                                                                                                                 |                     |
| 2.6  | Lighting                | 4 x Ceiling mounted chromed spotlights                            | All are tested and working;<br>Some of the paintwork is slightly<br>chipped around the fittings;                                                                                                                                                                                                                                                      |                     |
| 2.7  | Smoke Alarm 1           | 1 x Ceiling mounted white plastic battery powered smoke alarm     | Please see end of report for alarm testing results;                                                                                                                                                                                                                                                                                                   |                     |
| 2.8  | Smoke Alarm 2           | 1 x Ceiling mounted cream plastic battery powered smoke alarm     | Please see the end of the report for alarm testing results;                                                                                                                                                                                                                                                                                           |                     |
| 2.9  | Heating                 | White panelled metal radiator;<br>Cap and thermostat are complete | Generally in good condition;<br>Some painted over scuffing visible to<br>the front;                                                                                                                                                                                                                                                                   |                     |
| 2.10 | Doormat                 | Loose black rubber and black fabric doormat                       | In good condition;<br>Lightly marked with use;<br>No major damage;                                                                                                                                                                                                                                                                                    |                     |
| 2.11 | Mirrors                 | 2 x Wall mounted wavy mirrors with no frames and metal clips      | Both are intact;<br>Both are secure;                                                                                                                                                                                                                                                                                                                  |                     |