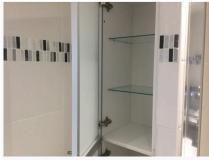

#### 5. Bedroom 2 En-Suite

| Ref | Name            | Description                                                                                                      | Condition                                                                                                                                                                                                                                                                                                                                                                                               | Additional Comments |
|-----|-----------------|------------------------------------------------------------------------------------------------------------------|---------------------------------------------------------------------------------------------------------------------------------------------------------------------------------------------------------------------------------------------------------------------------------------------------------------------------------------------------------------------------------------------------------|---------------------|
| 5.1 | Door            | White painted panelled wooden door;<br>Chromed push down handles;<br>2 x Double chromed hooks to the<br>interior | Paintwork is in good condition;<br>Some old damage and a hole are<br>visible near the exterior handle;<br>Some further old damage painted over<br>around the interior handle;<br>Handles appear recently fitted;<br>Right hand side hook is slightly loose;                                                                                                                                             |                     |
| 5.2 | Doorframe       | White painted wooden doorframe                                                                                   | Few light chips visible to the edges;<br>Minor scuffing seen near the<br>receptacle;                                                                                                                                                                                                                                                                                                                    |                     |
| 5.3 | Threshold       | Silver metal threshold strip                                                                                     | Intact;<br>Very minor usage scuffs visible;                                                                                                                                                                                                                                                                                                                                                             |                     |
| 5.4 | Flooring        | Beige vinyl tiles                                                                                                | Minor scuffs and usage marks visible<br>in areas;<br>3 x Small burns visible to the left hand<br>side of the toilet;<br>1cm cut visible to the tile in front of the<br>toilet;<br>3 x 3cm brown stains visible to the<br>right hand side of the toilet;<br>White cable trailed across the floor to<br>the right hand side;<br>Small chip to the right hand side with<br>some white filler marks inside; |                     |
| 5.5 | Woodwork        | White painted wooden                                                                                             | Worn consistent with age;<br>Slight ingrained dust present;<br>Slightly discoloured with use;                                                                                                                                                                                                                                                                                                           |                     |
| 5.6 | Walls           | White painted walls                                                                                              | Generally in good order;<br>Painted over indentation visible from<br>the door handle;<br>Few minor recent marks and usage<br>marks visible;<br>Long T-shaped crack painted over to<br>the right hand side wall;<br>Various long filled areas painted over<br>above the doorframe and to the left<br>hand side wall at centre;                                                                           |                     |
| 5.7 | Ceiling         | White painted textured                                                                                           | In good condition;<br>Some slight cracking developing<br>around the edges;                                                                                                                                                                                                                                                                                                                              |                     |
| 5.8 | Extractor       | Ceiling mounted cream plastic extractor vent                                                                     | Tested and working;                                                                                                                                                                                                                                                                                                                                                                                     |                     |
| 5.9 | Isolated Switch | Isolated switch is located to the exterior of the en-suite                                                       | Cover appears slightly loose from the ceiling;<br>Cover is discoloured with age;                                                                                                                                                                                                                                                                                                                        |                     |