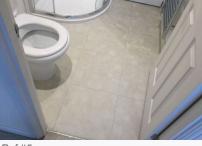

#### 5. Bedroom 2 En-Suite

| Ref | Name            | Description                                                                                                      | Condition                                                                                                                                                                                                                                                                                                                                                                                               | Additional Comments |
|-----|-----------------|------------------------------------------------------------------------------------------------------------------|---------------------------------------------------------------------------------------------------------------------------------------------------------------------------------------------------------------------------------------------------------------------------------------------------------------------------------------------------------------------------------------------------------|---------------------|
| 5.1 | Door            | White painted panelled wooden door;<br>Chromed push down handles;<br>2 x Double chromed hooks to the<br>interior | Paintwork is in good condition;<br>Some old damage and a hole are<br>visible near the exterior handle;<br>Some further old damage painted over<br>around the interior handle;<br>Handles appear recently fitted;<br>Right hand side hook is slightly loose;                                                                                                                                             |                     |
| 5.2 | Doorframe       | White painted wooden doorframe                                                                                   | Few light chips visible to the edges;<br>Minor scuffing seen near the<br>receptacle;                                                                                                                                                                                                                                                                                                                    |                     |
| 5.3 | Threshold       | Silver metal threshold strip                                                                                     | Intact;<br>Very minor usage scuffs visible;                                                                                                                                                                                                                                                                                                                                                             |                     |
| 5.4 | Flooring        | Beige vinyl tiles                                                                                                | Minor scuffs and usage marks visible<br>in areas;<br>3 x Small burns visible to the left hand<br>side of the toilet;<br>1cm cut visible to the tile in front of the<br>toilet;<br>3 x 3cm brown stains visible to the<br>right hand side of the toilet;<br>White cable trailed across the floor to<br>the right hand side;<br>Small chip to the right hand side with<br>some white filler marks inside; |                     |
| 5.5 | Woodwork        | White painted wooden                                                                                             | Worn consistent with age;<br>Slight ingrained dust present;<br>Slightly discoloured with use;                                                                                                                                                                                                                                                                                                           |                     |
| 5.6 | Walls           | White painted walls                                                                                              | Generally in good order;<br>Painted over indentation visible from<br>the door handle;<br>Few minor recent marks and usage<br>marks visible;<br>Long T-shaped crack painted over to<br>the right hand side wall;<br>Various long filled areas painted over<br>above the doorframe and to the left<br>hand side wall at centre;                                                                           |                     |
| 5.7 | Ceiling         | White painted textured                                                                                           | In good condition;<br>Some slight cracking developing<br>around the edges;                                                                                                                                                                                                                                                                                                                              |                     |
| 5.8 | Extractor       | Ceiling mounted cream plastic extractor vent                                                                     | Tested and working;                                                                                                                                                                                                                                                                                                                                                                                     |                     |
| 5.9 | Isolated Switch | Isolated switch is located to the exterior of the en-suite                                                       | Cover appears slightly loose from the ceiling;<br>Cover is discoloured with age;                                                                                                                                                                                                                                                                                                                        |                     |