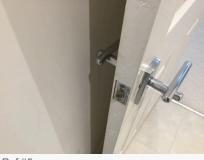

#### 5. Bedroom 2 En-Suite

| Ref | Name            | Description                                                                                                      | Condition                                                                                                                                                                                                                                                                                                                                                                                               | Additional Comments |
|-----|-----------------|------------------------------------------------------------------------------------------------------------------|---------------------------------------------------------------------------------------------------------------------------------------------------------------------------------------------------------------------------------------------------------------------------------------------------------------------------------------------------------------------------------------------------------|---------------------|
| 5.1 | Door            | White painted panelled wooden door;<br>Chromed push down handles;<br>2 x Double chromed hooks to the<br>interior | Paintwork is in good condition;<br>Some old damage and a hole are<br>visible near the exterior handle;<br>Some further old damage painted over<br>around the interior handle;<br>Handles appear recently fitted;<br>Right hand side hook is slightly loose;                                                                                                                                             |                     |
| 5.2 | Doorframe       | White painted wooden doorframe                                                                                   | Few light chips visible to the edges;<br>Minor scuffing seen near the<br>receptacle;                                                                                                                                                                                                                                                                                                                    |                     |
| 5.3 | Threshold       | Silver metal threshold strip                                                                                     | Intact;<br>Very minor usage scuffs visible;                                                                                                                                                                                                                                                                                                                                                             |                     |
| 5.4 | Flooring        | Beige vinyl tiles                                                                                                | Minor scuffs and usage marks visible<br>in areas;<br>3 x Small burns visible to the left hand<br>side of the toilet;<br>1cm cut visible to the tile in front of the<br>toilet;<br>3 x 3cm brown stains visible to the<br>right hand side of the toilet;<br>White cable trailed across the floor to<br>the right hand side;<br>Small chip to the right hand side with<br>some white filler marks inside; |                     |
| 5.5 | Woodwork        | White painted wooden                                                                                             | Worn consistent with age;<br>Slight ingrained dust present;<br>Slightly discoloured with use;                                                                                                                                                                                                                                                                                                           |                     |
| 5.6 | Walls           | White painted walls                                                                                              | Generally in good order;<br>Painted over indentation visible from<br>the door handle;<br>Few minor recent marks and usage<br>marks visible;<br>Long T-shaped crack painted over to<br>the right hand side wall;<br>Various long filled areas painted over<br>above the doorframe and to the left<br>hand side wall at centre;                                                                           |                     |
| 5.7 | Ceiling         | White painted textured                                                                                           | In good condition;<br>Some slight cracking developing<br>around the edges;                                                                                                                                                                                                                                                                                                                              |                     |
| 5.8 | Extractor       | Ceiling mounted cream plastic extractor vent                                                                     | Tested and working;                                                                                                                                                                                                                                                                                                                                                                                     |                     |
| 5.9 | Isolated Switch | Isolated switch is located to the exterior of the en-suite                                                       | Cover appears slightly loose from the ceiling;<br>Cover is discoloured with age;                                                                                                                                                                                                                                                                                                                        |                     |