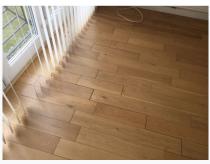

#### 2. Hallway

| Ref  | Name                    | Description                                                       | Condition                                                                                                                                                                                                                                                                                                                                             | Additional Comments |
|------|-------------------------|-------------------------------------------------------------------|-------------------------------------------------------------------------------------------------------------------------------------------------------------------------------------------------------------------------------------------------------------------------------------------------------------------------------------------------------|---------------------|
| 2.1  | Flooring                | Solid oak floorboards                                             | Numerous small gaps appearing<br>throughout;<br>Lots of small scratches and heel<br>indentations visible in numerous<br>areas;<br>Many of the boards are very creaky;<br>10cm drag line between bedroom 2<br>and the cupboards;<br>5cm black scratch visible towards the<br>living area, otherwise generally in<br>good order with minor usage marks; |                     |
| 2.2  | Woodwork                | White painted wooden skirting                                     | Number of patchy touch up marks<br>visible in places, but generally in good<br>condition;<br>White cables trailed across the facing<br>wall and over the doorframes;                                                                                                                                                                                  |                     |
| 2.3  | Walls                   | White painted                                                     | Number of touch up marks are visible to the paintwork;                                                                                                                                                                                                                                                                                                |                     |
| 2.4  | Ceiling                 | White painted textured finish;<br>White painted coving            | In good condition;<br>Small nail head pop visible near the<br>loft hatch;                                                                                                                                                                                                                                                                             |                     |
| 2.5  | Loft Hatch and<br>Frame | White plastic                                                     | Finger marked around the edges;<br>Intact throughout;                                                                                                                                                                                                                                                                                                 |                     |
| 2.6  | Lighting                | 4 x Ceiling mounted chromed spotlights                            | All are tested and working;<br>Some of the paintwork is slightly<br>chipped around the fittings;                                                                                                                                                                                                                                                      |                     |
| 2.7  | Smoke Alarm 1           | 1 x Ceiling mounted white plastic battery powered smoke alarm     | Please see end of report for alarm testing results;                                                                                                                                                                                                                                                                                                   |                     |
| 2.8  | Smoke Alarm 2           | 1 x Ceiling mounted cream plastic battery powered smoke alarm     | Please see the end of the report for alarm testing results;                                                                                                                                                                                                                                                                                           |                     |
| 2.9  | Heating                 | White panelled metal radiator;<br>Cap and thermostat are complete | Generally in good condition;<br>Some painted over scuffing visible to<br>the front;                                                                                                                                                                                                                                                                   |                     |
| 2.10 | Doormat                 | Loose black rubber and black fabric doormat                       | In good condition;<br>Lightly marked with use;<br>No major damage;                                                                                                                                                                                                                                                                                    |                     |
| 2.11 | Mirrors                 | 2 x Wall mounted wavy mirrors with no frames and metal clips      | Both are intact;<br>Both are secure;                                                                                                                                                                                                                                                                                                                  |                     |