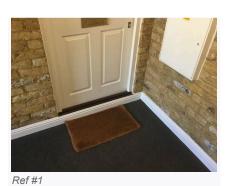

#### 1. Exterior Front

| Ref | Name                        | Description                                                                                                                                                                                                                                                                                                                         | Condition                                                                                                                                                                                                                                                            | Additional Comments |
|-----|-----------------------------|-------------------------------------------------------------------------------------------------------------------------------------------------------------------------------------------------------------------------------------------------------------------------------------------------------------------------------------|----------------------------------------------------------------------------------------------------------------------------------------------------------------------------------------------------------------------------------------------------------------------|---------------------|
| 1.1 | Doormat                     | Loose coir doormat                                                                                                                                                                                                                                                                                                                  | Flattened with use;<br>Slightly fraying to the corners;<br>Generally intact;<br>Worn consistent with age;                                                                                                                                                            |                     |
| 1.2 | Electricity Meter           | Wall mounted electricity meter in white<br>plastic casing with lock                                                                                                                                                                                                                                                                 | Casing is intact;<br>Interior worn consistent with age;<br>Interior fixtures and fittings are intact;                                                                                                                                                                |                     |
| 1.3 | Front Doorframe<br>Exterior | White painted wooden                                                                                                                                                                                                                                                                                                                | Generally in good condition;<br>Number of odd chips and damage<br>have been painted over near the lock<br>areas;<br>No major damage visible;                                                                                                                         |                     |
| 1.4 | Threshold                   | Dark stained wooden threshold;<br>White painted wooden to either side                                                                                                                                                                                                                                                               | Worn consistent with age;<br>Light scuffs and marks;<br>Light scratches and scrapes to the top;<br>White painted areas are in good<br>condition;                                                                                                                     |                     |
| 1.5 | Front Door<br>Exterior      | White painted panelled wooden door;<br>Brass numeral '50';<br>Brass spyhole with glass cover;<br>Brass union lock with fingerplate;<br>Brass letterbox and flaps;<br>Further lower level silver E*S lock with<br>a brass surround                                                                                                   | All of the metal is quite scratched and<br>tarnished with age, but intact;<br>Lower lock is new;<br>Letterbox is quite scratched to either<br>side, but intact;<br>Woodwork is in good order;<br>Locks are in working order;                                         |                     |
| 1.6 | Front Doorframe<br>Interior | White painted wooden;<br>Silver metal security chain;<br>White receptacle for the top lock                                                                                                                                                                                                                                          | In good condition;<br>Painted over hairline cracking seen to<br>the edges;<br>Some recent settlement cracking to<br>the edges;<br>All the fittings are paint marked;<br>Receptacle is scuffed to the centre<br>with normal use;<br>Receptacle has been painted over; |                     |
| 1.7 | Front Door<br>Interior      | White painted panelled wooden door;<br>Reverse of spyhole with brass trim;<br>White painted night latch to the<br>reverse of the top lock;<br>Silver metal security chain receptacle;<br>White plastic letterbox trim with black<br>plastic draught excluder;<br>Brass fitting with a silver metal thumb<br>lock to the lower level | Paintwork is in good condition;<br>All the fittings slightly tarnished and<br>scratched with use, but no major<br>damage;<br>Thumb lock has been recently<br>installed;<br>No cover present to the spyhole;                                                          |                     |

# 1. Exterior Front (Cont.)

Ref #1

Ref #1

Ref #1

Ref #1

Ref #1

Ref #1

Ref #1

Ref #1