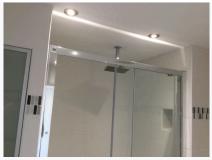

#### 5. Bedroom 2 En-Suite

| Ref | Name            | Description                                                                                                      | Condition                                                                                                                                                                                                                                                                                                                                                                                               | Additional Comments |
|-----|-----------------|------------------------------------------------------------------------------------------------------------------|---------------------------------------------------------------------------------------------------------------------------------------------------------------------------------------------------------------------------------------------------------------------------------------------------------------------------------------------------------------------------------------------------------|---------------------|
| 5.1 | Door            | White painted panelled wooden door;<br>Chromed push down handles;<br>2 x Double chromed hooks to the<br>interior | Paintwork is in good condition;<br>Some old damage and a hole are<br>visible near the exterior handle;<br>Some further old damage painted over<br>around the interior handle;<br>Handles appear recently fitted;<br>Right hand side hook is slightly loose;                                                                                                                                             |                     |
| 5.2 | Doorframe       | White painted wooden doorframe                                                                                   | Few light chips visible to the edges;<br>Minor scuffing seen near the<br>receptacle;                                                                                                                                                                                                                                                                                                                    |                     |
| 5.3 | Threshold       | Silver metal threshold strip                                                                                     | Intact;<br>Very minor usage scuffs visible;                                                                                                                                                                                                                                                                                                                                                             |                     |
| 5.4 | Flooring        | Beige vinyl tiles                                                                                                | Minor scuffs and usage marks visible<br>in areas;<br>3 x Small burns visible to the left hand<br>side of the toilet;<br>1cm cut visible to the tile in front of the<br>toilet;<br>3 x 3cm brown stains visible to the<br>right hand side of the toilet;<br>White cable trailed across the floor to<br>the right hand side;<br>Small chip to the right hand side with<br>some white filler marks inside; |                     |
| 5.5 | Woodwork        | White painted wooden                                                                                             | Worn consistent with age;<br>Slight ingrained dust present;<br>Slightly discoloured with use;                                                                                                                                                                                                                                                                                                           |                     |
| 5.6 | Walls           | White painted walls                                                                                              | Generally in good order;<br>Painted over indentation visible from<br>the door handle;<br>Few minor recent marks and usage<br>marks visible;<br>Long T-shaped crack painted over to<br>the right hand side wall;<br>Various long filled areas painted over<br>above the doorframe and to the left<br>hand side wall at centre;                                                                           |                     |
| 5.7 | Ceiling         | White painted textured                                                                                           | In good condition;<br>Some slight cracking developing<br>around the edges;                                                                                                                                                                                                                                                                                                                              |                     |
| 5.8 | Extractor       | Ceiling mounted cream plastic extractor vent                                                                     | Tested and working;                                                                                                                                                                                                                                                                                                                                                                                     |                     |
| 5.9 | Isolated Switch | Isolated switch is located to the exterior of the en-suite                                                       | Cover appears slightly loose from the ceiling;<br>Cover is discoloured with age;                                                                                                                                                                                                                                                                                                                        |                     |