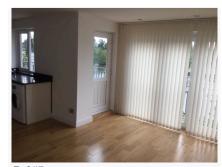

#### 3. Bedroom 1

| Ref | Name      | Description                                                      | Condition                                                                                                                                                                                                                                                                      | Additional Comments |
|-----|-----------|------------------------------------------------------------------|--------------------------------------------------------------------------------------------------------------------------------------------------------------------------------------------------------------------------------------------------------------------------------|---------------------|
| 3.1 | Door      | White painted panelled wooden door;<br>Chromed push down handles | Paintwork is in good condition;<br>Handles slightly tough to use, but<br>working;<br>Very tiny recent chip visible to the<br>interior edge above the interior handle;                                                                                                          |                     |
| 3.2 | Doorframe | White painted wooden                                             | Lightly scuffed around the receptacle;<br>Small black scuffs and marks visible to<br>the top;<br>Small grey scratches seen to the top<br>exterior;<br>Few recent brushed strokes visible to<br>the exterior;<br>Interior edges are generally slightly<br>discoloured with age; |                     |
| 3.3 | Threshold | Solid light wooden threshold                                     | Intact;<br>Very lightly scuffed with use;                                                                                                                                                                                                                                      |                     |
| 3.4 | Flooring  | Beige fitted carpet                                              | Minor discolouration visible to the<br>edges;<br>Quite flattened on entry with use and<br>age;<br>Number of very faint residue marks<br>remaining;<br>Minor furniture indentation marks are<br>present;                                                                        |                     |
| 3.5 | Woodwork  | Off-white painted wooden skirting                                | General light marks and discolouration present;                                                                                                                                                                                                                                |                     |
| 3.6 | Walls     | White painted                                                    | Generally in good order;<br>Various old marks visible from<br>underneath the paintwork;<br>Paint finish is slightly patchy around<br>the light switch;<br>Few recent lower level rubs and<br>marks;                                                                            |                     |
| 3.7 | Ceiling   | White painted with textured finish                               | In good condition;                                                                                                                                                                                                                                                             |                     |
| 3.8 | Lighting  | 8 x Ceiling mounted spotlights with chromed trim                 | All are in working order;                                                                                                                                                                                                                                                      |                     |
| 3.9 | Heating   | White panelled metal radiator;<br>Cap and thermostat are present | Paintwork is slightly patchy throughout;                                                                                                                                                                                                                                       |                     |

| 3.10 | Switches and<br>Sockets | Silver metal plated switches and sockets as fitted                                              | Covers over the telephone sockets are<br>not securely attached to the wall;<br>Cover to the double socket to the left<br>hand side of the radiator is slightly<br>protruding;<br>Cover to the double socket on the right<br>hand side wall is coming away from |  |
|------|-------------------------|-------------------------------------------------------------------------------------------------|----------------------------------------------------------------------------------------------------------------------------------------------------------------------------------------------------------------------------------------------------------------|--|
| 3.11 | Windows                 | White UPVC framed window;                                                                       | the wall;<br>Generally in good condition;<br>Minor cracking visible between the<br>woodwork and the base of the                                                                                                                                                |  |
|      |                         | Double glazed with 2 x panes;<br>2 x White twist locking handles;<br>White painted wooden sill; | window;                                                                                                                                                                                                                                                        |  |
|      |                         | 2 x White plastic trickle vents to the top                                                      |                                                                                                                                                                                                                                                                |  |
| 3.12 | Blind                   | White laminate Venetian blind with pull cords;<br>3 x Wooden toggles                            | In good working order;<br>Cords are slightly discoloured with<br>use;                                                                                                                                                                                          |  |
| 3.13 | Worktop                 | Large section of granite worktop present on the floor                                           | Intact;<br>Reason for being in the room<br>unknown;                                                                                                                                                                                                            |  |