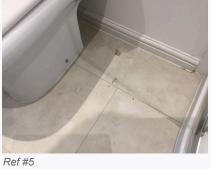

#### 5. Bedroom 2 En-Suite

| Ref | Name            | Description                                                                                                      | Condition                                                                                                                                                                                                                                                                                                                                                                                               | Additional Comments |
|-----|-----------------|------------------------------------------------------------------------------------------------------------------|---------------------------------------------------------------------------------------------------------------------------------------------------------------------------------------------------------------------------------------------------------------------------------------------------------------------------------------------------------------------------------------------------------|---------------------|
| 5.1 | Door            | White painted panelled wooden door;<br>Chromed push down handles;<br>2 x Double chromed hooks to the<br>interior | Paintwork is in good condition;<br>Some old damage and a hole are<br>visible near the exterior handle;<br>Some further old damage painted over<br>around the interior handle;<br>Handles appear recently fitted;<br>Right hand side hook is slightly loose;                                                                                                                                             |                     |
| 5.2 | Doorframe       | White painted wooden doorframe                                                                                   | Few light chips visible to the edges;<br>Minor scuffing seen near the<br>receptacle;                                                                                                                                                                                                                                                                                                                    |                     |
| 5.3 | Threshold       | Silver metal threshold strip                                                                                     | Intact;<br>Very minor usage scuffs visible;                                                                                                                                                                                                                                                                                                                                                             |                     |
| 5.4 | Flooring        | Beige vinyl tiles                                                                                                | Minor scuffs and usage marks visible<br>in areas;<br>3 x Small burns visible to the left hand<br>side of the toilet;<br>1cm cut visible to the tile in front of the<br>toilet;<br>3 x 3cm brown stains visible to the<br>right hand side of the toilet;<br>White cable trailed across the floor to<br>the right hand side;<br>Small chip to the right hand side with<br>some white filler marks inside; |                     |
| 5.5 | Woodwork        | White painted wooden                                                                                             | Worn consistent with age;<br>Slight ingrained dust present;<br>Slightly discoloured with use;                                                                                                                                                                                                                                                                                                           |                     |
| 5.6 | Walls           | White painted walls                                                                                              | Generally in good order;<br>Painted over indentation visible from<br>the door handle;<br>Few minor recent marks and usage<br>marks visible;<br>Long T-shaped crack painted over to<br>the right hand side wall;<br>Various long filled areas painted over<br>above the doorframe and to the left<br>hand side wall at centre;                                                                           |                     |
| 5.7 | Ceiling         | White painted textured                                                                                           | In good condition;<br>Some slight cracking developing<br>around the edges;                                                                                                                                                                                                                                                                                                                              |                     |
| 5.8 | Extractor       | Ceiling mounted cream plastic extractor vent                                                                     | Tested and working;                                                                                                                                                                                                                                                                                                                                                                                     |                     |
| 5.9 | Isolated Switch | Isolated switch is located to the exterior of the en-suite                                                       | Cover appears slightly loose from the ceiling;<br>Cover is discoloured with age;                                                                                                                                                                                                                                                                                                                        |                     |