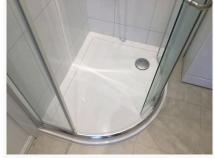

ubicle;<br>White acrylic base;<br>Silver plastic waste cover;<br>White tiled walls behind;<br>Sliding curved glazed door with a<br>chromed handle;<br>Glazed shower screen in chrome<br>frames;<br>Wall mounted chromed riser bar;<br>Silver plastic handheld showerhead;<br>Stainless steel hose;<br>Chromed wall mounted controls | All of the tiles in good clean condition;<br>Sealant is in good clean condition;<br>1 x Filled hole visible to the tiling<br>above the controls;<br>All of the metal fittings are in good<br>clean order;<br>Waste cover is slightly scratched, but<br>intact;<br>Very minor scaling and ingrained<br>marks visible to the lower metal on the<br>shower door; |  |

## 5. Bedroom 2 En-Suite (Cont.)





Ref #5



Ref #5



Ref #5



Ref #5



Ref #5



Ref #5



Ref #5



Ref #5







Ref #5

Tenant Initials:

## 5. Bedroom 2 En-Suite (Cont.)





Ref #5



Ref #5



Ref #5



Ref #5



Ref #5



Ref #5



Ref #5



Ref #5





#### 6. Shower Room

| Ref  | Name            | Description                                                                                                       | Condition                                                                                                                      | Additional Comments |
|------|-----------------|-------------------------------------------------------------------------------------------------------------------|--------------------------------------------------------------------------------------------------------------------------------|---------------------|
| 6.1  | Door            | White painted