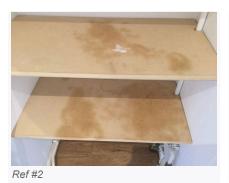

| 2.16 | Cupboard 2                              | White painted panelled wooden door;                                                                                                                                                                                                                                                                                                                                                                                                                                                                                                                                                                                                                                                                 | Exterior of the door and frame are in                          |   |
|------|-----------------------------------------|-----------------------------------------------------------------------------------------------------------------------------------------------------------------------------------------------------------------------------------------------------------------------------------------------------------------------------------------------------------------------------------------------------------------------------------------------------------------------------------------------------------------------------------------------------------------------------------------------------------------------------------------------------------------------------------------------------|----------------------------------------------------------------|---|
|      |                                         |                                                                                                                                                                                                                                                                                                                                                                                                                                                                                                                                                                                                                                                                                                     | good condition;                                                |   |
|      |                                         | Chrome push down handles;                                                                                                                                                                                                                                                                                                                                                                                                                                                                                                                                                                                                                                                                           | Handle is quite tough to use and does                          |   |
|      |                                         |                                                                                                                                                                                                                                                                                                                                                                                                                                                                                                                                                                                                                                                                                                     | not appear to be sitting completely                            |   |
|      |                                         | White plastic vent;                                                                                                                                                                                                                                                                                                                                                                                                                                                                                                                                                                                                                                                                                 | horizontally;                                                  |   |
|      |                                         | Que Daubla, abramad baaling to the                                                                                                                                                                                                                                                                                                                                                                                                                                                                                                                                                                                                                                                                  | 5 x Large drilled holes visible to the                         |   |
|      |                                         | 2 x Double chromed hooks to the                                                                                                                                                                                                                                                                                                                                                                                                                                                                                                                                                                                                                                                                     | top and bottom of the door to the interior:                    |   |
|      |                                         | interior;                                                                                                                                                                                                                                                                                                                                                                                                                                                                                                                                                                                                                                                                                           | 5cm area of heavy chipping to the                              |   |
|      |                                         | White painted wooden frame;                                                                                                                                                                                                                                                                                                                                                                                                                                                                                                                                                                                                                                                                         | interior edge of the door;                                     |   |
|      |                                         | white painted wooden name,                                                                                                                                                                                                                                                                                                                                                                                                                                                                                                                                                                                                                                                                          | 2 x Screws to the inner middle of the                          |   |
|      |                                         | MDF and hardboard flooring;                                                                                                                                                                                                                                                                                                                                                                                                                                                                                                                                                                                                                                                                         | door:                                                          |   |
|      |                                         | 3,                                                                                                                                                                                                                                                                                                                                                                                                                                                                                                                                                                                                                                                                                                  | Both of the hooks are secure;                                  |   |
|      |                                         | Cream painted wooden skirting;                                                                                                                                                                                                                                                                                                                                                                                                                                                                                                                                                                                                                                                                      | 2 x Plastic vent covers appear to be                           |   |
|      |                                         |                                                                                                                                                                                                                                                                                                                                                                                                                                                                                                                                                                                                                                                                                                     | missing to the interior;                                       |   |
|      |                                         | White painted walls;                                                                                                                                                                                                                                                                                                                                                                                                                                                                                                                                                                                                                                                                                | Door handles are of different types;                           |   |
|      |                                         |                                                                                                                                                                                                                                                                                                                                                                                                                                                                                                                                                                                                                                                                                                     | Flooring slightly water marked and                             |   |
|      |                                         | White painted textured ceiling;                                                                                                                                                                                                                                                                                                                                                                                                                                                                                                                                                                                                                                                                     | paint marked with age and use;                                 |   |
|      |                                         |                                                                                                                                                                                                                                                                                                                                                                                                                                                                                                                                                                                                                                                                                                     | Walls and skirting lightly marked with                         |   |
|      |                                         | White painted wooden shelf;                                                                                                                                                                                                                                                                                                                                                                                                                                                                                                                                                                                                                                                                         | no major damage visible;                                       |   |
|      |                                         | Light wooden slatted shelf;                                                                                                                                                                                                                                                                                                                                                                                                                                                                                                                                                                                                                                                                         | Upper wall areas appears recently touched up to the paintwork; |   |
|      |                                         | Light wooden statted shell,                                                                                                                                                                                                                                                                                                                                                                                                                                                                                                                                                                                                                                                                         | Light wooden shelf not fully attached;                         |   |
|      |                                         | Black plastic water tank;                                                                                                                                                                                                                                                                                                                                                                                                                                                                                                                                                                                                                                                                           | Water system is not tested, but                                |   |
|      |                                         |                                                                                                                                                                                                                                                                                                                                                                                                                                                                                                                                                                                                                                                                                                     | appears to be in good condition;                               |   |
|      |                                         | Large POWERMAX 135 hot water                                                                                                                                                                                                                                                                                                                                                                                                                                                                                                                                                                                                                                                                        | All fixtures and fittings intact where                         |   |
|      |                                         | system                                                                                                                                                                                                                                                                                                                                                                                                                                                                                                                                                                                                                                                                                              | visible;                                                       |   |
|      |                                         |                                                                                                                                                                                                                                                                                                                                                                                                                                                                                                                                                                                                                                                                                                     |                                                                |   |
|      | l i i i i i i i i i i i i i i i i i i i | I construction of the second se | l i i i i i i i i i i i i i i i i i i i                        | 1 |