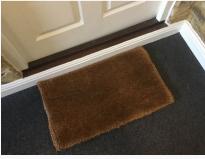

#### 1. Exterior Front

| Ref | Name                        | Description                                                                                                                                                                                                                                                                                                                         | Condition                                                                                                                                                                                                                                                            | Additional Comments |
|-----|-----------------------------|-------------------------------------------------------------------------------------------------------------------------------------------------------------------------------------------------------------------------------------------------------------------------------------------------------------------------------------|----------------------------------------------------------------------------------------------------------------------------------------------------------------------------------------------------------------------------------------------------------------------|---------------------|
| 1.1 | Doormat                     | Loose coir doormat                                                                                                                                                                                                                                                                                                                  | Flattened with use;<br>Slightly fraying to the corners;<br>Generally intact;<br>Worn consistent with age;                                                                                                                                                            |                     |
| 1.2 | Electricity Meter           | Wall mounted electricity meter in white<br>plastic casing with lock                                                                                                                                                                                                                                                                 | Casing is intact;<br>Interior worn consistent with age;<br>Interior fixtures and fittings are intact;                                                                                                                                                                |                     |
| 1.3 | Front Doorframe<br>Exterior | White painted wooden                                                                                                                                                                                                                                                                                                                | Generally in good condition;<br>Number of odd chips and damage<br>have been painted over near the lock<br>areas;<br>No major damage visible;                                                                                                                         |                     |
| 1.4 | Threshold                   | Dark stained wooden threshold;<br>White painted wooden to either side                                                                                                                                                                                                                                                               | Worn consistent with age;<br>Light scuffs and marks;<br>Light scratches and scrapes to the top;<br>White painted areas are in good<br>condition;                                                                                                                     |                     |
| 1.5 | Front Door<br>Exterior      | White painted panelled wooden door;<br>Brass numeral '50';<br>Brass spyhole with glass cover;<br>Brass union lock with fingerplate;<br>Brass letterbox and flaps;<br>Further lower level silver E*S lock with<br>a brass surround                                                                                                   | All of the metal is quite scratched and<br>tarnished with age, but intact;<br>Lower lock is new;<br>Letterbox is quite scratched to either<br>side, but intact;<br>Woodwork is in good order;<br>Locks are in working order;                                         |                     |
| 1.6 | Front Doorframe<br>Interior | White painted wooden;<br>Silver metal security chain;<br>White receptacle for the top lock                                                                                                                                                                                                                                          | In good condition;<br>Painted over hairline cracking seen to<br>the edges;<br>Some recent settlement cracking to<br>the edges;<br>All the fittings are paint marked;<br>Receptacle is scuffed to the centre<br>with normal use;<br>Receptacle has been painted over; |                     |
| 1.7 | Front Door<br>Interior      | White painted panelled wooden door;<br>Reverse of spyhole with brass trim;<br>White painted night latch to the<br>reverse of the top lock;<br>Silver metal security chain receptacle;<br>White plastic letterbox trim with black<br>plastic draught excluder;<br>Brass fitting with a silver metal thumb<br>lock to the lower level | Paintwork is in good condition;<br>All the fittings slightly tarnished and<br>scratched with use, but no major<br>damage;<br>Thumb lock has been recently<br>installed;<br>No cover present to the spyhole;                                                          |                     |