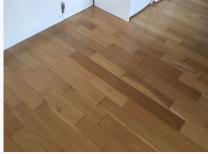

#### 2. Hallway

| Ref  | Name                    | Description                                                       | Condition                                                                                                                                                                                                                                                                                                                                             | Additional Comments |
|------|-------------------------|-------------------------------------------------------------------|-------------------------------------------------------------------------------------------------------------------------------------------------------------------------------------------------------------------------------------------------------------------------------------------------------------------------------------------------------|---------------------|
| 2.1  | Flooring                | Solid oak floorboards                                             | Numerous small gaps appearing<br>throughout;<br>Lots of small scratches and heel<br>indentations visible in numerous<br>areas;<br>Many of the boards are very creaky;<br>10cm drag line between bedroom 2<br>and the cupboards;<br>5cm black scratch visible towards the<br>living area, otherwise generally in<br>good order with minor usage marks; |                     |
| 2.2  | Woodwork                | White painted wooden skirting                                     | Number of patchy touch up marks<br>visible in places, but generally in good<br>condition;<br>White cables trailed across the facing<br>wall and over the doorframes;                                                                                                                                                                                  |                     |
| 2.3  | Walls                   | White painted                                                     | Number of touch up marks are visible to the paintwork;                                                                                                                                                                                                                                                                                                |                     |
| 2.4  | Ceiling                 | White painted textured finish;<br>White painted coving            | In good condition;<br>Small nail head pop visible near the<br>loft hatch;                                                                                                                                                                                                                                                                             |                     |
| 2.5  | Loft Hatch and<br>Frame | White plastic                                                     | Finger marked around the edges;<br>Intact throughout;                                                                                                                                                                                                                                                                                                 |                     |
| 2.6  | Lighting                | 4 x Ceiling mounted chromed spotlights                            | All are tested and working;<br>Some of the paintwork is slightly<br>chipped around the fittings;                                                                                                                                                                                                                                                      |                     |
| 2.7  | Smoke Alarm 1           | 1 x Ceiling mounted white plastic battery powered smoke alarm     | Please see end of report for alarm testing results;                                                                                                                                                                                                                                                                                                   |                     |
| 2.8  | Smoke Alarm 2           | 1 x Ceiling mounted cream plastic battery powered smoke alarm     | Please see the end of the report for alarm testing results;                                                                                                                                                                                                                                                                                           |                     |
| 2.9  | Heating                 | White panelled metal radiator;<br>Cap and thermostat are complete | Generally in good condition;<br>Some painted over scuffing visible to<br>the front;                                                                                                                                                                                                                                                                   |                     |
| 2.10 | Doormat                 | Loose black rubber and black fabric doormat                       | In good condition;<br>Lightly marked with use;<br>No major damage;                                                                                                                                                                                                                                                                                    |                     |
| 2.11 | Mirrors                 | 2 x Wall mounted wavy mirrors with no frames and metal clips      | Both are intact;<br>Both are secure;                                                                                                                                                                                                                                                                                                                  |                     |