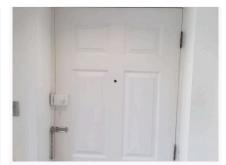

#### 1. Exterior Front

| Ref | Name                        | Description                                                                                                                                                                                                                                                                                                                         | Condition                                                                                                                                                                                                                                                            | Additional Comments |
|-----|-----------------------------|-------------------------------------------------------------------------------------------------------------------------------------------------------------------------------------------------------------------------------------------------------------------------------------------------------------------------------------|----------------------------------------------------------------------------------------------------------------------------------------------------------------------------------------------------------------------------------------------------------------------|---------------------|
| 1.1 | Doormat                     | Loose coir doormat                                                                                                                                                                                                                                                                                                                  | Flattened with use;<br>Slightly fraying to the corners;<br>Generally intact;<br>Worn consistent with age;                                                                                                                                                            |                     |
| 1.2 | Electricity Meter           | Wall mounted electricity meter in white<br>plastic casing with lock                                                                                                                                                                                                                                                                 | Casing is intact;<br>Interior worn consistent with age;<br>Interior fixtures and fittings are intact;                                                                                                                                                                |                     |
| 1.3 | Front Doorframe<br>Exterior | White painted wooden                                                                                                                                                                                                                                                                                                                | Generally in good condition;<br>Number of odd chips and damage<br>have been painted over near the lock<br>areas;<br>No major damage visible;                                                                                                                         |                     |
| 1.4 | Threshold                   | Dark stained wooden threshold;<br>White painted wooden to either side                                                                                                                                                                                                                                                               | Worn consistent with age;<br>Light scuffs and marks;<br>Light scratches and scrapes to the top;<br>White painted areas are in good<br>condition;                                                                                                                     |                     |
| 1.5 | Front Door<br>Exterior      | White painted panelled wooden door;<br>Brass numeral '50';<br>Brass spyhole with glass cover;<br>Brass union lock with fingerplate;<br>Brass letterbox and flaps;<br>Further lower level silver E*S lock with<br>a brass surround                                                                                                   | All of the metal is quite scratched and<br>tarnished with age, but intact;<br>Lower lock is new;<br>Letterbox is quite scratched to either<br>side, but intact;<br>Woodwork is in good order;<br>Locks are in working order;                                         |                     |
| 1.6 | Front Doorframe<br>Interior | White painted wooden;<br>Silver metal security chain;<br>White receptacle for the top lock                                                                                                                                                                                                                                          | In good condition;<br>Painted over hairline cracking seen to<br>the edges;<br>Some recent settlement cracking to<br>the edges;<br>All the fittings are paint marked;<br>Receptacle is scuffed to the centre<br>with normal use;<br>Receptacle has been painted over; |                     |
| 1.7 | Front Door<br>Interior      | White painted panelled wooden door;<br>Reverse of spyhole with brass trim;<br>White painted night latch to the<br>reverse of the top lock;<br>Silver metal security chain receptacle;<br>White plastic letterbox trim with black<br>plastic draught excluder;<br>Brass fitting with a silver metal thumb<br>lock to the lower level | Paintwork is in good condition;<br>All the fittings slightly tarnished and<br>scratched with use, but no major<br>damage;<br>Thumb lock has been recently<br>installed;<br>No cover present to the spyhole;                                                          |                     |