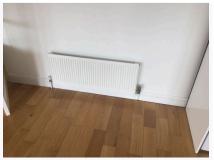

#### 2. Hallway

| Ref  | Name                    | Description                                                       | Condition                                                                                                                                                                                                                                                                                                                                             | Additional Comments |
|------|-------------------------|-------------------------------------------------------------------|-------------------------------------------------------------------------------------------------------------------------------------------------------------------------------------------------------------------------------------------------------------------------------------------------------------------------------------------------------|---------------------|
| 2.1  | Flooring                | Solid oak floorboards                                             | Numerous small gaps appearing<br>throughout;<br>Lots of small scratches and heel<br>indentations visible in numerous<br>areas;<br>Many of the boards are very creaky;<br>10cm drag line between bedroom 2<br>and the cupboards;<br>5cm black scratch visible towards the<br>living area, otherwise generally in<br>good order with minor usage marks; |                     |
| 2.2  | Woodwork                | White painted wooden skirting                                     | Number of patchy touch up marks<br>visible in places, but generally in good<br>condition;<br>White cables trailed across the facing<br>wall and over the doorframes;                                                                                                                                                                                  |                     |
| 2.3  | Walls                   | White painted                                                     | Number of touch up marks are visible to the paintwork;                                                                                                                                                                                                                                                                                                |                     |
| 2.4  | Ceiling                 | White painted textured finish;<br>White painted coving            | In good condition;<br>Small nail head pop visible near the<br>loft hatch;                                                                                                                                                                                                                                                                             |                     |
| 2.5  | Loft Hatch and<br>Frame | White plastic                                                     | Finger marked around the edges;<br>Intact throughout;                                                                                                                                                                                                                                                                                                 |                     |
| 2.6  | Lighting                | 4 x Ceiling mounted chromed spotlights                            | All are tested and working;<br>Some of the paintwork is slightly<br>chipped around the fittings;                                                                                                                                                                                                                                                      |                     |
| 2.7  | Smoke Alarm 1           | 1 x Ceiling mounted white plastic battery powered smoke alarm     | Please see end of report for alarm testing results;                                                                                                                                                                                                                                                                                                   |                     |
| 2.8  | Smoke Alarm 2           | 1 x Ceiling mounted cream plastic battery powered smoke alarm     | Please see the end of the report for alarm testing results;                                                                                                                                                                                                                                                                                           |                     |
| 2.9  | Heating                 | White panelled metal radiator;<br>Cap and thermostat are complete | Generally in good condition;<br>Some painted over scuffing visible to<br>the front;                                                                                                                                                                                                                                                                   |                     |
| 2.10 | Doormat                 | Loose black rubber and black fabric doormat                       | In good condition;<br>Lightly marked with use;<br>No major damage;                                                                                                                                                                                                                                                                                    |                     |
| 2.11 | Mirrors                 | 2 x Wall mounted wavy mirrors with no frames and metal clips      | Both are intact;<br>Both are secure;                                                                                                                                                                                                                                                                                                                  |                     |