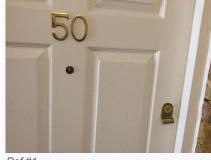

#### 1. Exterior Front

| Ref | Name                        | Description                                                                                                                                                                                                                                                                                                                         | Condition                                                                                                                                                                                                                                                            | Additional Comments |
|-----|-----------------------------|-------------------------------------------------------------------------------------------------------------------------------------------------------------------------------------------------------------------------------------------------------------------------------------------------------------------------------------|----------------------------------------------------------------------------------------------------------------------------------------------------------------------------------------------------------------------------------------------------------------------|---------------------|
| 1.1 | Doormat                     | Loose coir doormat                                                                                                                                                                                                                                                                                                                  | Flattened with use;<br>Slightly fraying to the corners;<br>Generally intact;<br>Worn consistent with age;                                                                                                                                                            |                     |
| 1.2 | Electricity Meter           | Wall mounted electricity meter in white<br>plastic casing with lock                                                                                                                                                                                                                                                                 | Casing is intact;<br>Interior worn consistent with age;<br>Interior fixtures and fittings are intact;                                                                                                                                                                |                     |
| 1.3 | Front Doorframe<br>Exterior | White painted wooden                                                                                                                                                                                                                                                                                                                | Generally in good condition;<br>Number of odd chips and damage<br>have been painted over near the lock<br>areas;<br>No major damage visible;                                                                                                                         |                     |
| 1.4 | Threshold                   | Dark stained wooden threshold;<br>White painted wooden to either side                                                                                                                                                                                                                                                               | Worn consistent with age;<br>Light scuffs and marks;<br>Light scratches and scrapes to the top;<br>White painted areas are in good<br>condition;                                                                                                                     |                     |
| 1.5 | Front Door<br>Exterior      | White painted panelled wooden door;<br>Brass numeral '50';<br>Brass spyhole with glass cover;<br>Brass union lock with fingerplate;<br>Brass letterbox and flaps;<br>Further lower level silver E*S lock with<br>a brass surround                                                                                                   | All of the metal is quite scratched and<br>tarnished with age, but intact;<br>Lower lock is new;<br>Letterbox is quite scratched to either<br>side, but intact;<br>Woodwork is in good order;<br>Locks are in working order;                                         |                     |
| 1.6 | Front Doorframe<br>Interior | White painted wooden;<br>Silver metal security chain;<br>White receptacle for the top lock                                                                                                                                                                                                                                          | In good condition;<br>Painted over hairline cracking seen to<br>the edges;<br>Some recent settlement cracking to<br>the edges;<br>All the fittings are paint marked;<br>Receptacle is scuffed to the centre<br>with normal use;<br>Receptacle has been painted over; |                     |
| 1.7 | Front Door<br>Interior      | White painted panelled wooden door;<br>Reverse of spyhole with brass trim;<br>White painted night latch to the<br>reverse of the top lock;<br>Silver metal security chain receptacle;<br>White plastic letterbox trim with black<br>plastic draught excluder;<br>Brass fitting with a silver metal thumb<br>lock to the lower level | Paintwork is in good condition;<br>All the fittings slightly tarnished and<br>scratched with use, but no major<br>damage;<br>Thumb lock has been recently<br>installed;<br>No cover present to the spyhole;                                                          |                     |