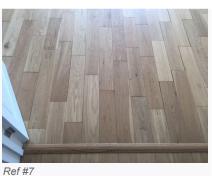

#### 2. Hallway

| Ref  | Name                    | Description                                                       | Condition                                                                                                                                                                                                                                                                                                                                             | Additional Comments |
|------|-------------------------|-------------------------------------------------------------------|-------------------------------------------------------------------------------------------------------------------------------------------------------------------------------------------------------------------------------------------------------------------------------------------------------------------------------------------------------|---------------------|
| 2.1  | Flooring                | Solid oak floorboards                                             | Numerous small gaps appearing<br>throughout;<br>Lots of small scratches and heel<br>indentations visible in numerous<br>areas;<br>Many of the boards are very creaky;<br>10cm drag line between bedroom 2<br>and the cupboards;<br>5cm black scratch visible towards the<br>living area, otherwise generally in<br>good order with minor usage marks; |                     |
| 2.2  | Woodwork                | White painted wooden skirting                                     | Number of patchy touch up marks<br>visible in places, but generally in good<br>condition;<br>White cables trailed across the facing<br>wall and over the doorframes;                                                                                                                                                                                  |                     |
| 2.3  | Walls                   | White painted                                                     | Number of touch up marks are visible to the paintwork;                                                                                                                                                                                                                                                                                                |                     |
| 2.4  | Ceiling                 | White painted textured finish;<br>White painted coving            | In good condition;<br>Small nail head pop visible near the<br>loft hatch;                                                                                                                                                                                                                                                                             |                     |
| 2.5  | Loft Hatch and<br>Frame | White plastic                                                     | Finger marked around the edges;<br>Intact throughout;                                                                                                                                                                                                                                                                                                 |                     |
| 2.6  | Lighting                | 4 x Ceiling mounted chromed spotlights                            | All are tested and working;<br>Some of the paintwork is slightly<br>chipped around the fittings;                                                                                                                                                                                                                                                      |                     |
| 2.7  | Smoke Alarm 1           | 1 x Ceiling mounted white plastic battery powered smoke alarm     | Please see end of report for alarm testing results;                                                                                                                                                                                                                                                                                                   |                     |
| 2.8  | Smoke Alarm 2           | 1 x Ceiling mounted cream plastic battery powered smoke alarm     | Please see the end of the report for alarm testing results;                                                                                                                                                                                                                                                                                           |                     |
| 2.9  | Heating                 | White panelled metal radiator;<br>Cap and thermostat are complete | Generally in good condition;<br>Some painted over scuffing visible to<br>the front;                                                                                                                                                                                                                                                                   |                     |
| 2.10 | Doormat                 | Loose black rubber and black fabric doormat                       | In good condition;<br>Lightly marked with use;<br>No major damage;                                                                                                                                                                                                                                                                                    |                     |
| 2.11 | Mirrors                 | 2 x Wall mounted wavy mirrors with no frames and metal clips      | Both are intact;<br>Both are secure;                                                                                                                                                                                                                                                                                                                  |                     |