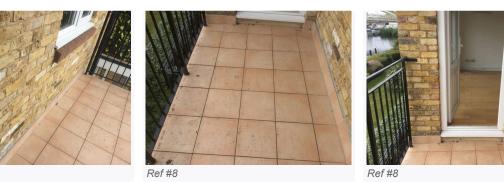

n;<br>No major damage visible;                                                                                                                     |                     |
| 8.3 | Gutters and Roofing | Black and white plastic gutters with slat tiles above | No major damage visible;<br>Worn consistent with age;                                                                                                                                           |                     |
| 8.4 | Railings            | Black painted metal railings                          | Painted over paint flaking as visible;<br>No major damage seen;<br>Lots of cobwebs present throughout;                                                                                          |                     |









Ref #8

Ref #8



## 8. Balcony (Cont.)





Ref #8

### 9. Kitchen

| Ref | Name                 | Description                                                                                                                                                                      | Condition                                                                                                                                                                                                                                                                                                                                                    | Additional Comments |
|-----|----------------------|--------------------------------------------------------------------------------------------------------------------------------------