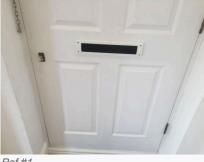

#### 1. Exterior Front

| Ref | Name                        | Description                                                                                                                                                                                                                                                                                                                         | Condition                                                                                                                                                                                                                                                            | Additional Comments |
|-----|-----------------------------|-------------------------------------------------------------------------------------------------------------------------------------------------------------------------------------------------------------------------------------------------------------------------------------------------------------------------------------|----------------------------------------------------------------------------------------------------------------------------------------------------------------------------------------------------------------------------------------------------------------------|---------------------|
| 1.1 | Doormat                     | Loose coir doormat                                                                                                                                                                                                                                                                                                                  | Flattened with use;<br>Slightly fraying to the corners;<br>Generally intact;<br>Worn consistent with age;                                                                                                                                                            |                     |
| 1.2 | Electricity Meter           | Wall mounted electricity meter in white<br>plastic casing with lock                                                                                                                                                                                                                                                                 | Casing is intact;<br>Interior worn consistent with age;<br>Interior fixtures and fittings are intact;                                                                                                                                                                |                     |
| 1.3 | Front Doorframe<br>Exterior | White painted wooden                                                                                                                                                                                                                                                                                                                | Generally in good condition;<br>Number of odd chips and damage<br>have been painted over near the lock<br>areas;<br>No major damage visible;                                                                                                                         |                     |
| 1.4 | Threshold                   | Dark stained wooden threshold;<br>White painted wooden to either side                                                                                                                                                                                                                                                               | Worn consistent with age;<br>Light scuffs and marks;<br>Light scratches and scrapes to the top;<br>White painted areas are in good<br>condition;                                                                                                                     |                     |
| 1.5 | Front Door<br>Exterior      | White painted panelled wooden door;<br>Brass numeral '50';<br>Brass spyhole with glass cover;<br>Brass union lock with fingerplate;<br>Brass letterbox and flaps;<br>Further lower level silver E*S lock with<br>a brass surround                                                                                                   | All of the metal is quite scratched and<br>tarnished with age, but intact;<br>Lower lock is new;<br>Letterbox is quite scratched to either<br>side, but intact;<br>Woodwork is in good order;<br>Locks are in working order;                                         |                     |
| 1.6 | Front Doorframe<br>Interior | White painted wooden;<br>Silver metal security chain;<br>White receptacle for the top lock                                                                                                                                                                                                                                          | In good condition;<br>Painted over hairline cracking seen to<br>the edges;<br>Some recent settlement cracking to<br>the edges;<br>All the fittings are paint marked;<br>Receptacle is scuffed to the centre<br>with normal use;<br>Receptacle has been painted over; |                     |
| 1.7 | Front Door<br>Interior      | White painted panelled wooden door;<br>Reverse of spyhole with brass trim;<br>White painted night latch to the<br>reverse of the top lock;<br>Silver metal security chain receptacle;<br>White plastic letterbox trim with black<br>plastic draught excluder;<br>Brass fitting with a silver metal thumb<br>lock to the lower level | Paintwork is in good condition;<br>All the fittings slightly tarnished and<br>scratched with use, but no major<br>damage;<br>Thumb lock has been recently<br>installed;<br>No cover present to the spyhole;                                                          |                     |