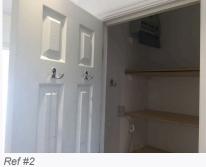

| 2.16 | Cupboard 2                              | White painted panelled wooden door;                                                                                                                                                                                                                                                                                                                                                                                                                                                                                                                                                                                                                                                                 | Exterior of the door and frame are in                          |   |
|------|-----------------------------------------|-----------------------------------------------------------------------------------------------------------------------------------------------------------------------------------------------------------------------------------------------------------------------------------------------------------------------------------------------------------------------------------------------------------------------------------------------------------------------------------------------------------------------------------------------------------------------------------------------------------------------------------------------------------------------------------------------------|----------------------------------------------------------------|---|
|      |                                         |                                                                                                                                                                                                                                                                                                                                                                                                                                                                                                                                                                                                                                                                                                     | good condition;                                                |   |
|      |                                         | Chrome push down handles;                                                                                                                                                                                                                                                                                                                                                                                                                                                                                                                                                                                                                                                                           | Handle is quite tough to use and does                          |   |
|      |                                         |                                                                                                                                                                                                                                                                                                                                                                                                                                                                                                                                                                                                                                                                                                     | not appear to be sitting completely                            |   |
|      |                                         | White plastic vent;                                                                                                                                                                                                                                                                                                                                                                                                                                                                                                                                                                                                                                                                                 | horizontally;                                                  |   |
|      |                                         | Que Daubla, abramad baaling to the                                                                                                                                                                                                                                                                                                                                                                                                                                                                                                                                                                                                                                                                  | 5 x Large drilled holes visible to the                         |   |
|      |                                         | 2 x Double chromed hooks to the                                                                                                                                                                                                                                                                                                                                                                                                                                                                                                                                                                                                                                                                     | top and bottom of the door to the interior:                    |   |
|      |                                         | interior;                                                                                                                                                                                                                                                                                                                                                                                                                                                                                                                                                                                                                                                                                           | 5cm area of heavy chipping to the                              |   |
|      |                                         | White painted wooden frame;                                                                                                                                                                                                                                                                                                                                                                                                                                                                                                                                                                                                                                                                         | interior edge of the door;                                     |   |
|      |                                         | white painted wooden name,                                                                                                                                                                                                                                                                                                                                                                                                                                                                                                                                                                                                                                                                          | 2 x Screws to the inner middle of the                          |   |
|      |                                         | MDF and hardboard flooring;                                                                                                                                                                                                                                                                                                                                                                                                                                                                                                                                                                                                                                                                         | door:                                                          |   |
|      |                                         | 3,                                                                                                                                                                                                                                                                                                                                                                                                                                                                                                                                                                                                                                                                                                  | Both of the hooks are secure;                                  |   |
|      |                                         | Cream painted wooden skirting;                                                                                                                                                                                                                                                                                                                                                                                                                                                                                                                                                                                                                                                                      | 2 x Plastic vent covers appear to be                           |   |
|      |                                         |                                                                                                                                                                                                                                                                                                                                                                                                                                                                                                                                                                                                                                                                                                     | missing to the interior;                                       |   |
|      |                                         | White painted walls;                                                                                                                                                                                                                                                                                                                                                                                                                                                                                                                                                                                                                                                                                | Door handles are of different types;                           |   |
|      |                                         |                                                                                                                                                                                                                                                                                                                                                                                                                                                                                                                                                                                                                                                                                                     | Flooring slightly water marked and                             |   |
|      |                                         | White painted textured ceiling;                                                                                                                                                                                                                                                                                                                                                                                                                                                                                                                                                                                                                                                                     | paint marked with age and use;                                 |   |
|      |                                         |                                                                                                                                                                                                                                                                                                                                                                                                                                                                                                                                                                                                                                                                                                     | Walls and skirting lightly marked with                         |   |
|      |                                         | White painted wooden shelf;                                                                                                                                                                                                                                                                                                                                                                                                                                                                                                                                                                                                                                                                         | no major damage visible;                                       |   |
|      |                                         | Light wooden slatted shelf;                                                                                                                                                                                                                                                                                                                                                                                                                                                                                                                                                                                                                                                                         | Upper wall areas appears recently touched up to the paintwork; |   |
|      |                                         | Light wooden statted shell,                                                                                                                                                                                                                                                                                                                                                                                                                                                                                                                                                                                                                                                                         | Light wooden shelf not fully attached;                         |   |
|      |                                         | Black plastic water tank;                                                                                                                                                                                                                                                                                                                                                                                                                                                                                                                                                                                                                                                                           | Water system is not tested, but                                |   |
|      |                                         |                                                                                                                                                                                                                                                                                                                                                                                                                                                                                                                                                                                                                                                                                                     | appears to be in good condition;                               |   |
|      |                                         | Large POWERMAX 135 hot water                                                                                                                                                                                                                                                                                                                                                                                                                                                                                                                                                                                                                                                                        | All fixtures and fittings intact where                         |   |
|      |                                         | system                                                                                                                                                                                                                                                                                                                                                                                                                                                                                                                                                                                                                                                                                              | visible;                                                       |   |
|      |                                         |                                                                                                                                                                                                                                                                                                                                                                                                                                                                                                                                                                                                                                                                                                     |                                                                |   |
|      | l i i i i i i i i i i i i i i i i i i i | I construction of the second se | l i i i i i i i i i i i i i i i i i i i                        | 1 |