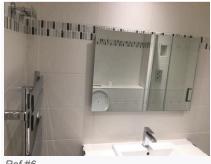

#### 5. Bedroom 2 En-Suite

| Ref | Name            | Description                                                                                                      | Condition                                                                                                                                                                                                                                                                                                                                                                                               | Additional Comments |
|-----|-----------------|------------------------------------------------------------------------------------------------------------------|---------------------------------------------------------------------------------------------------------------------------------------------------------------------------------------------------------------------------------------------------------------------------------------------------------------------------------------------------------------------------------------------------------|---------------------|
| 5.1 | Door            | White painted panelled wooden door;<br>Chromed push down handles;<br>2 x Double chromed hooks to the<br>interior | Paintwork is in good condition;<br>Some old damage and a hole are<br>visible near the exterior handle;<br>Some further old damage painted over<br>around the interior handle;<br>Handles appear recently fitted;<br>Right hand side hook is slightly loose;                                                                                                                                             |                     |
| 5.2 | Doorframe       | White painted wooden doorframe                                                                                   | Few light chips visible to the edges;<br>Minor scuffing seen near the<br>receptacle;                                                                                                                                                                                                                                                                                                                    |                     |
| 5.3 | Threshold       | Silver metal threshold strip                                                                                     | Intact;<br>Very minor usage scuffs visible;                                                                                                                                                                                                                                                                                                                                                             |                     |
| 5.4 | Flooring        | Beige vinyl tiles                                                                                                | Minor scuffs and usage marks visible<br>in areas;<br>3 x Small burns visible to the left hand<br>side of the toilet;<br>1cm cut visible to the tile in front of the<br>toilet;<br>3 x 3cm brown stains visible to the<br>right hand side of the toilet;<br>White cable trailed across the floor to<br>the right hand side;<br>Small chip to the right hand side with<br>some white filler marks inside; |                     |
| 5.5 | Woodwork        | White painted wooden                                                                                             | Worn consistent with age;<br>Slight ingrained dust present;<br>Slightly discoloured with use;                                                                                                                                                                                                                                                                                                           |                     |
| 5.6 | Walls           | White painted walls                                                                                              | Generally in good order;<br>Painted over indentation visible from<br>the door handle;<br>Few minor recent marks and usage<br>marks visible;<br>Long T-shaped crack painted over to<br>the right hand side wall;<br>Various long filled areas painted over<br>above the doorframe and to the left<br>hand side wall at centre;                                                                           |                     |
| 5.7 | Ceiling         | White painted textured                                                                                           | In good condition;<br>Some slight cracking developing<br>around the edges;                                                                                                                                                                                                                                                                                                                              |                     |
| 5.8 | Extractor       | Ceiling mounted cream plastic extractor vent                                                                     | Tested and working;                                                                                                                                                                                                                                                                                                                                                                                     |                     |
| 5.9 | Isolated Switch | Isolated switch is located to the exterior of the en-suite                                                       | Cover appears slightly loose from the ceiling;<br>Cover is discoloured with age;                                                                                                                                                                                                                                                                                                                        |                     |