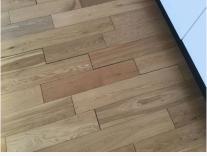

#### 2. Hallway

| Ref  | Name                    | Description                                                       | Condition                                                                                                                                                                                                                                                                                                                                             | Additional Comments |
|------|-------------------------|-------------------------------------------------------------------|-------------------------------------------------------------------------------------------------------------------------------------------------------------------------------------------------------------------------------------------------------------------------------------------------------------------------------------------------------|---------------------|
| 2.1  | Flooring                | Solid oak floorboards                                             | Numerous small gaps appearing<br>throughout;<br>Lots of small scratches and heel<br>indentations visible in numerous<br>areas;<br>Many of the boards are very creaky;<br>10cm drag line between bedroom 2<br>and the cupboards;<br>5cm black scratch visible towards the<br>living area, otherwise generally in<br>good order with minor usage marks; |                     |
| 2.2  | Woodwork                | White painted wooden skirting                                     | Number of patchy touch up marks<br>visible in places, but generally in good<br>condition;<br>White cables trailed across the facing<br>wall and over the doorframes;                                                                                                                                                                                  |                     |
| 2.3  | Walls                   | White painted                                                     | Number of touch up marks are visible to the paintwork;                                                                                                                                                                                                                                                                                                |                     |
| 2.4  | Ceiling                 | White painted textured finish;<br>White painted coving            | In good condition;<br>Small nail head pop visible near the<br>loft hatch;                                                                                                                                                                                                                                                                             |                     |
| 2.5  | Loft Hatch and<br>Frame | White plastic                                                     | Finger marked around the edges;<br>Intact throughout;                                                                                                                                                                                                                                                                                                 |                     |
| 2.6  | Lighting                | 4 x Ceiling mounted chromed spotlights                            | All are tested and working;<br>Some of the paintwork is slightly<br>chipped around the fittings;                                                                                                                                                                                                                                                      |                     |
| 2.7  | Smoke Alarm 1           | 1 x Ceiling mounted white plastic battery powered smoke alarm     | Please see end of report for alarm testing results;                                                                                                                                                                                                                                                                                                   |                     |
| 2.8  | Smoke Alarm 2           | 1 x Ceiling mounted cream plastic battery powered smoke alarm     | Please see the end of the report for alarm testing results;                                                                                                                                                                                                                                                                                           |                     |
| 2.9  | Heating                 | White panelled metal radiator;<br>Cap and thermostat are complete | Generally in good condition;<br>Some painted over scuffing visible to<br>the front;                                                                                                                                                                                                                                                                   |                     |
| 2.10 | Doormat                 | Loose black rubber and black fabric doormat                       | In good condition;<br>Lightly marked with use;<br>No major damage;                                                                                                                                                                                                                                                                                    |                     |
| 2.11 | Mirrors                 | 2 x Wall mounted wavy mirrors with no frames and metal clips      | Both are intact;<br>Both are secure;                                                                                                                                                                                                                                                                                                                  |                     |