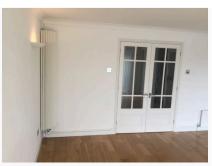

#### 3. Bedroom 1

| Ref | Name      | Description                                                      | Condition                                                                                                                                                                                                                                                                      | Additional Comments |
|-----|-----------|------------------------------------------------------------------|--------------------------------------------------------------------------------------------------------------------------------------------------------------------------------------------------------------------------------------------------------------------------------|---------------------|
| 3.1 | Door      | White painted panelled wooden door;<br>Chromed push down handles | Paintwork is in good condition;<br>Handles slightly tough to use, but<br>working;<br>Very tiny recent chip visible to the<br>interior edge above the interior handle;                                                                                                          |                     |
| 3.2 | Doorframe | White painted wooden                                             | Lightly scuffed around the receptacle;<br>Small black scuffs and marks visible to<br>the top;<br>Small grey scratches seen to the top<br>exterior;<br>Few recent brushed strokes visible to<br>the exterior;<br>Interior edges are generally slightly<br>discoloured with age; |                     |
| 3.3 | Threshold | Solid light wooden threshold                                     | Intact;<br>Very lightly scuffed with use;                                                                                                                                                                                                                                      |                     |
| 3.4 | Flooring  | Beige fitted carpet                                              | Minor discolouration visible to the<br>edges;<br>Quite flattened on entry with use and<br>age;<br>Number of very faint residue marks<br>remaining;<br>Minor furniture indentation marks are<br>present;                                                                        |                     |
| 3.5 | Woodwork  | Off-white painted wooden skirting                                | General light marks and discolouration present;                                                                                                                                                                                                                                |                     |
| 3.6 | Walls     | White painted                                                    | Generally in good order;<br>Various old marks visible from<br>underneath the paintwork;<br>Paint finish is slightly patchy around<br>the light switch;<br>Few recent lower level rubs and<br>marks;                                                                            |                     |
| 3.7 | Ceiling   | White painted with textured finish                               | In good condition;                                                                                                                                                                                                                                                             |                     |
| 3.8 | Lighting  | 8 x Ceiling mounted spotlights with chromed trim                 | All are in working order;                                                                                                                                                                                                                                                      |                     |
| 3.9 | Heating   | White panelled metal radiator;<br>Cap and thermostat are present | Paintwork is slightly patchy throughout;                                                                                                                                                                                                                                       |                     |

| 3.10 | Switches and<br>Sockets | Silver metal plated switches and sockets as fitted                                              | Covers over the telephone sockets are<br>not securely attached to the wall;<br>Cover to the double socket to the left<br>hand side of the radiator is slightly<br>protruding;<br>Cover to the double socket on the right<br>hand side wall is coming away from |  |
|------|-------------------------|-------------------------------------------------------------------------------------------------|----------------------------------------------------------------------------------------------------------------------------------------------------------------------------------------------------------------------------------------------------------------|--|
| 3.11 | Windows                 | White UPVC framed window;                                                                       | the wall;<br>Generally in good condition;<br>Minor cracking visible between the<br>woodwork and the base of the                                                                                                                                                |  |
|      |                         | Double glazed with 2 x panes;<br>2 x White twist locking handles;<br>White painted wooden sill; | window;                                                                                                                                                                                                                                                        |  |
|      |                         | 2 x White plastic trickle vents to the top                                                      |                                                                                                                                                                                                                                                                |  |
| 3.12 | Blind                   | White laminate Venetian blind with pull cords;<br>3 x Wooden toggles                            | In good working order;<br>Cords are slightly discoloured with<br>use;                                                                                                                                                                                          |  |
| 3.13 | Worktop                 | Large section of granite worktop present on the floor                                           | Intact;<br>Reason for being in the room<br>unknown;                                                                                                                                                                                                            |  |