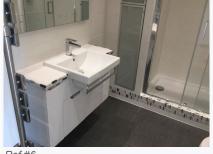

#### 5. Bedroom 2 En-Suite

| Ref | Name            | Description                                                                                                      | Condition                                                                                                                                                                                                                                                                                                                                                                                               | Additional Comments |
|-----|-----------------|------------------------------------------------------------------------------------------------------------------|---------------------------------------------------------------------------------------------------------------------------------------------------------------------------------------------------------------------------------------------------------------------------------------------------------------------------------------------------------------------------------------------------------|---------------------|
| 5.1 | Door            | White painted panelled wooden door;<br>Chromed push down handles;<br>2 x Double chromed hooks to the<br>interior | Paintwork is in good condition;<br>Some old damage and a hole are<br>visible near the exterior handle;<br>Some further old damage painted over<br>around the interior handle;<br>Handles appear recently fitted;<br>Right hand side hook is slightly loose;                                                                                                                                             |                     |
| 5.2 | Doorframe       | White painted wooden doorframe                                                                                   | Few light chips visible to the edges;<br>Minor scuffing seen near the<br>receptacle;                                                                                                                                                                                                                                                                                                                    |                     |
| 5.3 | Threshold       | Silver metal threshold strip                                                                                     | Intact;<br>Very minor usage scuffs visible;                                                                                                                                                                                                                                                                                                                                                             |                     |
| 5.4 | Flooring        | Beige vinyl tiles                                                                                                | Minor scuffs and usage marks visible<br>in areas;<br>3 x Small burns visible to the left hand<br>side of the toilet;<br>1cm cut visible to the tile in front of the<br>toilet;<br>3 x 3cm brown stains visible to the<br>right hand side of the toilet;<br>White cable trailed across the floor to<br>the right hand side;<br>Small chip to the right hand side with<br>some white filler marks inside; |                     |
| 5.5 | Woodwork        | White painted wooden                                                                                             | Worn consistent with age;<br>Slight ingrained dust present;<br>Slightly discoloured with use;                                                                                                                                                                                                                                                                                                           |                     |
| 5.6 | Walls           | White painted walls                                                                                              | Generally in good order;<br>Painted over indentation visible from<br>the door handle;<br>Few minor recent marks and usage<br>marks visible;<br>Long T-shaped crack painted over to<br>the right hand side wall;<br>Various long filled areas painted over<br>above the doorframe and to the left<br>hand side wall at centre;                                                                           |                     |
| 5.7 | Ceiling         | White painted textured                                                                                           | In good condition;<br>Some slight cracking developing<br>around the edges;                                                                                                                                                                                                                                                                                                                              |                     |
| 5.8 | Extractor       | Ceiling mounted cream plastic extractor vent                                                                     | Tested and working;                                                                                                                                                                                                                                                                                                                                                                                     |                     |
| 5.9 | Isolated Switch | Isolated switch is located to the exterior of the en-suite                                                       | Cover appears slightly loose from the ceiling;<br>Cover is discoloured with age;                                                                                                                                                                                                                                                                                                                        |                     |