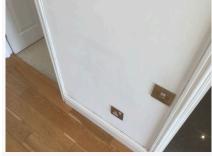

#### 2. Hallway

| Ref  | Name                    | Description                                                       | Condition                                                                                                                                                                                                                                                                                                                                             | Additional Comments |
|------|-------------------------|-------------------------------------------------------------------|-------------------------------------------------------------------------------------------------------------------------------------------------------------------------------------------------------------------------------------------------------------------------------------------------------------------------------------------------------|---------------------|
| 2.1  | Flooring                | Solid oak floorboards                                             | Numerous small gaps appearing<br>throughout;<br>Lots of small scratches and heel<br>indentations visible in numerous<br>areas;<br>Many of the boards are very creaky;<br>10cm drag line between bedroom 2<br>and the cupboards;<br>5cm black scratch visible towards the<br>living area, otherwise generally in<br>good order with minor usage marks; |                     |
| 2.2  | Woodwork                | White painted wooden skirting                                     | Number of patchy touch up marks<br>visible in places, but generally in good<br>condition;<br>White cables trailed across the facing<br>wall and over the doorframes;                                                                                                                                                                                  |                     |
| 2.3  | Walls                   | White painted                                                     | Number of touch up marks are visible to the paintwork;                                                                                                                                                                                                                                                                                                |                     |
| 2.4  | Ceiling                 | White painted textured finish;<br>White painted coving            | In good condition;<br>Small nail head pop visible near the<br>loft hatch;                                                                                                                                                                                                                                                                             |                     |
| 2.5  | Loft Hatch and<br>Frame | White plastic                                                     | Finger marked around the edges;<br>Intact throughout;                                                                                                                                                                                                                                                                                                 |                     |
| 2.6  | Lighting                | 4 x Ceiling mounted chromed spotlights                            | All are tested and working;<br>Some of the paintwork is slightly<br>chipped around the fittings;                                                                                                                                                                                                                                                      |                     |
| 2.7  | Smoke Alarm 1           | 1 x Ceiling mounted white plastic battery powered smoke alarm     | Please see end of report for alarm testing results;                                                                                                                                                                                                                                                                                                   |                     |
| 2.8  | Smoke Alarm 2           | 1 x Ceiling mounted cream plastic battery powered smoke alarm     | Please see the end of the report for alarm testing results;                                                                                                                                                                                                                                                                                           |                     |
| 2.9  | Heating                 | White panelled metal radiator;<br>Cap and thermostat are complete | Generally in good condition;<br>Some painted over scuffing visible to<br>the front;                                                                                                                                                                                                                                                                   |                     |
| 2.10 | Doormat                 | Loose black rubber and black fabric doormat                       | In good condition;<br>Lightly marked with use;<br>No major damage;                                                                                                                                                                                                                                                                                    |                     |
| 2.11 | Mirrors                 | 2 x Wall mounted wavy mirrors with no frames and metal clips      | Both are intact;<br>Both are secure;                                                                                                                                                                                                                                                                                                                  |                     |

| 2.12 | Thermostat              | Wall mounted cream plastic<br>DRAYTON thermostat                                                                                                                                                                                                                                                                                                                                                                                                                                                                                                                                                                                                                                                                              | Sticker removal marks to the front;<br>Unit is intact, but slightly discoloured<br>with age;                                                                                                                                                                                                                                                                                                                                                                                                                                                                                                                                                                                                                                                                                                                                                                                                           |  |
|------|-------------------------|-------------------------------------------------------------------------------------------------------------------------------------------------------------------------------------------------------------------------------------------------------------------------------------------------------------------------------------------------------------------------------------------------------------------------------------------------------------------------------------------------------------------------------------------------------------------------------------------------------------------------------------------------------------------------------------------------------------------------------|--------------------------------------------------------------------------------------------------------------------------------------------------------------------------------------------------------------------------------------------------------------------------------------------------------------------------------------------------------------------------------------------------------------------------------------------------------------------------------------------------------------------------------------------------------------------------------------------------------------------------------------------------------------------------------------------------------------------------------------------------------------------------------------------------------------------------------------------------------------------------------------------------------|--|
| 2.13 | Switches and<br>Sockets | Silver metal plated switches and sockets as fitted                                                                                                                                                                                                                                                                                                                                                                                                                                                                                                                                                                                                                                                                            | Single socket to the facing wall right<br>hand side is slightly loose to the front<br>fascia, otherwise in very good order<br>throughout;                                                                                                                                                                                                                                                                                                                                                                                                                                                                                                                                                                                                                                                                                                                                                              |  |
| 2.14 | Entry phone             | Wall mounted, cream plastic BPT<br>entry phone with a display panel                                                                                                                                                                                                                                                                                                                                                                                                                                                                                                                                                                                                                                                           | Phone is slightly discoloured with age;<br>Phone is secure to the wall;<br>Something feels slightly loose inside<br>the receiver;<br>Receiver appears to have a crack to<br>the top corner;<br>Scuffs and usage marks seen to the<br>top;<br>Entryphone not tested;                                                                                                                                                                                                                                                                                                                                                                                                                                                                                                                                                                                                                                    |  |
| 2.15 | Cupboard 1              | <ul> <li>White painted panelled wooden door;</li> <li>Chrome push down handles to either side;</li> <li>White painted wooden doorframe;</li> <li>Continuation of flooring from the hallway;</li> <li>Light wooden threshold strip;</li> <li>Cream painted wooden skirting;</li> <li>White painted walls;</li> <li>White painted textured ceiling;</li> <li>Wall mounted grey fuse box with plastic cover;</li> <li>5 x Hardboard shelves;</li> <li>2 x Wall mounted double chromed hooks;</li> <li>Copper pipework with a gas shutoff valve and water shutoff valve present to the flooring;</li> <li>Loose aluminium loft pole with a plastic hook;</li> <li>2 x Double chromed hooks to the interior of the door</li> </ul> | Exterior of the door and frame are in<br>good condition;<br>Exterior handles feel quite tough to<br>use, but are working;<br>Handles are of different types;<br>Interior of the door is quite discoloured<br>and has lots of blue and black scuff<br>marks;<br>Few chips seen to the interior edges of<br>the door;<br>One of the hooks to the interior of the<br>door is slightly loose;<br>Doorframe is quite discoloured and<br>lightly chipped to the interior edges;<br>Threshold lightly scuffed and marked;<br>Woodwork discoloured with age;<br>Right hand side hook is very loose<br>from the wall;<br>Left hand side hook is very loose from<br>the wall;<br>All of the shelves have stains and<br>general usage marks;<br>All of the walls have a few very minor<br>usage marks, but generally appear<br>recently touched up to the paintwork;<br>Few patchy touch up marks are<br>visible; |  |