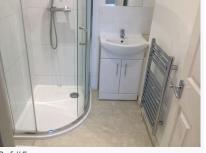

#### 5. Bedroom 2 En-Suite

| Ref | Name            | Description                                                                                                      | Condition                                                                                                                                                                                                                                                                                                                                                                                               | Additional Comments |
|-----|-----------------|------------------------------------------------------------------------------------------------------------------|---------------------------------------------------------------------------------------------------------------------------------------------------------------------------------------------------------------------------------------------------------------------------------------------------------------------------------------------------------------------------------------------------------|---------------------|
| 5.1 | Door            | White painted panelled wooden door;<br>Chromed push down handles;<br>2 x Double chromed hooks to the<br>interior | Paintwork is in good condition;<br>Some old damage and a hole are<br>visible near the exterior handle;<br>Some further old damage painted over<br>around the interior handle;<br>Handles appear recently fitted;<br>Right hand side hook is slightly loose;                                                                                                                                             |                     |
| 5.2 | Doorframe       | White painted wooden doorframe                                                                                   | Few light chips visible to the edges;<br>Minor scuffing seen near the<br>receptacle;                                                                                                                                                                                                                                                                                                                    |                     |
| 5.3 | Threshold       | Silver metal threshold strip                                                                                     | Intact;<br>Very minor usage scuffs visible;                                                                                                                                                                                                                                                                                                                                                             |                     |
| 5.4 | Flooring        | Beige vinyl tiles                                                                                                | Minor scuffs and usage marks visible<br>in areas;<br>3 x Small burns visible to the left hand<br>side of the toilet;<br>1cm cut visible to the tile in front of the<br>toilet;<br>3 x 3cm brown stains visible to the<br>right hand side of the toilet;<br>White cable trailed across the floor to<br>the right hand side;<br>Small chip to the right hand side with<br>some white filler marks inside; |                     |
| 5.5 | Woodwork        | White painted wooden                                                                                             | Worn consistent with age;<br>Slight ingrained dust present;<br>Slightly discoloured with use;                                                                                                                                                                                                                                                                                                           |                     |
| 5.6 | Walls           | White painted walls                                                                                              | Generally in good order;<br>Painted over indentation visible from<br>the door handle;<br>Few minor recent marks and usage<br>marks visible;<br>Long T-shaped crack painted over to<br>the right hand side wall;<br>Various long filled areas painted over<br>above the doorframe and to the left<br>hand side wall at centre;                                                                           |                     |
| 5.7 | Ceiling         | White painted textured                                                                                           | In good condition;<br>Some slight cracking developing<br>around the edges;                                                                                                                                                                                                                                                                                                                              |                     |
| 5.8 | Extractor       | Ceiling mounted cream plastic extractor vent                                                                     | Tested and working;                                                                                                                                                                                                                                                                                                                                                                                     |                     |
| 5.9 | Isolated Switch | Isolated switch is located to the exterior of the en-suite                                                       | Cover appears slightly loose from the ceiling;<br>Cover is discoloured with age;                                                                                                                                                                                                                                                                                                                        |                     |