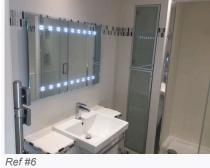

#### 5. Bedroom 2 En-Suite

| Ref | Name            | Description                                                                                                      | Condition                                                                                                                                                                                                                                                                                                                                                                                               | Additional Comments |
|-----|-----------------|------------------------------------------------------------------------------------------------------------------|---------------------------------------------------------------------------------------------------------------------------------------------------------------------------------------------------------------------------------------------------------------------------------------------------------------------------------------------------------------------------------------------------------|---------------------|
| 5.1 | Door            | White painted panelled wooden door;<br>Chromed push down handles;<br>2 x Double chromed hooks to the<br>interior | Paintwork is in good condition;<br>Some old damage and a hole are<br>visible near the exterior handle;<br>Some further old damage painted over<br>around the interior handle;<br>Handles appear recently fitted;<br>Right hand side hook is slightly loose;                                                                                                                                             |                     |
| 5.2 | Doorframe       | White painted wooden doorframe                                                                                   | Few light chips visible to the edges;<br>Minor scuffing seen near the<br>receptacle;                                                                                                                                                                                                                                                                                                                    |                     |
| 5.3 | Threshold       | Silver metal threshold strip                                                                                     | Intact;<br>Very minor usage scuffs visible;                                                                                                                                                                                                                                                                                                                                                             |                     |
| 5.4 | Flooring        | Beige vinyl tiles                                                                                                | Minor scuffs and usage marks visible<br>in areas;<br>3 x Small burns visible to the left hand<br>side of the toilet;<br>1cm cut visible to the tile in front of the<br>toilet;<br>3 x 3cm brown stains visible to the<br>right hand side of the toilet;<br>White cable trailed across the floor to<br>the right hand side;<br>Small chip to the right hand side with<br>some white filler marks inside; |                     |
| 5.5 | Woodwork        | White painted wooden                                                                                             | Worn consistent with age;<br>Slight ingrained dust present;<br>Slightly discoloured with use;                                                                                                                                                                                                                                                                                                           |                     |
| 5.6 | Walls           | White painted walls                                                                                              | Generally in good order;<br>Painted over indentation visible from<br>the door handle;<br>Few minor recent marks and usage<br>marks visible;<br>Long T-shaped crack painted over to<br>the right hand side wall;<br>Various long filled areas painted over<br>above the doorframe and to the left<br>hand side wall at centre;                                                                           |                     |
| 5.7 | Ceiling         | White painted textured                                                                                           | In good condition;<br>Some slight cracking developing<br>around the edges;                                                                                                                                                                                                                                                                                                                              |                     |
| 5.8 | Extractor       | Ceiling mounted cream plastic extractor vent                                                                     | Tested and working;                                                                                                                                                                                                                                                                                                                                                                                     |                     |
| 5.9 | Isolated Switch | Isolated switch is located to the exterior of the en-suite                                                       | Cover appears slightly loose from the ceiling;<br>Cover is discoloured with age;                                                                                                                                                                                                                                                                                                                        |                     |