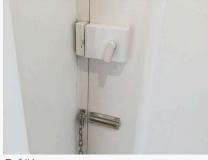

#### 1. Exterior Front

| Ref | Name                        | Description                                                                                                                                                                                                                                                                                                                         | Condition                                                                                                                                                                                                                                                            | Additional Comments |
|-----|-----------------------------|-------------------------------------------------------------------------------------------------------------------------------------------------------------------------------------------------------------------------------------------------------------------------------------------------------------------------------------|----------------------------------------------------------------------------------------------------------------------------------------------------------------------------------------------------------------------------------------------------------------------|---------------------|
| 1.1 | Doormat                     | Loose coir doormat                                                                                                                                                                                                                                                                                                                  | Flattened with use;<br>Slightly fraying to the corners;<br>Generally intact;<br>Worn consistent with age;                                                                                                                                                            |                     |
| 1.2 | Electricity Meter           | Wall mounted electricity meter in white<br>plastic casing with lock                                                                                                                                                                                                                                                                 | Casing is intact;<br>Interior worn consistent with age;<br>Interior fixtures and fittings are intact;                                                                                                                                                                |                     |
| 1.3 | Front Doorframe<br>Exterior | White painted wooden                                                                                                                                                                                                                                                                                                                | Generally in good condition;<br>Number of odd chips and damage<br>have been painted over near the lock<br>areas;<br>No major damage visible;                                                                                                                         |                     |
| 1.4 | Threshold                   | Dark stained wooden threshold;<br>White painted wooden to either side                                                                                                                                                                                                                                                               | Worn consistent with age;<br>Light scuffs and marks;<br>Light scratches and scrapes to the top;<br>White painted areas are in good<br>condition;                                                                                                                     |                     |
| 1.5 | Front Door<br>Exterior      | White painted panelled wooden door;<br>Brass numeral '50';<br>Brass spyhole with glass cover;<br>Brass union lock with fingerplate;<br>Brass letterbox and flaps;<br>Further lower level silver E*S lock with<br>a brass surround                                                                                                   | All of the metal is quite scratched and<br>tarnished with age, but intact;<br>Lower lock is new;<br>Letterbox is quite scratched to either<br>side, but intact;<br>Woodwork is in good order;<br>Locks are in working order;                                         |                     |
| 1.6 | Front Doorframe<br>Interior | White painted wooden;<br>Silver metal security chain;<br>White receptacle for the top lock                                                                                                                                                                                                                                          | In good condition;<br>Painted over hairline cracking seen to<br>the edges;<br>Some recent settlement cracking to<br>the edges;<br>All the fittings are paint marked;<br>Receptacle is scuffed to the centre<br>with normal use;<br>Receptacle has been painted over; |                     |
| 1.7 | Front Door<br>Interior      | White painted panelled wooden door;<br>Reverse of spyhole with brass trim;<br>White painted night latch to the<br>reverse of the top lock;<br>Silver metal security chain receptacle;<br>White plastic letterbox trim with black<br>plastic draught excluder;<br>Brass fitting with a silver metal thumb<br>lock to the lower level | Paintwork is in good condition;<br>All the fittings slightly tarnished and<br>scratched with use, but no major<br>damage;<br>Thumb lock has been recently<br>installed;<br>No cover present to the spyhole;                                                          |                     |