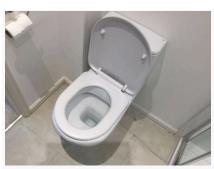

#### 5. Bedroom 2 En-Suite

| Ref | Name            | Description                                                                                                      | Condition                                                                                                                                                                                                                                                                                                                                                                                               | Additional Comments |
|-----|-----------------|------------------------------------------------------------------------------------------------------------------|---------------------------------------------------------------------------------------------------------------------------------------------------------------------------------------------------------------------------------------------------------------------------------------------------------------------------------------------------------------------------------------------------------|---------------------|
| 5.1 | Door            | White painted panelled wooden door;<br>Chromed push down handles;<br>2 x Double chromed hooks to the<br>interior | Paintwork is in good condition;<br>Some old damage and a hole are<br>visible near the exterior handle;<br>Some further old damage painted over<br>around the interior handle;<br>Handles appear recently fitted;<br>Right hand side hook is slightly loose;                                                                                                                                             |                     |
| 5.2 | Doorframe       | White painted wooden doorframe                                                                                   | Few light chips visible to the edges;<br>Minor scuffing seen near the<br>receptacle;                                                                                                                                                                                                                                                                                                                    |                     |
| 5.3 | Threshold       | Silver metal threshold strip                                                                                     | Intact;<br>Very minor usage scuffs visible;                                                                                                                                                                                                                                                                                                                                                             |                     |
| 5.4 | Flooring        | Beige vinyl tiles                                                                                                | Minor scuffs and usage marks visible<br>in areas;<br>3 x Small burns visible to the left hand<br>side of the toilet;<br>1cm cut visible to the tile in front of the<br>toilet;<br>3 x 3cm brown stains visible to the<br>right hand side of the toilet;<br>White cable trailed across the floor to<br>the right hand side;<br>Small chip to the right hand side with<br>some white filler marks inside; |                     |
| 5.5 | Woodwork        | White painted wooden                                                                                             | Worn consistent with age;<br>Slight ingrained dust present;<br>Slightly discoloured with use;                                                                                                                                                                                                                                                                                                           |                     |
| 5.6 | Walls           | White painted walls                                                                                              | Generally in good order;<br>Painted over indentation visible from<br>the door handle;<br>Few minor recent marks and usage<br>marks visible;<br>Long T-shaped crack painted over to<br>the right hand side wall;<br>Various long filled areas painted over<br>above the doorframe and to the left<br>hand side wall at centre;                                                                           |                     |
| 5.7 | Ceiling         | White painted textured                                                                                           | In good condition;<br>Some slight cracking developing<br>around the edges;                                                                                                                                                                                                                                                                                                                              |                     |
| 5.8 | Extractor       | Ceiling mounted cream plastic extractor vent                                                                     | Tested and working;                                                                                                                                                                                                                                                                                                                                                                                     |                     |
| 5.9 | Isolated Switch | Isolated switch is located to the exterior of the en-suite                                                       | Cover appears slightly loose from the ceiling;<br>Cover is discoloured with age;                                                                                                                                                                                                                                                                                                                        |                     |