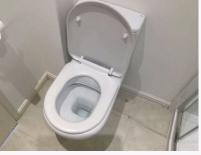

### 5. Bedroom 2 En-Suite

| Ref | Name      | Description                                                                                                      | Condition                                                                                                                                                                                                                                                                                                                                                                                               | Additional Comments |
|-----|-----------|------------------------------------------------------------------------------------------------------------------|---------------------------------------------------------------------------------------------------------------------------------------------------------------------------------------------------------------------------------------------------------------------------------------------------------------------------------------------------------------------------------------------------------|---------------------|
| 5.1 | Door      | White painted panelled wooden door;<br>Chromed push down handles;<br>2 x Double chromed hooks to the<br>interior | Paintwork is in good condition;<br>Some old damage and a hole are<br>visible near the exterior handle;<br>Some further old damage painted over<br>around the interior handle;<br>Handles appear recently fitted;<br>Right hand side hook is slightly loose;                                                                                                                                             |                     |
| 5.2 | Doorframe | White painted wooden doorframe                                                                                   | Few light chips visible to the edges;<br>Minor scuffing seen near the<br>receptacle;<br>1 x screw not seen to the frame<br>receptacle;<br>Needs Replacing - Tenant                                                                                                                                                                                                                                      |                     |
| 5.3 | Threshold | Silver metal threshold strip                                                                                     | Intact;<br>Very minor usage scuffs visible;                                                                                                                                                                                                                                                                                                                                                             |                     |
| 5.4 | Flooring  | Beige vinyl tiles                                                                                                | Minor scuffs and usage marks visible<br>in areas;<br>3 x Small burns visible to the left hand<br>side of the toilet;<br>1cm cut visible to the tile in front of the<br>toilet;<br>3 x 3cm brown stains visible to the<br>right hand side of the toilet;<br>White cable trailed across the floor to<br>the right hand side;<br>Small chip to the right hand side with<br>some white filler marks inside; |                     |
| 5.5 | Woodwork  | White painted wooden                                                                                             | Worn consistent with age;<br>Slight ingrained dust present;<br>Slightly discoloured with use;                                                                                                                                                                                                                                                                                                           |                     |
| 5.6 | Walls     | White painted walls                                                                                              | Generally in good order;<br>Painted over indentation visible from<br>the door handle;<br>Few minor recent marks and usage<br>marks visible;<br>Long T-shaped crack painted over to<br>the right hand side wall;<br>Various long filled areas painted over<br>above the doorframe and to the left<br>hand side wall at centre;                                                                           |                     |
| 5.7 | Ceiling   | White painted textured                                                                                           | In good condition;<br>Some slight cracking developing<br>around the edges;                                                                                                                                                                                                                                                                                                                              |                     |
| 5.8 | Extractor | Ceiling mounted cream plastic extractor vent                                                                     | Tested and working;                                                                                                                                                                                                                                                                                                                                                                                     |                     |

## 5. Bedroom 2 En-Suite (Cont.)

| 5.9  | Isolated Switch      | Isolated switch is located to the exterior of the en-suite                                       | Cover appears slightly loose from the ceiling;<br>Cover is discoloured with age;           |  |
|------|----------------------|--------------------------------------------------------------------------------------------------|--------------------------------------------------------------------------------------------|--|
| 5.10 | Lighting             | 3 x Ceiling mounted spotlights with chromed trim                                                 | All in working order;                                                                      |  |
| 5.11 | Switches and Sockets | Pull cord with a white plastic toggle                                                            | In working order;<br>Cord is slightly discoloured with age;                                |  |
| 5.12 | Toilet Roll Holder   | Wall mounted chromed                                                                             | Secure;                                                                                    |  |
| 5.13 | Toilet               | White ceramic toilet;<br>White plastic seat and lid;<br>Silver push-in flush                     | In good condition;                                                                         |  |
| 5.14 | Heating              | Wall mounted chromed ladder style heater                                                         | In good condition;                                                                         |  |
| 5.15 | Mirror               | Wall mounted mirror with a bevelled edge                                                         | Lots of light paint spots seen to the<br>lower level;<br>Mirror is silvering to all edges; |  |
| 5.16 | Wash Basin           | White ceramic wash basin;<br>Chromed mixer tap;<br>Chromed push-in plug and waste                | In good condition;<br>Sealant is in good clean order;                                      |  |
| 5.17 | Cabinet              | White laminate cabinet with double<br>doors;<br>Chromed handle to each door;<br>1 x Shelf inside | In good condition;<br>Finger marks visible to the interior of<br>the doors;                |  |