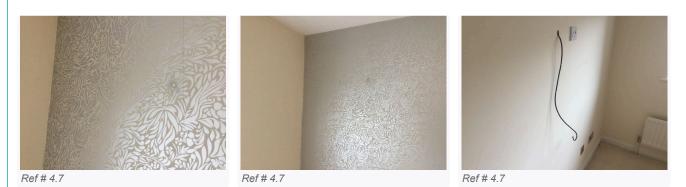

### 4. Bedroom 2

| Ref | Name      | Description                                                      | Condition                                                                                                                                                                                                                                                                                                                                                                       | Additional Comments |
|-----|-----------|------------------------------------------------------------------|---------------------------------------------------------------------------------------------------------------------------------------------------------------------------------------------------------------------------------------------------------------------------------------------------------------------------------------------------------------------------------|---------------------|
| 4.1 | Door      | White painted panelled wooden door;<br>Chromed push down handles | Paintwork generally in good order;<br>Paintwork slightly patchy in areas;<br>2 x Small chips visible to the top;<br>Handle appear recently installed;<br>Handles are slightly tough to use;                                                                                                                                                                                     |                     |
| 4.2 | Doorframe | White painted wooden doorframe                                   | Slightly patchy paintwork throughout;<br>Interior is slightly discoloured with use;<br>White cable trailed across the exterior<br>of the doorframe to all sides;                                                                                                                                                                                                                |                     |
| 4.3 | Threshold | Solid light wooden threshold                                     | Intact;                                                                                                                                                                                                                                                                                                                                                                         |                     |
| 4.4 | Flooring  | Beige fitted carpet                                              | Generally quite flattened with use<br>especially on entry;<br>Various furniture indentation marks<br>visible;<br>Slightly shaded and flattened towards<br>the en-suite;<br>Slightly shaded and flattened around<br>the former bed area;<br>Slightly shaded to the edges of the<br>room;<br>No major individual stains or damage<br>visible;<br>Mostly worn consistent with age; |                     |
| 4.5 | Woodwork  | White painted wooden skirting                                    | General light usage marks visible;<br>White cable trailed across the left<br>hand side with the TV splitter socket to<br>the end;                                                                                                                                                                                                                                               |                     |
| 4.6 | Doorstop  | Skirting mounted silver metal doorstop with white plastic tip    | Intact;                                                                                                                                                                                                                                                                                                                                                                         |                     |

## 4. Bedroom 2 (Cont.)

| 4. DC | •        | ,                                                                                                                                                              |                                                                                                                                                                                                                                                                                                                                                                                                                                                                                                                                                                                                                                                                                                                                                                                                                                                                                                                                                                                                                                                                                                                                                                                                                                                                                                                                                                                         |  |
|-------|----------|----------------------------------------------------------------------------------------------------------------------------------------------------------------|-----------------------------------------------------------------------------------------------------------------------------------------------------------------------------------------------------------------------------------------------------------------------------------------------------------------------------------------------------------------------------------------------------------------------------------------------------------------------------------------------------------------------------------------------------------------------------------------------------------------------------------------------------------------------------------------------------------------------------------------------------------------------------------------------------------------------------------------------------------------------------------------------------------------------------------------------------------------------------------------------------------------------------------------------------------------------------------------------------------------------------------------------------------------------------------------------------------------------------------------------------------------------------------------------------------------------------------------------------------------------------------------|--|
| 4.7   | Walls    | Magnolia painted walls                                                                                                                                         | Facing wall has a silver patterned<br>wallpaper;<br>Generally in good order with few minor<br>usage marks;<br>Few minor mid and lower level usage<br>marks visible to the magnolia walls;<br>Few touch up marks present to the<br>painted walls;<br>Number of light finger marks seen to<br>the upper right hand side wall and<br>around the light switch;<br>Hairline crack visible to the top right<br>hand side of the en-suite doorframe;<br>Few black rub marks visible to the left<br>hand side of the en-suite doorframe;<br>Hairline crack is developing<br>underneath the right hand side of the<br>windows;<br>Painted over old indentation visible to<br>the left hand side on entry behind the<br>door;<br>1 x Drilled hole to the far left hand side<br>lower corner;<br>Wallpaper is generally in good order<br>with only a few minor black scuffs<br>seen to the centre;<br>There are 2 x additional drilled holes<br>to the top left of the facing wall;<br>The walls have been filled in but are<br>still visible;<br>Further maintenance required;<br>There is an additional protruding TV<br>cable to the centre of the back wall;<br>Requires removal if installed without<br>the consent of the landlord;<br>Agency to advise whether permission<br>was given to the tenant to have the<br>cable installed;<br>Needs Maintenance - Tenant<br>Comment - Investigate |  |
| 4.8   | Ceiling  | White painted textured finish                                                                                                                                  | In good condition;                                                                                                                                                                                                                                                                                                                                                                                                                                                                                                                                                                                                                                                                                                                                                                                                                                                                                                                                                                                                                                                                                                                                                                                                                                                                                                                                                                      |  |
| 4.9   | Lighting | 8 x Ceiling mounted spotlights with chrome trim                                                                                                                | All are in working order;                                                                                                                                                                                                                                                                                                                                                                                                                                                                                                                                                                                                                                                                                                                                                                                                                                                                                                                                                                                                                                                                                                                                                                                                                                                                                                                                                               |  |
| 4.10  | Heating  | White panelled metal radiator;<br>Cap and thermostat are present                                                                                               | Generally in good condition;<br>Paintwork is slightly patchy;                                                                                                                                                                                                                                                                                                                                                                                                                                                                                                                                                                                                                                                                                                                                                                                                                                                                                                                                                                                                                                                                                                                                                                                                                                                                                                                           |  |
| 4.11  | Windows  | White UPVC framed double glazed<br>windows;<br>3 x Panes;<br>2 x White twist locking handles;<br>White painted wooden sill;<br>2 x White plastic trickle vents | In good condition throughout;<br>Some cracks are developing between<br>the woodwork and the base of the<br>window;                                                                                                                                                                                                                                                                                                                                                                                                                                                                                                                                                                                                                                                                                                                                                                                                                                                                                                                                                                                                                                                                                                                                                                                                                                                                      |  |

## 4. Bedroom 2 (Cont.)

Ref #4

Ref #4

Ref #4

Ref #4

Page 16 of 46