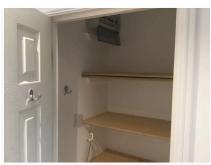

## 2. Hallway (Cont.)

| 2.11 | Mirrors                 | 2 x Wall mounted wavy mirrors with no                                                                                                                                                                                                                                                                                                                                                                                                                                                                                                                                                                                                                                                                 | Both are intact;                                                                                                                                                                                                                                                                                                                                                                                                                                                                                                                                                                                                                                                                                                                                                                                                                                                                                                                                                                                                                            |  |
|------|-------------------------|-------------------------------------------------------------------------------------------------------------------------------------------------------------------------------------------------------------------------------------------------------------------------------------------------------------------------------------------------------------------------------------------------------------------------------------------------------------------------------------------------------------------------------------------------------------------------------------------------------------------------------------------------------------------------------------------------------|---------------------------------------------------------------------------------------------------------------------------------------------------------------------------------------------------------------------------------------------------------------------------------------------------------------------------------------------------------------------------------------------------------------------------------------------------------------------------------------------------------------------------------------------------------------------------------------------------------------------------------------------------------------------------------------------------------------------------------------------------------------------------------------------------------------------------------------------------------------------------------------------------------------------------------------------------------------------------------------------------------------------------------------------|--|
|      |                         | frames and metal clips                                                                                                                                                                                                                                                                                                                                                                                                                                                                                                                                                                                                                                                                                | Both are secure;                                                                                                                                                                                                                                                                                                                                                                                                                                                                                                                                                                                                                                                                                                                                                                                                                                                                                                                                                                                                                            |  |
| 2.12 | Thermostat              | Wall mounted cream plastic<br>DRAYTON thermostat                                                                                                                                                                                                                                                                                                                                                                                                                                                                                                                                                                                                                                                      | Sticker removal marks to the front;<br>Unit is intact, but slightly discoloured<br>with age;                                                                                                                                                                                                                                                                                                                                                                                                                                                                                                                                                                                                                                                                                                                                                                                                                                                                                                                                                |  |
| 2.13 | Switches and<br>Sockets | Silver metal plated switches and sockets as fitted                                                                                                                                                                                                                                                                                                                                                                                                                                                                                                                                                                                                                                                    | Single socket to the facing wall right<br>hand side is slightly loose to the front<br>fascia, otherwise in very good order<br>throughout;                                                                                                                                                                                                                                                                                                                                                                                                                                                                                                                                                                                                                                                                                                                                                                                                                                                                                                   |  |
| 2.14 | Entry phone             | Wall mounted, cream plastic BPT<br>entry phone with a display panel                                                                                                                                                                                                                                                                                                                                                                                                                                                                                                                                                                                                                                   | Phone is slightly discoloured with age;<br>Phone is secure to the wall;<br>Something feels slightly loose inside<br>the receiver;<br>Receiver appears to have a crack to<br>the top corner;<br>Scuffs and usage marks seen to the<br>top;<br>Entryphone not tested;                                                                                                                                                                                                                                                                                                                                                                                                                                                                                                                                                                                                                                                                                                                                                                         |  |
| 2.15 | Cupboard 1              | <ul> <li>White painted panelled wooden door;</li> <li>Chrome push down handles to either side;</li> <li>White painted wooden doorframe;</li> <li>Continuation of flooring from the hallway;</li> <li>Light wooden threshold strip;</li> <li>Cream painted wooden skirting;</li> <li>White painted walls;</li> <li>White painted textured ceiling;</li> <li>Wall mounted grey fuse box with plastic cover;</li> <li>5 x Hardboard shelves;</li> <li>2 x Wall mounted double chromed hooks;</li> <li>Copper pipework with a gas shutoff valve present to the flooring;</li> <li>Loose aluminium loft pole with a plastic hook;</li> <li>2 x Double chromed hooks to the interior of the door</li> </ul> | Exterior of the door and frame are in<br>good condition;<br>Exterior handles feel quite tough to<br>use, but are working;<br>Handles are of different types;<br>Interior of the door is quite discoloured<br>and has lots of blue and black scuff<br>marks;<br>Few chips seen to the interior edges of<br>the door;<br>One of the hooks to the interior of the<br>door is slightly loose;<br>Doorframe is quite discoloured and<br>lightly chipped to the interior edges;<br>Threshold lightly scuffed and marked;<br>Woodwork discoloured with age;<br>Right hand side hook is very loose from<br>the wall;<br>Left hand side hook is very loose from<br>the wall;<br>All of the shelves have stains and<br>general usage marks;<br>All of the walls have a few very minor<br>usage marks, but generally appear<br>recently touched up to the paintwork;<br>Few patchy touch up marks are<br>visible;<br>The top hinge on the door is slightly<br>creaky and would benefit from the<br>application of some lubricant;<br>Needs Maintenance |  |