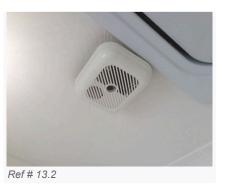

## 2. Hallway

| Ref  | Name                    | Description                                                       | Condition                                                                                                                                                                                                                                                                                                                                             | Additional Comments |
|------|-------------------------|-------------------------------------------------------------------|-------------------------------------------------------------------------------------------------------------------------------------------------------------------------------------------------------------------------------------------------------------------------------------------------------------------------------------------------------|---------------------|
| 2.1  | Flooring                | Solid oak floorboards                                             | Numerous small gaps appearing<br>throughout;<br>Lots of small scratches and heel<br>indentations visible in numerous<br>areas;<br>Many of the boards are very creaky;<br>10cm drag line between bedroom 2<br>and the cupboards;<br>5cm black scratch visible towards the<br>living area, otherwise generally in<br>good order with minor usage marks; |                     |
| 2.2  | Woodwork                | White painted wooden skirting                                     | Number of patchy touch up marks<br>visible in places, but generally in good<br>condition;<br>White cables trailed across the facing<br>wall and over the doorframes;                                                                                                                                                                                  |                     |
| 2.3  | Walls                   | White painted                                                     | Number of touch up marks are visible<br>to the paintwork;<br>A few further minor finger marks<br>scattered in places;<br>Especially evident to the right wall on<br>entry;<br>Marks consistent with the length of the<br>tenancy; Fair Wear and Tear                                                                                                  |                     |
| 2.4  | Ceiling                 | White painted textured finish;<br>White painted coving            | In good condition;<br>Small nail head pop visible near the<br>loft hatch;                                                                                                                                                                                                                                                                             |                     |
| 2.5  | Loft Hatch and<br>Frame | White plastic                                                     | Finger marked around the edges;<br>Intact throughout;                                                                                                                                                                                                                                                                                                 |                     |
| 2.6  | Lighting                | 4 x Ceiling mounted chromed spotlights                            | All are tested and working;<br>Some of the paintwork is slightly<br>chipped around the fittings;                                                                                                                                                                                                                                                      |                     |
| 2.7  | Smoke Alarm 1           | 1 x Ceiling mounted white plastic<br>battery powered smoke alarm  | The testing button is missing and appears to have been removed; Needs Replacing - Tenant                                                                                                                                                                                                                                                              |                     |
| 2.8  | Smoke Alarm 2           | 1 x Ceiling mounted cream plastic battery powered smoke alarm     | Please see the end of the report for alarm testing results;                                                                                                                                                                                                                                                                                           |                     |
| 2.9  | Heating                 | White panelled metal radiator;<br>Cap and thermostat are complete | Generally in good condition;<br>Some painted over scuffing visible to<br>the front;                                                                                                                                                                                                                                                                   |                     |
| 2.10 | Doormat                 | Loose black rubber and black fabric doormat                       | In good condition;<br>Lightly marked with use;<br>No major damage;                                                                                                                                                                                                                                                                                    |                     |