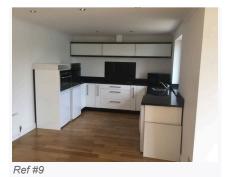

----------------------------------------------|--|
| 9.22 | Lighting  | 4 x Ceiling mounted spotlights with chromed trim                                                                                                                                                                                     | All are tested and working;                                                                                          |  |
| 9.23 | Microwave | Black SAMSUNG microwave,<br>category E 900W;<br>Contains:<br>Glass plate and turner;<br>1 x Chromed rack                                                                                                                             | In good condition;<br>Recently purchased;                                                                            |  |





Ref #9



Ref #9













Ref #9



Ref #9



Ref #9



Ref #9



Ref #9



Ref #9



Ref #9



Ref #9





Ref #9







Ref #9



Ref #9



Ref #9



Ref #9



Ref #9



Ref #9



Ref #9



Ref # 9.1







#### 10. Manuals

| Ref  | Name                                           | Description                                                                            | Additional Comments |
|------|------------------------------------------------|----------------------------------------------------------------------------------------|---------------------|
| 10.1 | Household<br>Appliance Manuals                 | Shower controls;<br>Built in Oven;<br>Freezer;<br>Fridge;<br>Boiler;<br>Microwave Oven |                     |
| 10.2 | Household<br>Appliance Manuals<br>at Check Out |