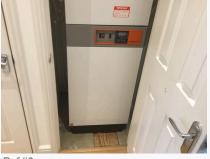

## 2. Hallway (Cont.)

| 2.16 | Cupboard 2 | White painted panelled wooden door;       | Exterior of the door and frame are in                                                           |  |
|------|------------|-------------------------------------------|-------------------------------------------------------------------------------------------------|--|
|      |            | Chrome push down handles;                 | good condition;<br>Handle is quite tough to use and does<br>not appear to be sitting completely |  |
|      |            | White plastic vent;                       | horizontally;<br>5 x Large drilled holes visible to the                                         |  |
|      |            | 2 x Double chromed hooks to the interior; | top and bottom of the door to the interior;                                                     |  |
|      |            |                                           | 5cm area of heavy chipping to the                                                               |  |
|      |            | White painted wooden frame;               | interior edge of the door;<br>2 x Screws to the inner middle of the                             |  |
|      |            | MDF and hardboard flooring;               | door;<br>Both of the hooks are secure;                                                          |  |
|      |            | Cream painted wooden skirting;            | 2 x Plastic vent covers appear to be missing to the interior;                                   |  |
|      |            | White painted walls;                      | Door handles are of different types;<br>Flooring slightly water marked and                      |  |
|      |            | White painted textured ceiling;           | paint marked with age and use;<br>Walls and skirting lightly marked with                        |  |
|      |            | White painted wooden shelf;               | no major damage visible;<br>Upper wall areas appears recently                                   |  |
|      |            | Light wooden slatted shelf;               | touched up to the paintwork;<br>Light wooden shelf not fully attached;                          |  |
|      |            | Black plastic water tank;                 | Water system is not tested, but appears to be in good condition;                                |  |
|      |            | Large POWERMAX 135 hot water<br>system    | All fixtures and fittings intact where visible;                                                 |  |
|      |            |                                           |                                                                                                 |  |