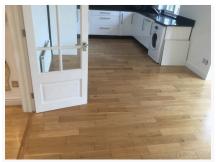

## 2. Hallway

| Ref  | Name                    | Description                                                       | Condition                                                                                                                                                                                                                                                                                                                                             | Additional Comments |
|------|-------------------------|-------------------------------------------------------------------|-------------------------------------------------------------------------------------------------------------------------------------------------------------------------------------------------------------------------------------------------------------------------------------------------------------------------------------------------------|---------------------|
| 2.1  | Flooring                | Solid oak floorboards                                             | Numerous small gaps appearing<br>throughout;<br>Lots of small scratches and heel<br>indentations visible in numerous<br>areas;<br>Many of the boards are very creaky;<br>10cm drag line between bedroom 2<br>and the cupboards;<br>5cm black scratch visible towards the<br>living area, otherwise generally in<br>good order with minor usage marks; |                     |
| 2.2  | Woodwork                | White painted wooden skirting                                     | Number of patchy touch up marks<br>visible in places, but generally in good<br>condition;<br>White cables trailed across the facing<br>wall and over the doorframes;                                                                                                                                                                                  |                     |
| 2.3  | Walls                   | White painted                                                     | Number of touch up marks are visible<br>to the paintwork;<br>A few further minor finger marks<br>scattered in places;<br>Especially evident to the right wall on<br>entry;<br>Marks consistent with the length of the<br>tenancy; Fair Wear and Tear                                                                                                  |                     |
| 2.4  | Ceiling                 | White painted textured finish;<br>White painted coving            | In good condition;<br>Small nail head pop visible near the<br>loft hatch;                                                                                                                                                                                                                                                                             |                     |
| 2.5  | Loft Hatch and<br>Frame | White plastic                                                     | Finger marked around the edges;<br>Intact throughout;                                                                                                                                                                                                                                                                                                 |                     |
| 2.6  | Lighting                | 4 x Ceiling mounted chromed spotlights                            | All are tested and working;<br>Some of the paintwork is slightly<br>chipped around the fittings;                                                                                                                                                                                                                                                      |                     |
| 2.7  | Smoke Alarm 1           | 1 x Ceiling mounted white plastic<br>battery powered smoke alarm  | The testing button is missing and appears to have been removed; Needs Replacing - Tenant                                                                                                                                                                                                                                                              |                     |
| 2.8  | Smoke Alarm 2           | 1 x Ceiling mounted cream plastic battery powered smoke alarm     | Please see the end of the report for alarm testing results;                                                                                                                                                                                                                                                                                           |                     |
| 2.9  | Heating                 | White panelled metal radiator;<br>Cap and thermostat are complete | Generally in good condition;<br>Some painted over scuffing visible to<br>the front;                                                                                                                                                                                                                                                                   |                     |
| 2.10 | Doormat                 | Loose black rubber and black fabric doormat                       | In good condition;<br>Lightly marked with use;<br>No major damage;                                                                                                                                                                                                                                                                                    |                     |