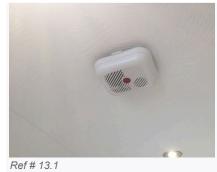

## 2. Hallway

| Ref  | Name                    | Description                                                       | Condition                                                                                                                                                                                                                                                                                                                                             | Additional Comments |
|------|-------------------------|-------------------------------------------------------------------|-------------------------------------------------------------------------------------------------------------------------------------------------------------------------------------------------------------------------------------------------------------------------------------------------------------------------------------------------------|---------------------|
| 2.1  | Flooring                | Solid oak floorboards                                             | Numerous small gaps appearing<br>throughout;<br>Lots of small scratches and heel<br>indentations visible in numerous<br>areas;<br>Many of the boards are very creaky;<br>10cm drag line between bedroom 2<br>and the cupboards;<br>5cm black scratch visible towards the<br>living area, otherwise generally in<br>good order with minor usage marks; |                     |
| 2.2  | Woodwork                | White painted wooden skirting                                     | Number of patchy touch up marks<br>visible in places, but generally in good<br>condition;<br>White cables trailed across the facing<br>wall and over the doorframes;                                                                                                                                                                                  |                     |
| 2.3  | Walls                   | White painted                                                     | Number of touch up marks are visible<br>to the paintwork;<br>A few further minor finger marks<br>scattered in places;<br>Especially evident to the right wall on<br>entry;<br>Marks consistent with the length of the<br>tenancy; Fair Wear and Tear                                                                                                  |                     |
| 2.4  | Ceiling                 | White painted textured finish;<br>White painted coving            | In good condition;<br>Small nail head pop visible near the<br>loft hatch;                                                                                                                                                                                                                                                                             |                     |
| 2.5  | Loft Hatch and<br>Frame | White plastic                                                     | Finger marked around the edges;<br>Intact throughout;                                                                                                                                                                                                                                                                                                 |                     |
| 2.6  | Lighting                | 4 x Ceiling mounted chromed spotlights                            | All are tested and working;<br>Some of the paintwork is slightly<br>chipped around the fittings;                                                                                                                                                                                                                                                      |                     |
| 2.7  | Smoke Alarm 1           | 1 x Ceiling mounted white plastic<br>battery powered smoke alarm  | The testing button is missing and appears to have been removed; Needs Replacing - Tenant                                                                                                                                                                                                                                                              |                     |
| 2.8  | Smoke Alarm 2           | 1 x Ceiling mounted cream plastic battery powered smoke alarm     | Please see the end of the report for alarm testing results;                                                                                                                                                                                                                                                                                           |                     |
| 2.9  | Heating                 | White panelled metal radiator;<br>Cap and thermostat are complete | Generally in good condition;<br>Some painted over scuffing visible to<br>the front;                                                                                                                                                                                                                                                                   |                     |
| 2.10 | Doormat                 | Loose black rubber and black fabric doormat                       | In good condition;<br>Lightly marked with use;<br>No major damage;                                                                                                                                                                                                                                                                                    |                     |