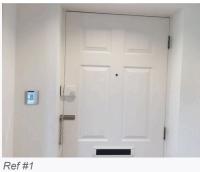

### 1. Exterior Front

| Ref | Name                           | Description                                                                                                                                                                                                                       | Condition                                                                                                                                                                                                                                                                                                                                                                    | Additional Comments                            |
|-----|--------------------------------|-----------------------------------------------------------------------------------------------------------------------------------------------------------------------------------------------------------------------------------|------------------------------------------------------------------------------------------------------------------------------------------------------------------------------------------------------------------------------------------------------------------------------------------------------------------------------------------------------------------------------|------------------------------------------------|
| 1.1 | Doormat                        | Loose coir doormat                                                                                                                                                                                                                | Flattened with use;<br>Slightly fraying to the corners;<br>Generally intact;<br>Worn consistent with age;                                                                                                                                                                                                                                                                    | <b>Anonymous:</b> (Blank)<br>04 Jul 2017 14:10 |
| 1.2 | Electricity<br>Meter           | Wall mounted electricity meter in white plastic casing with lock                                                                                                                                                                  | Casing is intact;<br>Interior worn consistent with age;<br>Interior fixtures and fittings are intact;                                                                                                                                                                                                                                                                        |                                                |
| 1.3 | Front<br>Doorframe<br>Exterior | White painted wooden                                                                                                                                                                                                              | Generally in good condition;<br>Number of odd chips and damage<br>have been painted over near the lock<br>areas;<br>No major damage visible;                                                                                                                                                                                                                                 |                                                |
| 1.4 | Threshold                      | Dark stained wooden threshold;<br>White painted wooden to either side                                                                                                                                                             | Worn consistent with age;<br>Light scuffs and marks;<br>Light scratches and scrapes to the<br>top;<br>White painted areas are in good<br>condition;                                                                                                                                                                                                                          |                                                |
| 1.5 | Front<br>Door<br>Exterior      | White painted panelled wooden door;<br>Brass numeral '50';<br>Brass spyhole with glass cover;<br>Brass union lock with fingerplate;<br>Brass letterbox and flaps;<br>Further lower level silver E*S lock<br>with a brass surround | All of the metal is quite scratched and<br>tarnished with age, but intact;<br>Lower lock is new;<br>Letterbox is quite scratched to either<br>side, but intact;<br>Woodwork is in good order;<br>Locks are in working order;<br>The agency has informed SRP<br>Inventories that the top lock was<br>replaced by the landlord during the<br>tenancy as it was faulty; Comment |                                                |
| 1.6 | Front<br>Doorframe<br>Interior | White painted wooden;<br>Silver metal security chain;<br>White receptacle for the top lock                                                                                                                                        | In good condition;<br>Painted over hairline cracking seen to<br>the edges;<br>Some recent settlement cracking to<br>the edges;<br>All the fittings are paint marked;<br>Receptacle is scuffed to the centre<br>with normal use;<br>Receptacle has been painted over;                                                                                                         |                                                |

# 1. Exterior Front (Cont.)

| 1. | 7 Front<br>Door<br>Interior | <ul> <li>White painted panelled wooden door;</li> <li>Reverse of spyhole with brass trim;</li> <li>White painted night latch to the reverse of the top lock;</li> <li>Silver metal security chain receptacle;</li> <li>White plastic letterbox trim with black plastic draught excluder;</li> <li>Brass fitting with a silver metal thumb</li> </ul> | Paintwork is in good condition;<br>All the fittings slightly tarnished and<br>scratched with use, but no major<br>damage;<br>Thumb lock has been recently<br>installed;<br>No cover present to the spyhole; |  |
|----|-----------------------------|------------------------------------------------------------------------------------------------------------------------------------------------------------------------------------------------------------------------------------------------------------------------------------------------------------------------------------------------------|-------------------------------------------------------------------------------------------------------------------------------------------------------------------------------------------------------------|--|
|    |                             | lock to the lower level                                                                                                                                                                                                                                                                                                                              |                                                                                                                                                                                                             |  |

Ref #1

Ref #1

Ref #1

Ref # 1.5