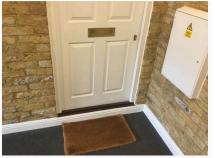

### 1. Exterior Front

| Ref | Name                           | Description                                                                                                                                                                                                                       | Condition                                                                                                                                                                                                                                                                                                                                                                    | Additional Comments                            |
|-----|--------------------------------|-----------------------------------------------------------------------------------------------------------------------------------------------------------------------------------------------------------------------------------|------------------------------------------------------------------------------------------------------------------------------------------------------------------------------------------------------------------------------------------------------------------------------------------------------------------------------------------------------------------------------|------------------------------------------------|
| 1.1 | Doormat                        | Loose coir doormat                                                                                                                                                                                                                | Flattened with use;<br>Slightly fraying to the corners;<br>Generally intact;<br>Worn consistent with age;                                                                                                                                                                                                                                                                    | <b>Anonymous:</b> (Blank)<br>04 Jul 2017 14:10 |
| 1.2 | Electricity<br>Meter           | Wall mounted electricity meter in white plastic casing with lock                                                                                                                                                                  | Casing is intact;<br>Interior worn consistent with age;<br>Interior fixtures and fittings are intact;                                                                                                                                                                                                                                                                        |                                                |
| 1.3 | Front<br>Doorframe<br>Exterior | White painted wooden                                                                                                                                                                                                              | Generally in good condition;<br>Number of odd chips and damage<br>have been painted over near the lock<br>areas;<br>No major damage visible;                                                                                                                                                                                                                                 |                                                |
| 1.4 | Threshold                      | Dark stained wooden threshold;<br>White painted wooden to either side                                                                                                                                                             | Worn consistent with age;<br>Light scuffs and marks;<br>Light scratches and scrapes to the<br>top;<br>White painted areas are in good<br>condition;                                                                                                                                                                                                                          |                                                |
| 1.5 | Front<br>Door<br>Exterior      | White painted panelled wooden door;<br>Brass numeral '50';<br>Brass spyhole with glass cover;<br>Brass union lock with fingerplate;<br>Brass letterbox and flaps;<br>Further lower level silver E*S lock<br>with a brass surround | All of the metal is quite scratched and<br>tarnished with age, but intact;<br>Lower lock is new;<br>Letterbox is quite scratched to either<br>side, but intact;<br>Woodwork is in good order;<br>Locks are in working order;<br>The agency has informed SRP<br>Inventories that the top lock was<br>replaced by the landlord during the<br>tenancy as it was faulty; Comment |                                                |
| 1.6 | Front<br>Doorframe<br>Interior | White painted wooden;<br>Silver metal security chain;<br>White receptacle for the top lock                                                                                                                                        | In good condition;<br>Painted over hairline cracking seen to<br>the edges;<br>Some recent settlement cracking to<br>the edges;<br>All the fittings are paint marked;<br>Receptacle is scuffed to the centre<br>with normal use;<br>Receptacle has been painted over;                                                                                                         |                                                |

# 1. Exterior Front (Cont.)

| 1. | 7 Front<br>Door<br>Interior | <ul> <li>White painted panelled wooden door;</li> <li>Reverse of spyhole with brass trim;</li> <li>White painted night latch to the reverse of the top lock;</li> <li>Silver metal security chain receptacle;</li> <li>White plastic letterbox trim with black plastic draught excluder;</li> <li>Brass fitting with a silver metal thumb</li> </ul> | Paintwork is in good condition;<br>All the fittings slightly tarnished and<br>scratched with use, but no major<br>damage;<br>Thumb lock has been recently<br>installed;<br>No cover present to the spyhole; |  |
|----|-----------------------------|------------------------------------------------------------------------------------------------------------------------------------------------------------------------------------------------------------------------------------------------------------------------------------------------------------------------------------------------------|-------------------------------------------------------------------------------------------------------------------------------------------------------------------------------------------------------------|--|
|    |                             | lock to the lower level                                                                                                                                                                                                                                                                                                                              |                                                                                                                                                                                                             |  |

Ref #1

Ref #1

Ref #1

Ref # 1.5