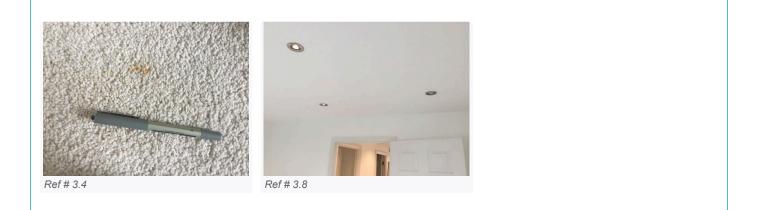

### 3. Bedroom 1

| Ref        | Name              | Description                                                      | Condition                                                                                                                                                                                                                                                                                                                                                                                                                                      | Additional Comments |
|------------|-------------------|------------------------------------------------------------------|------------------------------------------------------------------------------------------------------------------------------------------------------------------------------------------------------------------------------------------------------------------------------------------------------------------------------------------------------------------------------------------------------------------------------------------------|---------------------|
| 3.1        | Door              | White painted panelled wooden door;<br>Chromed push down handles | Paintwork is in good condition;<br>Handles slightly tough to use, but<br>working;<br>Very tiny recent chip visible to the<br>interior edge above the interior handle;                                                                                                                                                                                                                                                                          |                     |
| 3.2        | Doorframe         | White painted wooden                                             | Lightly scuffed around the receptacle;<br>Small black scuffs and marks visible to<br>the top;<br>Small grey scratches seen to the top<br>exterior;<br>Few recent brushed strokes visible to<br>the exterior;<br>Interior edges are generally slightly<br>discoloured with age;                                                                                                                                                                 |                     |
| 3.3        | Threshold         | Solid light wooden threshold                                     | Intact;<br>Very lightly scuffed with use;                                                                                                                                                                                                                                                                                                                                                                                                      |                     |
| 3.4        | Flooring          | Beige fitted carpet                                              | Minor discolouration visible to the<br>edges;<br>Quite flattened on entry with use and<br>age;<br>Number of very faint residue marks<br>remaining;<br>Minor furniture indentation marks are<br>present;<br>There is an additional 2cm light brown<br>stain present to the left hand side of<br>the room that did not come out during<br>the professional clean of the property;<br>Some further treatment may be<br>required; Comment - Tenant |                     |
| 3.5<br>3.6 | Woodwork<br>Walls | Off-white painted wooden skirting<br>White painted               | General light marks and discolouration<br>present;<br>Generally in good order;<br>Various old marks visible from<br>underneath the paintwork;                                                                                                                                                                                                                                                                                                  |                     |
|            |                   |                                                                  | Paint finish is slightly patchy around<br>the light switch;<br>Few recent lower level rubs and<br>marks;                                                                                                                                                                                                                                                                                                                                       |                     |
| 3.7        | Ceiling           | White painted with textured finish                               | In good condition;                                                                                                                                                                                                                                                                                                                                                                                                                             |                     |
| 3.8        | Lighting          | 8 x Ceiling mounted spotlights with<br>chromed trim              | 1 x light bulb has expired;<br>Needs Replacing - Tenant                                                                                                                                                                                                                                                                                                                                                                                        |                     |
| 3.9        | Heating           | White panelled metal radiator;<br>Cap and thermostat are present | Paintwork is slightly patchy throughout;                                                                                                                                                                                                                                                                                                                                                                                                       |                     |

## 4. Bedroom 2 (Cont.)

| 4. DC | •        | ,                                                                                                                                                              |                                                                                                                                                                                                                                                                                                                                                                                                                                                                                                                                                                                                                                                                                                                                                                                                                                                                                                                                                                                                                                                                                                                                                                                                                                                                                                                                                                                         |  |
|-------|----------|----------------------------------------------------------------------------------------------------------------------------------------------------------------|-----------------------------------------------------------------------------------------------------------------------------------------------------------------------------------------------------------------------------------------------------------------------------------------------------------------------------------------------------------------------------------------------------------------------------------------------------------------------------------------------------------------------------------------------------------------------------------------------------------------------------------------------------------------------------------------------------------------------------------------------------------------------------------------------------------------------------------------------------------------------------------------------------------------------------------------------------------------------------------------------------------------------------------------------------------------------------------------------------------------------------------------------------------------------------------------------------------------------------------------------------------------------------------------------------------------------------------------------------------------------------------------|--|
| 4.7   | Walls    | Magnolia painted walls                                                                                                                                         | Facing wall has a silver patterned<br>wallpaper;<br>Generally in good order with few minor<br>usage marks;<br>Few minor mid and lower level usage<br>marks visible to the magnolia walls;<br>Few touch up marks present to the<br>painted walls;<br>Number of light finger marks seen to<br>the upper right hand side wall and<br>around the light switch;<br>Hairline crack visible to the top right<br>hand side of the en-suite doorframe;<br>Few black rub marks visible to the left<br>hand side of the en-suite doorframe;<br>Hairline crack is developing<br>underneath the right hand side of the<br>windows;<br>Painted over old indentation visible to<br>the left hand side on entry behind the<br>door;<br>1 x Drilled hole to the far left hand side<br>lower corner;<br>Wallpaper is generally in good order<br>with only a few minor black scuffs<br>seen to the centre;<br>There are 2 x additional drilled holes<br>to the top left of the facing wall;<br>The walls have been filled in but are<br>still visible;<br>Further maintenance required;<br>There is an additional protruding TV<br>cable to the centre of the back wall;<br>Requires removal if installed without<br>the consent of the landlord;<br>Agency to advise whether permission<br>was given to the tenant to have the<br>cable installed;<br>Needs Maintenance - Tenant<br>Comment - Investigate |  |
| 4.8   | Ceiling  | White painted textured finish                                                                                                                                  | In good condition;                                                                                                                                                                                                                                                                                                                                                                                                                                                                                                                                                                                                                                                                                                                                                                                                                                                                                                                                                                                                                                                                                                                                                                                                                                                                                                                                                                      |  |
| 4.9   | Lighting | 8 x Ceiling mounted spotlights with chrome trim                                                                                                                | All are in working order;                                                                                                                                                                                                                                                                                                                                                                                                                                                                                                                                                                                                                                                                                                                                                                                                                                                                                                                                                                                                                                                                                                                                                                                                                                                                                                                                                               |  |
| 4.10  | Heating  | White panelled metal radiator;<br>Cap and thermostat are present                                                                                               | Generally in good condition;<br>Paintwork is slightly patchy;                                                                                                                                                                                                                                                                                                                                                                                                                                                                                                                                                                                                                                                                                                                                                                                                                                                                                                                                                                                                                                                                                                                                                                                                                                                                                                                           |  |
| 4.11  | Windows  | White UPVC framed double glazed<br>windows;<br>3 x Panes;<br>2 x White twist locking handles;<br>White painted wooden sill;<br>2 x White plastic trickle vents | In good condition throughout;<br>Some cracks are developing between<br>the woodwork and the base of the<br>window;                                                                                                                                                                                                                                                                                                                                                                                                                                                                                                                                                                                                                                                                                                                                                                                                                                                                                                                                                                                                                                                                                                                                                                                                                                                                      |  |