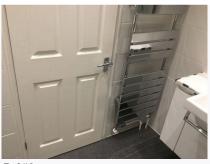

### 6. Shower Room (Cont.)

| 6.13 | Wash Basin                 | White ceramic wash basin;<br>Chromed mixer tap;<br>Chrome pop-up plug, plunger and<br>waste;<br>Chrome towel rail fitted underneath                                                                                                          | Good condition throughout;<br>Some slight watermarks visible to the<br>tap head;                                                                                                                                                                                                                        |  |
|------|----------------------------|----------------------------------------------------------------------------------------------------------------------------------------------------------------------------------------------------------------------------------------------|---------------------------------------------------------------------------------------------------------------------------------------------------------------------------------------------------------------------------------------------------------------------------------------------------------|--|
| 6.14 | Worktop                    | Beige tiled worktop with a white and black stone style border                                                                                                                                                                                | In good condition;                                                                                                                                                                                                                                                                                      |  |
| 6.15 | Cabinet                    | White laminate cabinet underneath of<br>wash basin;<br>Chromed finger pulls integrated to<br>each door;<br>Cabinet is a double door cabinet with<br>1 x tall cabinet either side;<br>Slow closing door mechanism to the<br>interior          | Slow closing door mechanism is not<br>fully functional to the left hand side<br>door;<br>No door closer mechanism fitted<br>behind the right hand side double<br>door, otherwise in good order;<br>The lower hinge to the right door is<br>slightly loose and requires tightening;<br>Needs Maintenance |  |
| 6.16 | Integrated<br>Cabinet      | <ul> <li>White laminate integrate cabinet;</li> <li>2 x Silver frame doors with cloudy glass panels;</li> <li>2 x Small silver knobs;</li> <li>Cabinet contains:</li> <li>2 x White laminate shelves;</li> <li>3 x Glazed shelves</li> </ul> | In good order throughout;<br>Very minor usage mark seen to the<br>interior;<br>Glazing is all intact;<br>Handles are slightly scuffed with use;                                                                                                                                                         |  |
| 6.17 | Toilet Brush and<br>Holder | Silver textured design with a white interior;<br>Silver handle for the toilet brush                                                                                                                                                          | In good used order;                                                                                                                                                                                                                                                                                     |  |
| 6.18 | Toilet                     | White ceramic toilet;<br>White plastic seat and lid;<br>Silver push-in flush                                                                                                                                                                 | The seat and lid have loosened further<br>and tightening is required to the bases<br>of the hinged fittings;<br>Needs Maintenance                                                                                                                                                                       |  |

## 6. Shower Room (Cont.)

Ref #6

Ref #6

Ref #6

Ref #6

Ref # 6.15