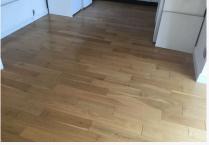

## 2. Hallway

| Ref  | Name                    | Description                                                       | Condition                                                                                                                                                                                                                                                                                                                                             | Additional Comments |
|------|-------------------------|-------------------------------------------------------------------|-------------------------------------------------------------------------------------------------------------------------------------------------------------------------------------------------------------------------------------------------------------------------------------------------------------------------------------------------------|---------------------|
| 2.1  | Flooring                | Solid oak floorboards                                             | Numerous small gaps appearing<br>throughout;<br>Lots of small scratches and heel<br>indentations visible in numerous<br>areas;<br>Many of the boards are very creaky;<br>10cm drag line between bedroom 2<br>and the cupboards;<br>5cm black scratch visible towards the<br>living area, otherwise generally in<br>good order with minor usage marks; |                     |
| 2.2  | Woodwork                | White painted wooden skirting                                     | Number of patchy touch up marks<br>visible in places, but generally in good<br>condition;<br>White cables trailed across the facing<br>wall and over the doorframes;                                                                                                                                                                                  |                     |
| 2.3  | Walls                   | White painted                                                     | Number of touch up marks are visible<br>to the paintwork;<br>A few further minor finger marks<br>scattered in places;<br>Especially evident to the right wall on<br>entry;<br>Marks consistent with the length of the<br>tenancy; Fair Wear and Tear                                                                                                  |                     |
| 2.4  | Ceiling                 | White painted textured finish;<br>White painted coving            | In good condition;<br>Small nail head pop visible near the<br>loft hatch;                                                                                                                                                                                                                                                                             |                     |
| 2.5  | Loft Hatch and<br>Frame | White plastic                                                     | Finger marked around the edges;<br>Intact throughout;                                                                                                                                                                                                                                                                                                 |                     |
| 2.6  | Lighting                | 4 x Ceiling mounted chromed spotlights                            | All are tested and working;<br>Some of the paintwork is slightly<br>chipped around the fittings;                                                                                                                                                                                                                                                      |                     |
| 2.7  | Smoke Alarm 1           | 1 x Ceiling mounted white plastic<br>battery powered smoke alarm  | The testing button is missing and appears to have been removed; Needs Replacing - Tenant                                                                                                                                                                                                                                                              |                     |
| 2.8  | Smoke Alarm 2           | 1 x Ceiling mounted cream plastic battery powered smoke alarm     | Please see the end of the report for alarm testing results;                                                                                                                                                                                                                                                                                           |                     |
| 2.9  | Heating                 | White panelled metal radiator;<br>Cap and thermostat are complete | Generally in good condition;<br>Some painted over scuffing visible to<br>the front;                                                                                                                                                                                                                                                                   |                     |
| 2.10 | Doormat                 | Loose black rubber and black fabric doormat                       | In good condition;<br>Lightly marked with use;<br>No major damage;                                                                                                                                                                                                                                                                                    |                     |