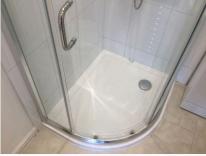

## 5. Bedroom 2 En-Suite (Cont.)

| 5.18 | Shower Cubicle | Corner shower cubicle;<br>White acrylic base;<br>Silver plastic waste cover;<br>White tiled walls behind;<br>Sliding curved glazed door with a<br>chromed handle;<br>Glazed shower screen in chrome<br>frames;<br>Wall mounted chromed riser bar;<br>Silver plastic handheld showerhead;<br>Stainless steel hose; | All of the tiles in good clean condition;<br>Sealant is in good clean condition;<br>1 x Filled hole visible to the tiling<br>above the controls;<br>All of the metal fittings are in good<br>clean order;<br>Waste cover is slightly scratched, but<br>intact;<br>Very minor scaling and ingrained<br>marks visible to the lower metal on the<br>shower door; |  |
|------|----------------|-------------------------------------------------------------------------------------------------------------------------------------------------------------------------------------------------------------------------------------------------------------------------------------------------------------------|---------------------------------------------------------------------------------------------------------------------------------------------------------------------------------------------------------------------------------------------------------------------------------------------------------------------------------------------------------------|--|
|      |                | Chromed wall mounted controls                                                                                                                                                                                                                                                                                     |                                                                                                                                                                                                                                                                                                                                                               |  |

Ref #5

Ref #5

Ref #5

Ref #5