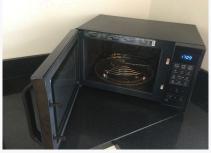

| All are tested and working;                                                                                          |  |
| 9.23 | Microwave | Black SAMSUNG microwave,<br>category E 900W;<br>Contains:<br>Glass plate and turner;<br>1 x Chromed rack                                                                                                                             | In good condition;<br>Recently purchased;                                                                            |  |





Ref #9



Ref #9













Ref #9



Ref #9



Ref #9



Ref #9



Ref #9



Ref #9



Ref #9



Ref #9





Ref #9







Ref #9



Ref #9



Ref #9



Ref #9



Ref #9



Ref #9



Ref #9



Ref # 9.1







#### 10. Manuals

| Ref  | Name                                           | Description                                                                            | Additional Comments |
|------|------------------------------------------------|----------------------------------------------------------------------------------------|---------------------|
| 10.1 | Household<br>Appliance Manuals                 | Shower controls;<br>Built in Oven;<br>Freezer;<br>Fridge;<br>Boiler;<br>Microwave Oven |                     |
| 10.2 | Household<br>Appliance Manuals<br>at Check Out | Shower controls;<br>Built in Oven;<br>Freezer;<br>Fridge;<br>Boiler;<br>Microwave Oven |                     |





Ref #10