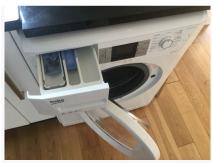

| All are tested and working;                                                                                          |  |
| 9.23 | Microwave | Black SAMSUNG microwave,<br>category E 900W;<br>Contains:<br>Glass plate and turner;<br>1 x Chromed rack                                                                                                                             | In good condition;<br>Recently purchased;                                                                            |  |





Ref #9



Ref #9













Ref #9



Ref #9



Ref #9



Ref #9



Ref #9



Ref #9



Ref #9



Ref #9





Ref #9







Ref #9



Ref #9



Ref #9



Ref #9



Ref #9



Ref #9



Ref #9



Ref # 9.1







#### 10. Manuals

| Ref  | Name                                           | Description                                                                            | Additional Comments |
|------|------------------------------------------------|----------------------------------------------------------------------------------------|---------------------|
| 10.1 | Household<br>Appliance Manuals                 | Shower controls;<br>Built in Oven;<br>Freezer;<br>Fridge;<br>Boiler;<br>Microwave Oven |                     |
| 10.2 | Household<br>Appliance Manuals<br>at Check Out | Shower controls;<br>Built in Oven;<br>Freezer;<br>Fridge;<br>Boiler;<br>Microwave Oven |                     |





Ref #10

Ref #10

###