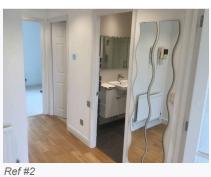

## 2. Hallway

| Ref  | Name                    | Description                                                       | Condition                                                                                                                                                                                                                                                                                                                                             | Additional Comments |
|------|-------------------------|-------------------------------------------------------------------|-------------------------------------------------------------------------------------------------------------------------------------------------------------------------------------------------------------------------------------------------------------------------------------------------------------------------------------------------------|---------------------|
| 2.1  | Flooring                | Solid oak floorboards                                             | Numerous small gaps appearing<br>throughout;<br>Lots of small scratches and heel<br>indentations visible in numerous<br>areas;<br>Many of the boards are very creaky;<br>10cm drag line between bedroom 2<br>and the cupboards;<br>5cm black scratch visible towards the<br>living area, otherwise generally in<br>good order with minor usage marks; |                     |
| 2.2  | Woodwork                | White painted wooden skirting                                     | Number of patchy touch up marks<br>visible in places, but generally in good<br>condition;<br>White cables trailed across the facing<br>wall and over the doorframes;                                                                                                                                                                                  |                     |
| 2.3  | Walls                   | White painted                                                     | Number of touch up marks are visible<br>to the paintwork;<br>A few further minor finger marks<br>scattered in places;<br>Especially evident to the right wall on<br>entry;<br>Marks consistent with the length of the<br>tenancy; Fair Wear and Tear                                                                                                  |                     |
| 2.4  | Ceiling                 | White painted textured finish;<br>White painted coving            | In good condition;<br>Small nail head pop visible near the<br>loft hatch;                                                                                                                                                                                                                                                                             |                     |
| 2.5  | Loft Hatch and<br>Frame | White plastic                                                     | Finger marked around the edges;<br>Intact throughout;                                                                                                                                                                                                                                                                                                 |                     |
| 2.6  | Lighting                | 4 x Ceiling mounted chromed spotlights                            | All are tested and working;<br>Some of the paintwork is slightly<br>chipped around the fittings;                                                                                                                                                                                                                                                      |                     |
| 2.7  | Smoke Alarm 1           | 1 x Ceiling mounted white plastic<br>battery powered smoke alarm  | The testing button is missing and appears to have been removed; Needs Replacing - Tenant                                                                                                                                                                                                                                                              |                     |
| 2.8  | Smoke Alarm 2           | 1 x Ceiling mounted cream plastic battery powered smoke alarm     | Please see the end of the report for alarm testing results;                                                                                                                                                                                                                                                                                           |                     |
| 2.9  | Heating                 | White panelled metal radiator;<br>Cap and thermostat are complete | Generally in good condition;<br>Some painted over scuffing visible to<br>the front;                                                                                                                                                                                                                                                                   |                     |
| 2.10 | Doormat                 | Loose black rubber and black fabric doormat                       | In good condition;<br>Lightly marked with use;<br>No major damage;                                                                                                                                                                                                                                                                                    |                     |

## 2. Hallway (Cont.)

| 2.11 | Mirrors                 | 2 x Wall mounted wavy mirrors with no                                                                                                                                                                                                                                                                                                                                                                                                                                                                                                                                                                                                                                                                 | Both are intact;                                                                                                                                                                                                                                                                                                                                                                                                                                                                                                                                                                                                                                                                                                                                                                                                                                                                                                                                                                                                                            |  |
|------|-------------------------|-------------------------------------------------------------------------------------------------------------------------------------------------------------------------------------------------------------------------------------------------------------------------------------------------------------------------------------------------------------------------------------------------------------------------------------------------------------------------------------------------------------------------------------------------------------------------------------------------------------------------------------------------------------------------------------------------------|---------------------------------------------------------------------------------------------------------------------------------------------------------------------------------------------------------------------------------------------------------------------------------------------------------------------------------------------------------------------------------------------------------------------------------------------------------------------------------------------------------------------------------------------------------------------------------------------------------------------------------------------------------------------------------------------------------------------------------------------------------------------------------------------------------------------------------------------------------------------------------------------------------------------------------------------------------------------------------------------------------------------------------------------|--|
|      |                         | frames and metal clips                                                                                                                                                                                                                                                                                                                                                                                                                                                                                                                                                                                                                                                                                | Both are secure;                                                                                                                                                                                                                                                                                                                                                                                                                                                                                                                                                                                                                                                                                                                                                                                                                                                                                                                                                                                                                            |  |
| 2.12 | Thermostat              | Wall mounted cream plastic<br>DRAYTON thermostat                                                                                                                                                                                                                                                                                                                                                                                                                                                                                                                                                                                                                                                      | Sticker removal marks to the front;<br>Unit is intact, but slightly discoloured<br>with age;                                                                                                                                                                                                                                                                                                                                                                                                                                                                                                                                                                                                                                                                                                                                                                                                                                                                                                                                                |  |
| 2.13 | Switches and<br>Sockets | Silver metal plated switches and sockets as fitted                                                                                                                                                                                                                                                                                                                                                                                                                                                                                                                                                                                                                                                    | Single socket to the facing wall right<br>hand side is slightly loose to the front<br>fascia, otherwise in very good order<br>throughout;                                                                                                                                                                                                                                                                                                                                                                                                                                                                                                                                                                                                                                                                                                                                                                                                                                                                                                   |  |
| 2.14 | Entry phone             | Wall mounted, cream plastic BPT<br>entry phone with a display panel                                                                                                                                                                                                                                                                                                                                                                                                                                                                                                                                                                                                                                   | Phone is slightly discoloured with age;<br>Phone is secure to the wall;<br>Something feels slightly loose inside<br>the receiver;<br>Receiver appears to have a crack to<br>the top corner;<br>Scuffs and usage marks seen to the<br>top;<br>Entryphone not tested;                                                                                                                                                                                                                                                                                                                                                                                                                                                                                                                                                                                                                                                                                                                                                                         |  |
| 2.15 | Cupboard 1              | <ul> <li>White painted panelled wooden door;</li> <li>Chrome push down handles to either side;</li> <li>White painted wooden doorframe;</li> <li>Continuation of flooring from the hallway;</li> <li>Light wooden threshold strip;</li> <li>Cream painted wooden skirting;</li> <li>White painted walls;</li> <li>White painted textured ceiling;</li> <li>Wall mounted grey fuse box with plastic cover;</li> <li>5 x Hardboard shelves;</li> <li>2 x Wall mounted double chromed hooks;</li> <li>Copper pipework with a gas shutoff valve present to the flooring;</li> <li>Loose aluminium loft pole with a plastic hook;</li> <li>2 x Double chromed hooks to the interior of the door</li> </ul> | Exterior of the door and frame are in<br>good condition;<br>Exterior handles feel quite tough to<br>use, but are working;<br>Handles are of different types;<br>Interior of the door is quite discoloured<br>and has lots of blue and black scuff<br>marks;<br>Few chips seen to the interior edges of<br>the door;<br>One of the hooks to the interior of the<br>door is slightly loose;<br>Doorframe is quite discoloured and<br>lightly chipped to the interior edges;<br>Threshold lightly scuffed and marked;<br>Woodwork discoloured with age;<br>Right hand side hook is very loose from<br>the wall;<br>Left hand side hook is very loose from<br>the wall;<br>All of the shelves have stains and<br>general usage marks;<br>All of the walls have a few very minor<br>usage marks, but generally appear<br>recently touched up to the paintwork;<br>Few patchy touch up marks are<br>visible;<br>The top hinge on the door is slightly<br>creaky and would benefit from the<br>application of some lubricant;<br>Needs Maintenance |  |

## 2. Hallway (Cont.)

| 2.16 | Cupboard 2 | White painted panelled wooden door;       | Exterior of the door and frame are in                                                           |  |
|------|------------|-------------------------------------------|-------------------------------------------------------------------------------------------------|--|
|      |            | Chrome push down handles;                 | good condition;<br>Handle is quite tough to use and does<br>not appear to be sitting completely |  |
|      |            | White plastic vent;                       | horizontally;<br>5 x Large drilled holes visible to the                                         |  |
|      |            | 2 x Double chromed hooks to the interior; | top and bottom of the door to the interior;                                                     |  |
|      |            |                                           | 5cm area of heavy chipping to the                                                               |  |
|      |            | White painted wooden frame;               | interior edge of the door;<br>2 x Screws to the inner middle of the                             |  |
|      |            | MDF and hardboard flooring;               | door;<br>Both of the hooks are secure;                                                          |  |
|      |            | Cream painted wooden skirting;            | 2 x Plastic vent covers appear to be missing to the interior;                                   |  |
|      |            | White painted walls;                      | Door handles are of different types;<br>Flooring slightly water marked and                      |  |
|      |            | White painted textured ceiling;           | paint marked with age and use;<br>Walls and skirting lightly marked with                        |  |
|      |            | White painted wooden shelf;               | no major damage visible;<br>Upper wall areas appears recently                                   |  |
|      |            | Light wooden slatted shelf;               | touched up to the paintwork;<br>Light wooden shelf not fully attached;                          |  |
|      |            | Black plastic water tank;                 | Water system is not tested, but appears to be in good condition;                                |  |
|      |            | Large POWERMAX 135 hot water<br>system    | All fixtures and fittings intact where visible;                                                 |  |
|      |            |                                           |                                                                                                 |  |

Ref #2

Ref #2

Ref #2

Ref #2

Ref #2