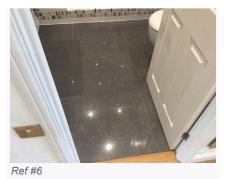

### 6. Shower Room

| Ref  | Name            | Description                                                                                                       | Condition                                                                                                                      | Additional Comments |
|------|-----------------|-------------------------------------------------------------------------------------------------------------------|--------------------------------------------------------------------------------------------------------------------------------|---------------------|
| 6.1  | Door            | White painted panelled wooden door;<br>Chromed push down handles                                                  | In good condition;<br>Interior is in good condition;<br>Handles appear recently fitted;                                        |                     |
| 6.2  | Doorframe       | White painted wooden doorframe                                                                                    | In good condition;<br>Slight discolouration in places to the<br>interior edges;<br>Cable trailed across the exterior<br>edges; |                     |
| 6.3  | Threshold       | Solid mid wooden threshold                                                                                        | Intact;                                                                                                                        |                     |
| 6.4  | Flooring        | Grey mottled effect large ceramic floor tiles with a speckled pattern                                             | All are intact;<br>Grouting is very slightly discoloured<br>and chipped in places;<br>No major damage visible;                 |                     |
| 6.5  | Tiling          | Beige textured effect ceramic tiles with a black and white stone effect border                                    | In good condition;<br>Sealant behind the shower appears in<br>good clean order;                                                |                     |
| 6.6  | Ceiling         | White painted textured                                                                                            | In good condition;                                                                                                             |                     |
| 6.7  | Lighting        | 6 x Ceiling mounted spotlights with<br>chromed trim                                                               | All are tested and working;                                                                                                    |                     |
| 6.8  | Extractor       | Ceiling mounted cream plastic vent                                                                                | Tested and working;                                                                                                            |                     |
| 6.9  | Isolator Switch | Isolator switch is located to the exterior of the shower room                                                     | Slightly discoloured with age;                                                                                                 |                     |
| 6.10 | Heating         | Wall mounted chromed ladder style heated towel rail                                                               | In good condition;<br>Not tested;                                                                                              |                     |
| 6.11 | Plinth          | Wall mounted chromed plinth with 4 x pegs                                                                         | Secure;<br>In good condition;                                                                                                  |                     |
| 6.12 | Mirror          | Wall mounted mirror with integrated<br>LED lighting;<br>Touch sensor switch to the lower left<br>hand side corner | Intact;<br>Switch and lighting are in full working<br>order;                                                                   |                     |

### 6. Shower Room (Cont.)

| 6.13 | Wash Basin                 | White ceramic wash basin;<br>Chromed mixer tap;<br>Chrome pop-up plug, plunger and<br>waste;<br>Chrome towel rail fitted underneath                                                                                                          | Good condition throughout;<br>Some slight watermarks visible to the<br>tap head;                                                                                                                                                                                                                        |  |
|------|----------------------------|----------------------------------------------------------------------------------------------------------------------------------------------------------------------------------------------------------------------------------------------|---------------------------------------------------------------------------------------------------------------------------------------------------------------------------------------------------------------------------------------------------------------------------------------------------------|--|
| 6.14 | Worktop                    | Beige tiled worktop with a white and black stone style border                                                                                                                                                                                | In good condition;                                                                                                                                                                                                                                                                                      |  |
| 6.15 | Cabinet                    | White laminate cabinet underneath of<br>wash basin;<br>Chromed finger pulls integrated to<br>each door;<br>Cabinet is a double door cabinet with<br>1 x tall cabinet either side;<br>Slow closing door mechanism to the<br>interior          | Slow closing door mechanism is not<br>fully functional to the left hand side<br>door;<br>No door closer mechanism fitted<br>behind the right hand side double<br>door, otherwise in good order;<br>The lower hinge to the right door is<br>slightly loose and requires tightening;<br>Needs Maintenance |  |
| 6.16 | Integrated<br>Cabinet      | <ul> <li>White laminate integrate cabinet;</li> <li>2 x Silver frame doors with cloudy glass panels;</li> <li>2 x Small silver knobs;</li> <li>Cabinet contains:</li> <li>2 x White laminate shelves;</li> <li>3 x Glazed shelves</li> </ul> | In good order throughout;<br>Very minor usage mark seen to the<br>interior;<br>Glazing is all intact;<br>Handles are slightly scuffed with use;                                                                                                                                                         |  |
| 6.17 | Toilet Brush and<br>Holder | Silver textured design with a white interior;<br>Silver handle for the toilet brush                                                                                                                                                          | In good used order;                                                                                                                                                                                                                                                                                     |  |
| 6.18 | Toilet                     | White ceramic toilet;<br>White plastic seat and lid;<br>Silver push-in flush                                                                                                                                                                 | The seat and lid have loosened further<br>and tightening is required to the bases<br>of the hinged fittings;<br>Needs Maintenance                                                                                                                                                                       |  |