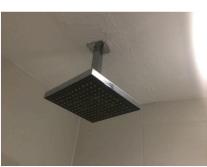

## 6. Shower Room (Cont.)

|  | 6.19 | Shower Cubicle | <ul> <li>Walk-in shower cubicle;</li> <li>1 x Sliding door with a chromed handle;</li> <li>1 x Fixed shower screen with a chromed frame;</li> <li>White acrylic shower tray;</li> <li>1 x Silver plastic waste cover;</li> <li>Wall mounted chrome controls with 2 x dials;</li> <li>1 x Recessed shelf to the tiling;</li> <li>1 x Ceiling mounted square chromed showerhead</li> </ul> | Waste cover is heavily scratched and<br>tarnished, but intact;<br>Door is in good working order;<br>Door and frame are in good order;<br>Showerhead is very slightly scaled; |  |
|--|------|----------------|------------------------------------------------------------------------------------------------------------------------------------------------------------------------------------------------------------------------------------------------------------------------------------------------------------------------------------------------------------------------------------------|------------------------------------------------------------------------------------------------------------------------------------------------------------------------------|--|
|--|------|----------------|------------------------------------------------------------------------------------------------------------------------------------------------------------------------------------------------------------------------------------------------------------------------------------------------------------------------------------------------------------------------------------------|------------------------------------------------------------------------------------------------------------------------------------------------------------------------------|--|

## 6. Shower Room (Cont.)

Ref #6

Ref #6

Ref #6

Ref #6

Ref # 6.15