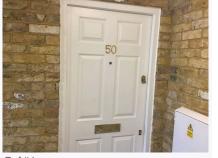

### 1. Exterior Front

| Ref | Name                           | Description                                                                                                                                                                                                                       | Condition                                                                                                                                                                                                                                                                                                                                                                    | Additional Comments                            |
|-----|--------------------------------|-----------------------------------------------------------------------------------------------------------------------------------------------------------------------------------------------------------------------------------|------------------------------------------------------------------------------------------------------------------------------------------------------------------------------------------------------------------------------------------------------------------------------------------------------------------------------------------------------------------------------|------------------------------------------------|
| 1.1 | Doormat                        | Loose coir doormat                                                                                                                                                                                                                | Flattened with use;<br>Slightly fraying to the corners;<br>Generally intact;<br>Worn consistent with age;                                                                                                                                                                                                                                                                    | <b>Anonymous:</b> (Blank)<br>04 Jul 2017 14:10 |
| 1.2 | Electricity<br>Meter           | Wall mounted electricity meter in white plastic casing with lock                                                                                                                                                                  | Casing is intact;<br>Interior worn consistent with age;<br>Interior fixtures and fittings are intact;                                                                                                                                                                                                                                                                        |                                                |
| 1.3 | Front<br>Doorframe<br>Exterior | White painted wooden                                                                                                                                                                                                              | Generally in good condition;<br>Number of odd chips and damage<br>have been painted over near the lock<br>areas;<br>No major damage visible;                                                                                                                                                                                                                                 |                                                |
| 1.4 | Threshold                      | Dark stained wooden threshold;<br>White painted wooden to either side                                                                                                                                                             | Worn consistent with age;<br>Light scuffs and marks;<br>Light scratches and scrapes to the<br>top;<br>White painted areas are in good<br>condition;                                                                                                                                                                                                                          |                                                |
| 1.5 | Front<br>Door<br>Exterior      | White painted panelled wooden door;<br>Brass numeral '50';<br>Brass spyhole with glass cover;<br>Brass union lock with fingerplate;<br>Brass letterbox and flaps;<br>Further lower level silver E*S lock<br>with a brass surround | All of the metal is quite scratched and<br>tarnished with age, but intact;<br>Lower lock is new;<br>Letterbox is quite scratched to either<br>side, but intact;<br>Woodwork is in good order;<br>Locks are in working order;<br>The agency has informed SRP<br>Inventories that the top lock was<br>replaced by the landlord during the<br>tenancy as it was faulty; Comment |                                                |
| 1.6 | Front<br>Doorframe<br>Interior | White painted wooden;<br>Silver metal security chain;<br>White receptacle for the top lock                                                                                                                                        | In good condition;<br>Painted over hairline cracking seen to<br>the edges;<br>Some recent settlement cracking to<br>the edges;<br>All the fittings are paint marked;<br>Receptacle is scuffed to the centre<br>with normal use;<br>Receptacle has been painted over;                                                                                                         |                                                |

# 1. Exterior Front (Cont.)

| 1. | 7 Front<br>Door<br>Interior | <ul> <li>White painted panelled wooden door;</li> <li>Reverse of spyhole with brass trim;</li> <li>White painted night latch to the reverse of the top lock;</li> <li>Silver metal security chain receptacle;</li> <li>White plastic letterbox trim with black plastic draught excluder;</li> <li>Brass fitting with a silver metal thumb</li> </ul> | Paintwork is in good condition;<br>All the fittings slightly tarnished and<br>scratched with use, but no major<br>damage;<br>Thumb lock has been recently<br>installed;<br>No cover present to the spyhole; |  |
|----|-----------------------------|------------------------------------------------------------------------------------------------------------------------------------------------------------------------------------------------------------------------------------------------------------------------------------------------------------------------------------------------------|-------------------------------------------------------------------------------------------------------------------------------------------------------------------------------------------------------------|--|
|    |                             | lock to the lower level                                                                                                                                                                                                                                                                                                                              |                                                                                                                                                                                                             |  |

Ref #1

Ref #1

Ref #1

Ref # 1.5