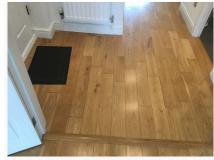

## 2. Hallway

| Ref  | Name                    | Description                                                       | Condition                                                                                                                                                                                                                                                                                                                                             | Additional Comments |
|------|-------------------------|-------------------------------------------------------------------|-------------------------------------------------------------------------------------------------------------------------------------------------------------------------------------------------------------------------------------------------------------------------------------------------------------------------------------------------------|---------------------|
| 2.1  | Flooring                | Solid oak floorboards                                             | Numerous small gaps appearing<br>throughout;<br>Lots of small scratches and heel<br>indentations visible in numerous<br>areas;<br>Many of the boards are very creaky;<br>10cm drag line between bedroom 2<br>and the cupboards;<br>5cm black scratch visible towards the<br>living area, otherwise generally in<br>good order with minor usage marks; |                     |
| 2.2  | Woodwork                | White painted wooden skirting                                     | Number of patchy touch up marks<br>visible in places, but generally in good<br>condition;<br>White cables trailed across the facing<br>wall and over the doorframes;                                                                                                                                                                                  |                     |
| 2.3  | Walls                   | White painted                                                     | Number of touch up marks are visible<br>to the paintwork;<br>A few further minor finger marks<br>scattered in places;<br>Especially evident to the right wall on<br>entry;<br>Marks consistent with the length of the<br>tenancy; Fair Wear and Tear                                                                                                  |                     |
| 2.4  | Ceiling                 | White painted textured finish;<br>White painted coving            | In good condition;<br>Small nail head pop visible near the<br>loft hatch;                                                                                                                                                                                                                                                                             |                     |
| 2.5  | Loft Hatch and<br>Frame | White plastic                                                     | Finger marked around the edges;<br>Intact throughout;                                                                                                                                                                                                                                                                                                 |                     |
| 2.6  | Lighting                | 4 x Ceiling mounted chromed spotlights                            | All are tested and working;<br>Some of the paintwork is slightly<br>chipped around the fittings;                                                                                                                                                                                                                                                      |                     |
| 2.7  | Smoke Alarm 1           | 1 x Ceiling mounted white plastic<br>battery powered smoke alarm  | The testing button is missing and appears to have been removed; Needs Replacing - Tenant                                                                                                                                                                                                                                                              |                     |
| 2.8  | Smoke Alarm 2           | 1 x Ceiling mounted cream plastic battery powered smoke alarm     | Please see the end of the report for alarm testing results;                                                                                                                                                                                                                                                                                           |                     |
| 2.9  | Heating                 | White panelled metal radiator;<br>Cap and thermostat are complete | Generally in good condition;<br>Some painted over scuffing visible to<br>the front;                                                                                                                                                                                                                                                                   |                     |
| 2.10 | Doormat                 | Loose black rubber and black fabric doormat                       | In good condition;<br>Lightly marked with use;<br>No major damage;                                                                                                                                                                                                                                                                                    |                     |