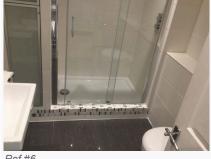

## 6. Shower Room (Cont.)

|  | 6.19 | Shower Cubicle | <ul> <li>Walk-in shower cubicle;</li> <li>1 x Sliding door with a chromed handle;</li> <li>1 x Fixed shower screen with a chromed frame;</li> <li>White acrylic shower tray;</li> <li>1 x Silver plastic waste cover;</li> <li>Wall mounted chrome controls with 2 x dials;</li> <li>1 x Recessed shelf to the tiling;</li> <li>1 x Ceiling mounted square chromed showerhead</li> </ul> | Waste cover is heavily scratched and<br>tarnished, but intact;<br>Door is in good working order;<br>Door and frame are in good order;<br>Showerhead is very slightly scaled; |  |
|--|------|----------------|------------------------------------------------------------------------------------------------------------------------------------------------------------------------------------------------------------------------------------------------------------------------------------------------------------------------------------------------------------------------------------------|------------------------------------------------------------------------------------------------------------------------------------------------------------------------------|--|
|--|------|----------------|------------------------------------------------------------------------------------------------------------------------------------------------------------------------------------------------------------------------------------------------------------------------------------------------------------------------------------------------------------------------------------------|------------------------------------------------------------------------------------------------------------------------------------------------------------------------------|--|