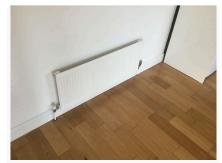

## 2. Hallway

| Ref  | Name                    | Description                                                       | Condition                                                                                                                                                                                                                                                                                                                                             | Additional Comments |
|------|-------------------------|-------------------------------------------------------------------|-------------------------------------------------------------------------------------------------------------------------------------------------------------------------------------------------------------------------------------------------------------------------------------------------------------------------------------------------------|---------------------|
| 2.1  | Flooring                | Solid oak floorboards                                             | Numerous small gaps appearing<br>throughout;<br>Lots of small scratches and heel<br>indentations visible in numerous<br>areas;<br>Many of the boards are very creaky;<br>10cm drag line between bedroom 2<br>and the cupboards;<br>5cm black scratch visible towards the<br>living area, otherwise generally in<br>good order with minor usage marks; |                     |
| 2.2  | Woodwork                | White painted wooden skirting                                     | Number of patchy touch up marks<br>visible in places, but generally in good<br>condition;<br>White cables trailed across the facing<br>wall and over the doorframes;                                                                                                                                                                                  |                     |
| 2.3  | Walls                   | White painted                                                     | Number of touch up marks are visible<br>to the paintwork;<br>A few further minor finger marks<br>scattered in places;<br>Especially evident to the right wall on<br>entry;<br>Marks consistent with the length of the<br>tenancy; Fair Wear and Tear                                                                                                  |                     |
| 2.4  | Ceiling                 | White painted textured finish;<br>White painted coving            | In good condition;<br>Small nail head pop visible near the<br>loft hatch;                                                                                                                                                                                                                                                                             |                     |
| 2.5  | Loft Hatch and<br>Frame | White plastic                                                     | Finger marked around the edges;<br>Intact throughout;                                                                                                                                                                                                                                                                                                 |                     |
| 2.6  | Lighting                | 4 x Ceiling mounted chromed spotlights                            | All are tested and working;<br>Some of the paintwork is slightly<br>chipped around the fittings;                                                                                                                                                                                                                                                      |                     |
| 2.7  | Smoke Alarm 1           | 1 x Ceiling mounted white plastic<br>battery powered smoke alarm  | The testing button is missing and appears to have been removed; Needs Replacing - Tenant                                                                                                                                                                                                                                                              |                     |
| 2.8  | Smoke Alarm 2           | 1 x Ceiling mounted cream plastic battery powered smoke alarm     | Please see the end of the report for alarm testing results;                                                                                                                                                                                                                                                                                           |                     |
| 2.9  | Heating                 | White panelled metal radiator;<br>Cap and thermostat are complete | Generally in good condition;<br>Some painted over scuffing visible to<br>the front;                                                                                                                                                                                                                                                                   |                     |
| 2.10 | Doormat                 | Loose black rubber and black fabric doormat                       | In good condition;<br>Lightly marked with use;<br>No major damage;                                                                                                                                                                                                                                                                                    |                     |