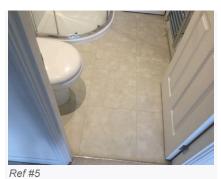

### 5. Bedroom 2 En-Suite

| Ref | Name      | Description                                                                                                      | Condition                                                                                                                                                                                                                                                                                                                                                                                               | Additional Comments |
|-----|-----------|------------------------------------------------------------------------------------------------------------------|---------------------------------------------------------------------------------------------------------------------------------------------------------------------------------------------------------------------------------------------------------------------------------------------------------------------------------------------------------------------------------------------------------|---------------------|
| 5.1 | Door      | White painted panelled wooden door;<br>Chromed push down handles;<br>2 x Double chromed hooks to the<br>interior | Paintwork is in good condition;<br>Some old damage and a hole are<br>visible near the exterior handle;<br>Some further old damage painted over<br>around the interior handle;<br>Handles appear recently fitted;<br>Right hand side hook is slightly loose;                                                                                                                                             |                     |
| 5.2 | Doorframe | White painted wooden doorframe                                                                                   | Few light chips visible to the edges;<br>Minor scuffing seen near the<br>receptacle;<br>1 x screw not seen to the frame<br>receptacle;<br>Needs Replacing - Tenant                                                                                                                                                                                                                                      |                     |
| 5.3 | Threshold | Silver metal threshold strip                                                                                     | Intact;<br>Very minor usage scuffs visible;                                                                                                                                                                                                                                                                                                                                                             |                     |
| 5.4 | Flooring  | Beige vinyl tiles                                                                                                | Minor scuffs and usage marks visible<br>in areas;<br>3 x Small burns visible to the left hand<br>side of the toilet;<br>1cm cut visible to the tile in front of the<br>toilet;<br>3 x 3cm brown stains visible to the<br>right hand side of the toilet;<br>White cable trailed across the floor to<br>the right hand side;<br>Small chip to the right hand side with<br>some white filler marks inside; |                     |
| 5.5 | Woodwork  | White painted wooden                                                                                             | Worn consistent with age;<br>Slight ingrained dust present;<br>Slightly discoloured with use;                                                                                                                                                                                                                                                                                                           |                     |
| 5.6 | Walls     | White painted walls                                                                                              | Generally in good order;<br>Painted over indentation visible from<br>the door handle;<br>Few minor recent marks and usage<br>marks visible;<br>Long T-shaped crack painted over to<br>the right hand side wall;<br>Various long filled areas painted over<br>above the doorframe and to the left<br>hand side wall at centre;                                                                           |                     |
| 5.7 | Ceiling   | White painted textured                                                                                           | In good condition;<br>Some slight cracking developing<br>around the edges;                                                                                                                                                                                                                                                                                                                              |                     |
| 5.8 | Extractor | Ceiling mounted cream plastic extractor vent                                                                     | Tested and working;                                                                                                                                                                                                                                                                                                                                                                                     |                     |

Ref #5

Ref #5

Ref #5

Ref #5