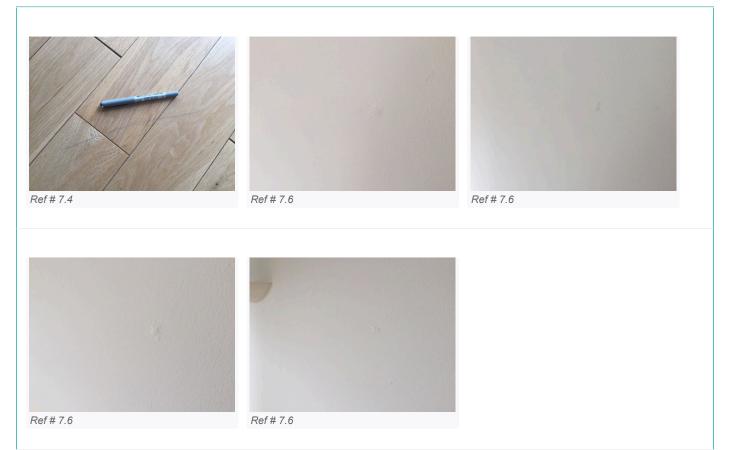

### 5. Bedroom 2 En-Suite

| Ref | Name      | Description                                                                                                      | Condition                                                                                                                                                                                                                                                                                                                                                                                               | Additional Comments |
|-----|-----------|------------------------------------------------------------------------------------------------------------------|---------------------------------------------------------------------------------------------------------------------------------------------------------------------------------------------------------------------------------------------------------------------------------------------------------------------------------------------------------------------------------------------------------|---------------------|
| 5.1 | Door      | White painted panelled wooden door;<br>Chromed push down handles;<br>2 x Double chromed hooks to the<br>interior | Paintwork is in good condition;<br>Some old damage and a hole are<br>visible near the exterior handle;<br>Some further old damage painted over<br>around the interior handle;<br>Handles appear recently fitted;<br>Right hand side hook is slightly loose;                                                                                                                                             |                     |
| 5.2 | Doorframe | White painted wooden doorframe                                                                                   | Few light chips visible to the edges;<br>Minor scuffing seen near the<br>receptacle;<br>1 x screw not seen to the frame<br>receptacle;<br>Needs Replacing - Tenant                                                                                                                                                                                                                                      |                     |
| 5.3 | Threshold | Silver metal threshold strip                                                                                     | Intact;<br>Very minor usage scuffs visible;                                                                                                                                                                                                                                                                                                                                                             |                     |
| 5.4 | Flooring  | Beige vinyl tiles                                                                                                | Minor scuffs and usage marks visible<br>in areas;<br>3 x Small burns visible to the left hand<br>side of the toilet;<br>1cm cut visible to the tile in front of the<br>toilet;<br>3 x 3cm brown stains visible to the<br>right hand side of the toilet;<br>White cable trailed across the floor to<br>the right hand side;<br>Small chip to the right hand side with<br>some white filler marks inside; |                     |
| 5.5 | Woodwork  | White painted wooden                                                                                             | Worn consistent with age;<br>Slight ingrained dust present;<br>Slightly discoloured with use;                                                                                                                                                                                                                                                                                                           |                     |
| 5.6 | Walls     | White painted walls                                                                                              | Generally in good order;<br>Painted over indentation visible from<br>the door handle;<br>Few minor recent marks and usage<br>marks visible;<br>Long T-shaped crack painted over to<br>the right hand side wall;<br>Various long filled areas painted over<br>above the doorframe and to the left<br>hand side wall at centre;                                                                           |                     |
| 5.7 | Ceiling   | White painted textured                                                                                           | In good condition;<br>Some slight cracking developing<br>around the edges;                                                                                                                                                                                                                                                                                                                              |                     |
| 5.8 | Extractor | Ceiling mounted cream plastic extractor vent                                                                     | Tested and working;                                                                                                                                                                                                                                                                                                                                                                                     |                     |

## 5. Bedroom 2 En-Suite (Cont.)

| 5.9  | Isolated Switch      | Isolated switch is located to the exterior of the en-suite                                       | Cover appears slightly loose from the ceiling;<br>Cover is discoloured with age;           |  |
|------|----------------------|--------------------------------------------------------------------------------------------------|--------------------------------------------------------------------------------------------|--|
| 5.10 | Lighting             | 3 x Ceiling mounted spotlights with chromed trim                                                 | All in working order;                                                                      |  |
| 5.11 | Switches and Sockets | Pull cord with a white plastic toggle                                                            | In working order;<br>Cord is slightly discoloured with age;                                |  |
| 5.12 | Toilet Roll Holder   | Wall mounted chromed                                                                             | Secure;                                                                                    |  |
| 5.13 | Toilet               | White ceramic toilet;<br>White plastic seat and lid;<br>Silver push-in flush                     | In good condition;                                                                         |  |
| 5.14 | Heating              | Wall mounted chromed ladder style heater                                                         | In good condition;                                                                         |  |
| 5.15 | Mirror               | Wall mounted mirror with a bevelled edge                                                         | Lots of light paint spots seen to the<br>lower level;<br>Mirror is silvering to all edges; |  |
| 5.16 | Wash Basin           | White ceramic wash basin;<br>Chromed mixer tap;<br>Chromed push-in plug and waste                | In good condition;<br>Sealant is in good clean order;                                      |  |
| 5.17 | Cabinet              | White laminate cabinet with double<br>doors;<br>Chromed handle to each door;<br>1 x Shelf inside | In good condition;<br>Finger marks visible to the interior of<br>the doors;                |  |