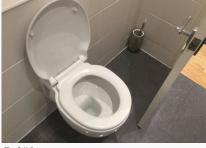

### 6. Shower Room (Cont.)

| 6.13 | Wash Basin                 | White ceramic wash basin;<br>Chromed mixer tap;<br>Chrome pop-up plug, plunger and<br>waste;<br>Chrome towel rail fitted underneath                                                                                                          | Good condition throughout;<br>Some slight watermarks visible to the<br>tap head;                                                                                                                                                                                                                        |  |
|------|----------------------------|----------------------------------------------------------------------------------------------------------------------------------------------------------------------------------------------------------------------------------------------|---------------------------------------------------------------------------------------------------------------------------------------------------------------------------------------------------------------------------------------------------------------------------------------------------------|--|
| 6.14 | Worktop                    | Beige tiled worktop with a white and black stone style border                                                                                                                                                                                | In good condition;                                                                                                                                                                                                                                                                                      |  |
| 6.15 | Cabinet                    | White laminate cabinet underneath of<br>wash basin;<br>Chromed finger pulls integrated to<br>each door;<br>Cabinet is a double door cabinet with<br>1 x tall cabinet either side;<br>Slow closing door mechanism to the<br>interior          | Slow closing door mechanism is not<br>fully functional to the left hand side<br>door;<br>No door closer mechanism fitted<br>behind the right hand side double<br>door, otherwise in good order;<br>The lower hinge to the right door is<br>slightly loose and requires tightening;<br>Needs Maintenance |  |
| 6.16 | Integrated<br>Cabinet      | <ul> <li>White laminate integrate cabinet;</li> <li>2 x Silver frame doors with cloudy glass panels;</li> <li>2 x Small silver knobs;</li> <li>Cabinet contains:</li> <li>2 x White laminate shelves;</li> <li>3 x Glazed shelves</li> </ul> | In good order throughout;<br>Very minor usage mark seen to the<br>interior;<br>Glazing is all intact;<br>Handles are slightly scuffed with use;                                                                                                                                                         |  |
| 6.17 | Toilet Brush and<br>Holder | Silver textured design with a white interior;<br>Silver handle for the toilet brush                                                                                                                                                          | In good used order;                                                                                                                                                                                                                                                                                     |  |
| 6.18 | Toilet                     | White ceramic toilet;<br>White plastic seat and lid;<br>Silver push-in flush                                                                                                                                                                 | The seat and lid have loosened further<br>and tightening is required to the bases<br>of the hinged fittings;<br>Needs Maintenance                                                                                                                                                                       |  |

## 6. Shower Room (Cont.)

Ref #6

Ref #6

Ref #6

Ref #6

Ref # 6.15