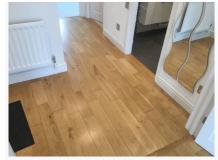

## 2. Hallway

| Ref  | Name                    | Description                                                       | Condition                                                                                                                                                                                                                                                                                                                                             | Additional Comments |
|------|-------------------------|-------------------------------------------------------------------|-------------------------------------------------------------------------------------------------------------------------------------------------------------------------------------------------------------------------------------------------------------------------------------------------------------------------------------------------------|---------------------|
| 2.1  | Flooring                | Solid oak floorboards                                             | Numerous small gaps appearing<br>throughout;<br>Lots of small scratches and heel<br>indentations visible in numerous<br>areas;<br>Many of the boards are very creaky;<br>10cm drag line between bedroom 2<br>and the cupboards;<br>5cm black scratch visible towards the<br>living area, otherwise generally in<br>good order with minor usage marks; |                     |
| 2.2  | Woodwork                | White painted wooden skirting                                     | Number of patchy touch up marks<br>visible in places, but generally in good<br>condition;<br>White cables trailed across the facing<br>wall and over the doorframes;                                                                                                                                                                                  |                     |
| 2.3  | Walls                   | White painted                                                     | Number of touch up marks are visible<br>to the paintwork;<br>A few further minor finger marks<br>scattered in places;<br>Especially evident to the right wall on<br>entry;<br>Marks consistent with the length of the<br>tenancy; Fair Wear and Tear                                                                                                  |                     |
| 2.4  | Ceiling                 | White painted textured finish;<br>White painted coving            | In good condition;<br>Small nail head pop visible near the<br>loft hatch;                                                                                                                                                                                                                                                                             |                     |
| 2.5  | Loft Hatch and<br>Frame | White plastic                                                     | Finger marked around the edges;<br>Intact throughout;                                                                                                                                                                                                                                                                                                 |                     |
| 2.6  | Lighting                | 4 x Ceiling mounted chromed spotlights                            | All are tested and working;<br>Some of the paintwork is slightly<br>chipped around the fittings;                                                                                                                                                                                                                                                      |                     |
| 2.7  | Smoke Alarm 1           | 1 x Ceiling mounted white plastic<br>battery powered smoke alarm  | The testing button is missing and appears to have been removed; Needs Replacing - Tenant                                                                                                                                                                                                                                                              |                     |
| 2.8  | Smoke Alarm 2           | 1 x Ceiling mounted cream plastic battery powered smoke alarm     | Please see the end of the report for alarm testing results;                                                                                                                                                                                                                                                                                           |                     |
| 2.9  | Heating                 | White panelled metal radiator;<br>Cap and thermostat are complete | Generally in good condition;<br>Some painted over scuffing visible to<br>the front;                                                                                                                                                                                                                                                                   |                     |
| 2.10 | Doormat                 | Loose black rubber and black fabric doormat                       | In good condition;<br>Lightly marked with use;<br>No major damage;                                                                                                                                                                                                                                                                                    |                     |