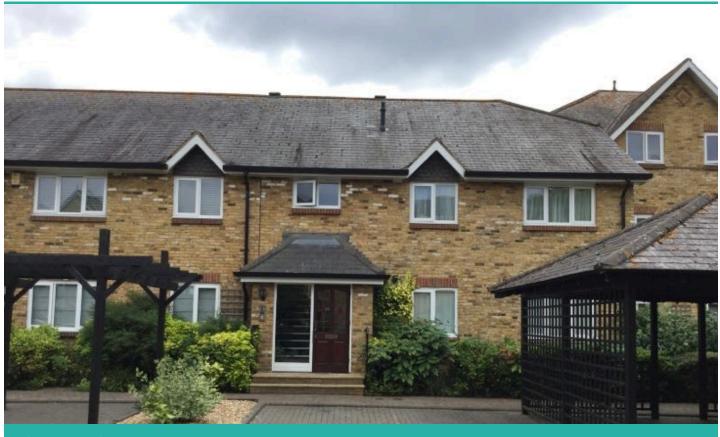

### 1. Exterior Front

| Ref | Name                           | Description                                                                                                                                                                                                                       | Condition                                                                                                                                                                                                                                                                                                                                                                    | Additional Comments                            |
|-----|--------------------------------|-----------------------------------------------------------------------------------------------------------------------------------------------------------------------------------------------------------------------------------|------------------------------------------------------------------------------------------------------------------------------------------------------------------------------------------------------------------------------------------------------------------------------------------------------------------------------------------------------------------------------|------------------------------------------------|
| 1.1 | Doormat                        | Loose coir doormat                                                                                                                                                                                                                | Flattened with use;<br>Slightly fraying to the corners;<br>Generally intact;<br>Worn consistent with age;                                                                                                                                                                                                                                                                    | <b>Anonymous:</b> (Blank)<br>04 Jul 2017 14:10 |
| 1.2 | Electricity<br>Meter           | Wall mounted electricity meter in white plastic casing with lock                                                                                                                                                                  | Casing is intact;<br>Interior worn consistent with age;<br>Interior fixtures and fittings are intact;                                                                                                                                                                                                                                                                        |                                                |
| 1.3 | Front<br>Doorframe<br>Exterior | White painted wooden                                                                                                                                                                                                              | Generally in good condition;<br>Number of odd chips and damage<br>have been painted over near the lock<br>areas;<br>No major damage visible;                                                                                                                                                                                                                                 |                                                |
| 1.4 | Threshold                      | Dark stained wooden threshold;<br>White painted wooden to either side                                                                                                                                                             | Worn consistent with age;<br>Light scuffs and marks;<br>Light scratches and scrapes to the<br>top;<br>White painted areas are in good<br>condition;                                                                                                                                                                                                                          |                                                |
| 1.5 | Front<br>Door<br>Exterior      | White painted panelled wooden door;<br>Brass numeral '50';<br>Brass spyhole with glass cover;<br>Brass union lock with fingerplate;<br>Brass letterbox and flaps;<br>Further lower level silver E*S lock<br>with a brass surround | All of the metal is quite scratched and<br>tarnished with age, but intact;<br>Lower lock is new;<br>Letterbox is quite scratched to either<br>side, but intact;<br>Woodwork is in good order;<br>Locks are in working order;<br>The agency has informed SRP<br>Inventories that the top lock was<br>replaced by the landlord during the<br>tenancy as it was faulty; Comment |                                                |
| 1.6 | Front<br>Doorframe<br>Interior | White painted wooden;<br>Silver metal security chain;<br>White receptacle for the top lock                                                                                                                                        | In good condition;<br>Painted over hairline cracking seen to<br>the edges;<br>Some recent settlement cracking to<br>the edges;<br>All the fittings are paint marked;<br>Receptacle is scuffed to the centre<br>with normal use;<br>Receptacle has been painted over;                                                                                                         |                                                |

# 1. Exterior Front (Cont.)

| 1. | 7 Front<br>Door<br>Interior | <ul> <li>White painted panelled wooden door;</li> <li>Reverse of spyhole with brass trim;</li> <li>White painted night latch to the reverse of the top lock;</li> <li>Silver metal security chain receptacle;</li> <li>White plastic letterbox trim with black plastic draught excluder;</li> <li>Brass fitting with a silver metal thumb</li> </ul> | Paintwork is in good condition;<br>All the fittings slightly tarnished and<br>scratched with use, but no major<br>damage;<br>Thumb lock has been recently<br>installed;<br>No cover present to the spyhole; |  |
|----|-----------------------------|------------------------------------------------------------------------------------------------------------------------------------------------------------------------------------------------------------------------------------------------------------------------------------------------------------------------------------------------------|-------------------------------------------------------------------------------------------------------------------------------------------------------------------------------------------------------------|--|
|    |                             | lock to the lower level                                                                                                                                                                                                                                                                                                                              |                                                                                                                                                                                                             |  |