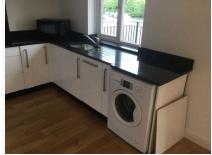

------------------------|--|
| 9.22 | Lighting  | 4 x Ceiling mounted spotlights with chromed trim                                                                                                                                                                                     | All are tested and working;                                                                                          |  |
| 9.23 | Microwave | Black SAMSUNG microwave,<br>category E 900W;<br>Contains:<br>Glass plate and turner;<br>1 x Chromed rack                                                                                                                             | In good condition;<br>Recently purchased;                                                                            |  |





Ref #9



Ref #9













Ref #9



Ref #9



Ref #9



Ref #9



Ref #9



Ref #9



Ref #9



Ref #9





Ref #9







Ref #9



Ref #9



Ref #9



Ref #9



Ref #9



Ref #9



Ref #9



Ref # 9.1







#### 10. Manuals

| Ref  | Name                                           | Description                                                                            | Additional Comments |
|------|------------------------------------------------|----------------------------------------------------------------------------------------|---------------------|
| 10.1 | Household<br>Appliance Manuals                 | Shower controls;<br>Built in Oven;<br>Freezer;<br>Fridge;<br>Boiler;<br>Microwave Oven |                     |
| 10.2 | Household<br>Appliance Manuals<br>at Check Out | Shower controls;<br>Bu