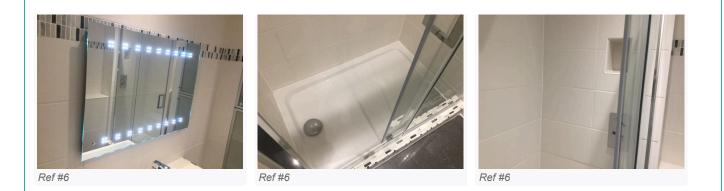

### 6. Shower Room

| Ref  | Name            | Description                                                                                                       | Condition                                                                                                                      | Additional Comments |
|------|-----------------|-------------------------------------------------------------------------------------------------------------------|--------------------------------------------------------------------------------------------------------------------------------|---------------------|
| 6.1  | Door            | White painted panelled wooden door;<br>Chromed push down handles                                                  | In good condition;<br>Interior is in good condition;<br>Handles appear recently fitted;                                        |                     |
| 6.2  | Doorframe       | White painted wooden doorframe                                                                                    | In good condition;<br>Slight discolouration in places to the<br>interior edges;<br>Cable trailed across the exterior<br>edges; |                     |
| 6.3  | Threshold       | Solid mid wooden threshold                                                                                        | Intact;                                                                                                                        |                     |
| 6.4  | Flooring        | Grey mottled effect large ceramic floor tiles with a speckled pattern                                             | All are intact;<br>Grouting is very slightly discoloured<br>and chipped in places;<br>No major damage visible;                 |                     |
| 6.5  | Tiling          | Beige textured effect ceramic tiles with a black and white stone effect border                                    | In good condition;<br>Sealant behind the shower appears in<br>good clean order;                                                |                     |
| 6.6  | Ceiling         | White painted textured                                                                                            | In good condition;                                                                                                             |                     |
| 6.7  | Lighting        | 6 x Ceiling mounted spotlights with<br>chromed trim                                                               | All are tested and working;                                                                                                    |                     |
| 6.8  | Extractor       | Ceiling mounted cream plastic vent                                                                                | Tested and working;                                                                                                            |                     |
| 6.9  | Isolator Switch | Isolator switch is located to the exterior of the shower room                                                     | Slightly discoloured with age;                                                                                                 |                     |
| 6.10 | Heating         | Wall mounted chromed ladder style heated towel rail                                                               | In good condition;<br>Not tested;                                                                                              |                     |
| 6.11 | Plinth          | Wall mounted chromed plinth with 4 x pegs                                                                         | Secure;<br>In good condition;                                                                                                  |                     |
| 6.12 | Mirror          | Wall mounted mirror with integrated<br>LED lighting;<br>Touch sensor switch to the lower left<br>hand side corner | Intact;<br>Switch and lighting are in full working<br>order;                                                                   |                     |

Ref #6

Ref #6

Ref #6