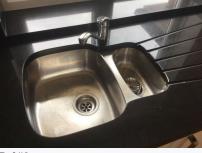

| All are tested and working;                                                                                          |  |
| 9.23 | Microwave | Black SAMSUNG microwave,<br>category E 900W;<br>Contains:<br>Glass plate and turner;<br>1 x Chromed rack                                                                                                                             | In good condition;<br>Recently purchased;                                                                            |  |





Ref #9



Ref #9













Ref #9



Ref #9



Ref #9



Ref #9



Ref #9



Ref #9



Ref #9



Ref #9





Ref #9







Ref #9



Ref #9



Ref #9



Ref #9



Ref #9



Ref #9



Ref #9



Ref # 9.1







#### 10. Manuals

| Ref  | Name                                           | Description                                                                            | Additional Comments |
|------|------------------------------------------------|----------------------------------------------------------------------------------------|---------------------|
| 10.1 | Household<br>Appliance Manuals                 | Shower controls;<br>Built in Oven;<br>Freezer;<br>Fridge;<br>Boiler;<br>Microwave Oven |                     |
| 10.2 | Household<br>Appliance Manuals<br>at Check Out | Shower controls;<br>Built in Oven;<br>Freezer;<br>Fridge;<br>Boiler;<br>Microwave Oven |                     |





Ref #10

Ref