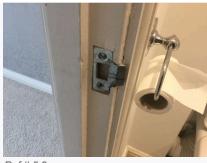

### 5. Bedroom 2 En-Suite

| Ref | Name      | Description                                                                                                      | Condition                                                                                                                                                                                                                                                                                                                                                                                               | Additional Comments |
|-----|-----------|------------------------------------------------------------------------------------------------------------------|---------------------------------------------------------------------------------------------------------------------------------------------------------------------------------------------------------------------------------------------------------------------------------------------------------------------------------------------------------------------------------------------------------|---------------------|
| 5.1 | Door      | White painted panelled wooden door;<br>Chromed push down handles;<br>2 x Double chromed hooks to the<br>interior | Paintwork is in good condition;<br>Some old damage and a hole are<br>visible near the exterior handle;<br>Some further old damage painted over<br>around the interior handle;<br>Handles appear recently fitted;<br>Right hand side hook is slightly loose;                                                                                                                                             |                     |
| 5.2 | Doorframe | White painted wooden doorframe                                                                                   | Few light chips visible to the edges;<br>Minor scuffing seen near the<br>receptacle;<br>1 x screw not seen to the frame<br>receptacle;<br>Needs Replacing - Tenant                                                                                                                                                                                                                                      |                     |
| 5.3 | Threshold | Silver metal threshold strip                                                                                     | Intact;<br>Very minor usage scuffs visible;                                                                                                                                                                                                                                                                                                                                                             |                     |
| 5.4 | Flooring  | Beige vinyl tiles                                                                                                | Minor scuffs and usage marks visible<br>in areas;<br>3 x Small burns visible to the left hand<br>side of the toilet;<br>1cm cut visible to the tile in front of the<br>toilet;<br>3 x 3cm brown stains visible to the<br>right hand side of the toilet;<br>White cable trailed across the floor to<br>the right hand side;<br>Small chip to the right hand side with<br>some white filler marks inside; |                     |
| 5.5 | Woodwork  | White painted wooden                                                                                             | Worn consistent with age;<br>Slight ingrained dust present;<br>Slightly discoloured with use;                                                                                                                                                                                                                                                                                                           |                     |
| 5.6 | Walls     | White painted walls                                                                                              | Generally in good order;<br>Painted over indentation visible from<br>the door handle;<br>Few minor recent marks and usage<br>marks visible;<br>Long T-shaped crack painted over to<br>the right hand side wall;<br>Various long filled areas painted over<br>above the doorframe and to the left<br>hand side wall at centre;                                                                           |                     |
| 5.7 | Ceiling   | White painted textured                                                                                           | In good condition;<br>Some slight cracking developing<br>around the edges;                                                                                                                                                                                                                                                                                                                              |                     |
| 5.8 | Extractor | Ceiling mounted cream plastic extractor vent                                                                     | Tested and working;                                                                                                                                                                                                                                                                                                                                                                                     |                     |

## 5. Bedroom 2 En-Suite (Cont.)

| 5.9  | Isolated Switch      | Isolated switch is located to the exterior of the en-suite                                       | Cover appears slightly loose from the ceiling;<br>Cover is discoloured with age;           |  |
|------|----------------------|--------------------------------------------------------------------------------------------------|--------------------------------------------------------------------------------------------|--|
| 5.10 | Lighting             | 3 x Ceiling mounted spotlights with chromed trim                                                 | All in working order;                                                                      |  |
| 5.11 | Switches and Sockets | Pull cord with a white plastic toggle                                                            | In working order;<br>Cord is slightly discoloured with age;                                |  |
| 5.12 | Toilet Roll Holder   | Wall mounted chromed                                                                             | Secure;                                                                                    |  |
| 5.13 | Toilet               | White ceramic toilet;<br>White plastic seat and lid;<br>Silver push-in flush                     | In good condition;                                                                         |  |
| 5.14 | Heating              | Wall mounted chromed ladder style heater                                                         | In good condition;                                                                         |  |
| 5.15 | Mirror               | Wall mounted mirror with a bevelled edge                                                         | Lots of light paint spots seen to the<br>lower level;<br>Mirror is silvering to all edges; |  |
| 5.16 | Wash Basin           | White ceramic wash basin;<br>Chromed mixer tap;<br>Chromed push-in plug and waste                | In good condition;<br>Sealant is in good clean order;                                      |  |
| 5.17 | Cabinet              | White laminate cabinet with double<br>doors;<br>Chromed handle to each door;<br>1 x Shelf inside | In good condition;<br>Finger marks visible to the interior of<br>the doors;                |  |