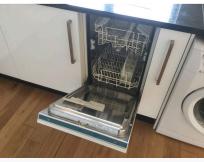

| All are tested and working;                                                                                          |  |
| 9.23 | Microwave | Black SAMSUNG microwave,<br>category E 900W;<br>Contains:<br>Glass plate and turner;<br>1 x Chromed rack                                                                                                                             | In good condition;<br>Recently purchased;                                                                            |  |





Ref #9



Ref #9













Ref #9



Ref #9



Ref #9



Ref #9



Ref #9



Ref #9



Ref #9



Ref #9





Ref #9







Ref #9



Ref #9



Ref #9



Ref #9



Ref #9



Ref #9



Ref #9



Ref # 9.1







#### 10. Manuals

| Ref  | Name                                           | Description                                                                            | Additional Comments |
|------|------------------------------------------------|----------------------------------------------------------------------------------------|---------------------|
| 10.1 | Household<br>Appliance Manuals                 | Shower controls;<br>Built in Oven;<br>Freezer;<br>Fridge;<br>Boiler;<br>Microwave Oven |                     |
| 10.2 | Household<br>Appliance Manuals<br>at Check Out | Shower controls;<br>Built in Oven;<br>Freezer;<br>Fridge;<br>Boiler;<br>Microwave Oven |                     |





Ref #10

Ref #10

### 11. Meters