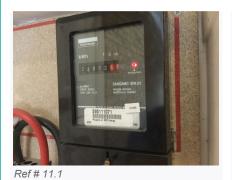

### 1. Exterior Front

| Ref | Name                           | Description                                                                                                                                                                                                                       | Condition                                                                                                                                                                                                                                                                                                                                                                    | Additional Comments                            |
|-----|--------------------------------|-----------------------------------------------------------------------------------------------------------------------------------------------------------------------------------------------------------------------------------|------------------------------------------------------------------------------------------------------------------------------------------------------------------------------------------------------------------------------------------------------------------------------------------------------------------------------------------------------------------------------|------------------------------------------------|
| 1.1 | Doormat                        | Loose coir doormat                                                                                                                                                                                                                | Flattened with use;<br>Slightly fraying to the corners;<br>Generally intact;<br>Worn consistent with age;                                                                                                                                                                                                                                                                    | <b>Anonymous:</b> (Blank)<br>04 Jul 2017 14:10 |
| 1.2 | Electricity<br>Meter           | Wall mounted electricity meter in white plastic casing with lock                                                                                                                                                                  | Casing is intact;<br>Interior worn consistent with age;<br>Interior fixtures and fittings are intact;                                                                                                                                                                                                                                                                        |                                                |
| 1.3 | Front<br>Doorframe<br>Exterior | White painted wooden                                                                                                                                                                                                              | Generally in good condition;<br>Number of odd chips and damage<br>have been painted over near the lock<br>areas;<br>No major damage visible;                                                                                                                                                                                                                                 |                                                |
| 1.4 | Threshold                      | Dark stained wooden threshold;<br>White painted wooden to either side                                                                                                                                                             | Worn consistent with age;<br>Light scuffs and marks;<br>Light scratches and scrapes to the<br>top;<br>White painted areas are in good<br>condition;                                                                                                                                                                                                                          |                                                |
| 1.5 | Front<br>Door<br>Exterior      | White painted panelled wooden door;<br>Brass numeral '50';<br>Brass spyhole with glass cover;<br>Brass union lock with fingerplate;<br>Brass letterbox and flaps;<br>Further lower level silver E*S lock<br>with a brass surround | All of the metal is quite scratched and<br>tarnished with age, but intact;<br>Lower lock is new;<br>Letterbox is quite scratched to either<br>side, but intact;<br>Woodwork is in good order;<br>Locks are in working order;<br>The agency has informed SRP<br>Inventories that the top lock was<br>replaced by the landlord during the<br>tenancy as it was faulty; Comment |                                                |
| 1.6 | Front<br>Doorframe<br>Interior | White painted wooden;<br>Silver metal security chain;<br>White receptacle for the top lock                                                                                                                                        | In good condition;<br>Painted over hairline cracking seen to<br>the edges;<br>Some recent settlement cracking to<br>the edges;<br>All the fittings are paint marked;<br>Receptacle is scuffed to the centre<br>with normal use;<br>Receptacle has been painted over;                                                                                                         |                                                |