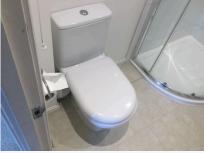

## 5. Bedroom 2 En-Suite (Cont.)

| 5.9  | Isolated Switch      | Isolated switch is located to the exterior of the en-suite                                       | Cover appears slightly loose from the ceiling;<br>Cover is discoloured with age;           |  |
|------|----------------------|--------------------------------------------------------------------------------------------------|--------------------------------------------------------------------------------------------|--|
| 5.10 | Lighting             | 3 x Ceiling mounted spotlights with chromed trim                                                 | All in working order;                                                                      |  |
| 5.11 | Switches and Sockets | Pull cord with a white plastic toggle                                                            | In working order;<br>Cord is slightly discoloured with age;                                |  |
| 5.12 | Toilet Roll Holder   | Wall mounted chromed                                                                             | Secure;                                                                                    |  |
| 5.13 | Toilet               | White ceramic toilet;<br>White plastic seat and lid;<br>Silver push-in flush                     | In good condition;                                                                         |  |
| 5.14 | Heating              | Wall mounted chromed ladder style heater                                                         | In good condition;                                                                         |  |
| 5.15 | Mirror               | Wall mounted mirror with a bevelled edge                                                         | Lots of light paint spots seen to the<br>lower level;<br>Mirror is silvering to all edges; |  |
| 5.16 | Wash Basin           | White ceramic wash basin;<br>Chromed mixer tap;<br>Chromed push-in plug and waste                | In good condition;<br>Sealant is in good clean order;                                      |  |
| 5.17 | Cabinet              | White laminate cabinet with double<br>doors;<br>Chromed handle to each door;<br>1 x Shelf inside | In good condition;<br>Finger marks visible to the interior of<br>the doors;                |  |

Ref #5

Ref #5

Ref #5

Ref #5